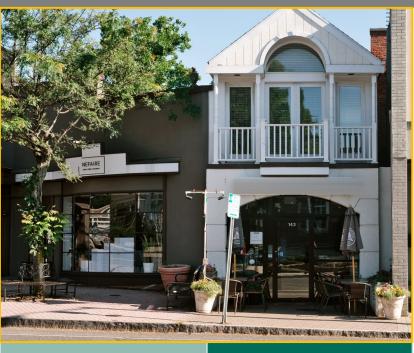

### 143 Post Road East

Residential & Retail 2,516 SF

#### Rare Sale Opportunity

Downtown Westport

- Centrally located in downtown Westport.
- Ground level restaurant space and second floor apartment.
- Restaurant space includes charming outdoor patio.
  Residential apartment includes 2 BR, full kitchen, front patio and outdoor deck.
- Within walking distance to Main Street Westport shops, restaurants, library and amenities.
- Two designated parking spaces in rear of building off Church Lane.