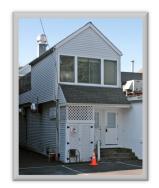

### 143 Post Road East

Residential & Retail 2,516 SF

#### Rare Sale Opportunity

Downtown Westport

- Centrally located in downtown Westport.
- Ground level restaurant space and second floor apartment.
- Restaurant space includes charming outdoor patio.
  Residential apartment includes 2 BR, full kitchen, front patio and outdoor deck.
- Within walking distance to Main Street Westport shops, restaurants, library and amenities.
- Two designated parking spaces in rear of building off Church Lane.