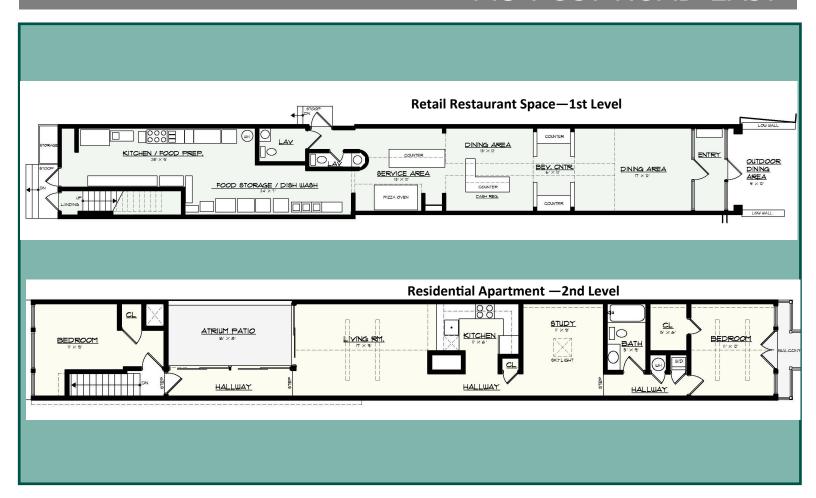

### 143 Post Road East

Residential & Retail 2,516 SF

#### Rare Sale Opportunity

Downtown Westport

- Centrally located in downtown Westport.
- Ground level restaurant space and second floor apartment.
- Restaurant space includes charming outdoor patio.
  Residential apartment includes 2 BR, full kitchen, front patio and outdoor deck.
- Within walking distance to Main Street Westport shops, restaurants, library and amenities.
- Two designated parking spaces in rear of building off Church Lane.