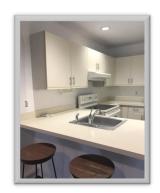

#### Rare Sale Opportunity

Downtown Westport

- Centrally located in downtown Westport.
- Ground level restaurant space and second floor apartment.
- Restaurant space includes charming outdoor patio.
  Residential apartment includes 2 BR, full kitchen, front patio and outdoor deck.
- Within walking distance to Main Street Westport shops, restaurants, library and amenities.
- Two designated parking spaces in rear of building off Church Lane.