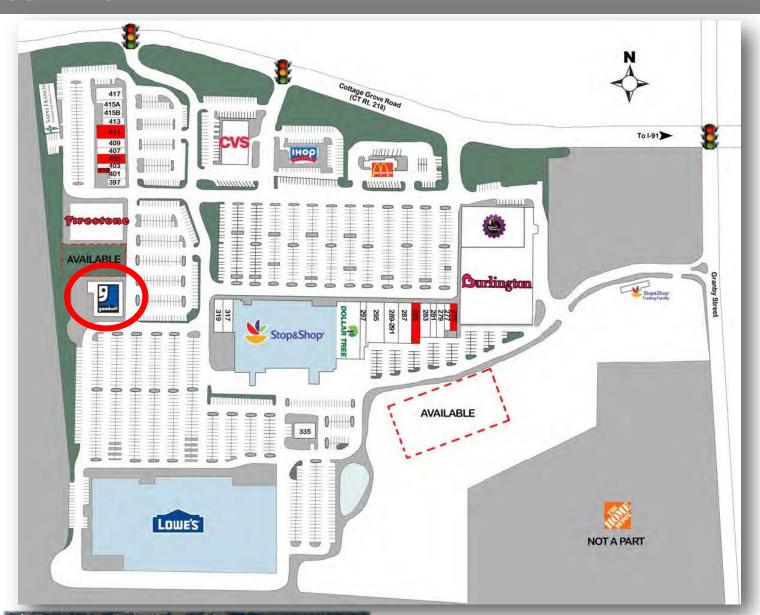

# NEIGHBORHOOD COMMUNITY SHOPPING CENTER

- Great opportunity to join neighborhood center serving the shopping needs for the town of Bloomfield and suburbs of Hartford County.
- 10,913 SF retail space for sublease for 5 1/2 years through September 2026.
- Join more than 35 stores in this dynamic community center with nationally recognized names such as Super Stop & Shop, Lowe's Home Improvement, Burlington Coat Factory, and CVS
- Copaco Center offers exceptional access, ample parking and public transit service on site.