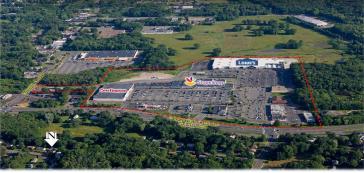

# NEIGHBORHOOD COMMUNITY SHOPPING CENTER

- Great opportunity to join neighborhood center serving the shopping needs for the town of Bloomfield and suburbs of Hartford County.
- 10,913 SF retail space for sublease for 5 1/2 years through September 2026.
- Join more than 35 stores in this dynamic community center with nationally recognized names such as Super Stop & Shop, Lowe's Home Improvement, Burlington Coat Factory, and CVS
- Copaco Center offers exceptional access, ample parking and public transit service on site.