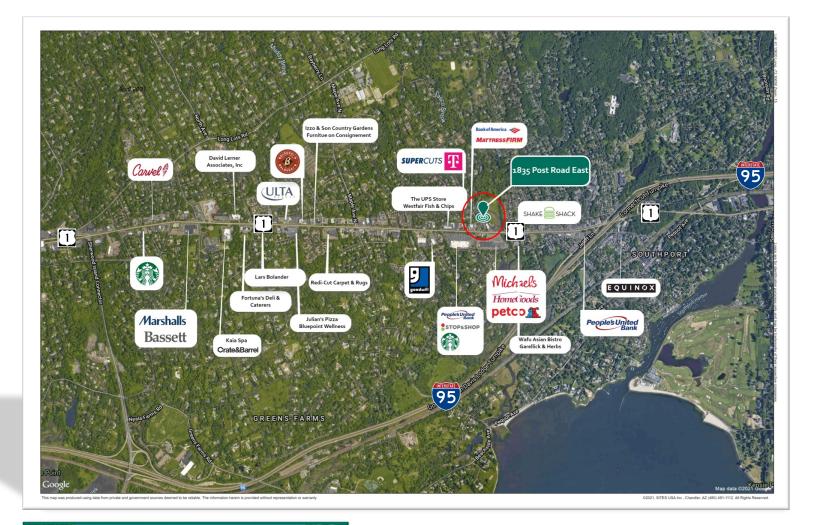

## Westport, CT 1835 Post Road East

**3 RETAIL SPACES AVAILABLE** 

THE "MANOR"

Corner Appeal & Post Road Presence 964 SF + 1,136 SF Street Level Retail

1,548 SF (formerly Walpole Outdoors)

- Across from Stop & Shop, Petco, Panera, Michaels, Home Goods and next to Shake Shack at signalized intersection on Route 1.
- Attractive colonial style three building mixed use campus with ample onsite parking.
- Primary commercial corridor with excellent visibility/ signage/branding.
- Cotenants: Fjord Fish Market and Second Foundation Partners, LLC.
- Close proximity to 1-95/Exit 19 and Southport Village.