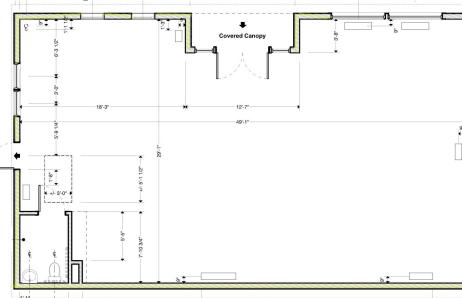

------|------------|-----------|
| Population            | 5,960      | 35,652     | 95,717    |
| Average HHI           | \$310,713  | \$305,428  | \$231,523 |
| Daytime Demographics  | 7,639      | 44,751     | 101,878   |
| Total Retail Consumer | \$190.49 M | \$989.34 M | \$2.28 B  |

#### <u>Exclusive Leasing Brokers</u> Nathan Greenberg 203.222.4189 ngreenberg@saugatuckcommercial.com

Penny Wickey 203.222.4194 pwickey@saugatuckcommercial.com

The foregoing information was furnished to us by sources which we deem reliable, but no warranty or representative is made as to the accuracy thereof. Subject to correction of errors, omissions, change of price, prior sale or withdrawal from market without notice.



# Westport, CT 1835 Post Road East

### Retail Space 1,548 SF (Rear Building)





### Retail Space 964 SF + 1,136 SF (Front Building)





#### <u>Exclusive Leasing Brokers</u> Nathan Greenberg 203.222.4189 ngreenberg@saugatuckcommercial.com

Penny Wickey 203.222.4194 pwickey@saugatuckcommercial.com

The foregoing information was furnished to us by sources which we deem reliable, but no warranty or representative is made as to the accuracy thereof. Subject to correction of errors, omissions, change of price, prior sale or withdrawal from market without notice. SAUGATUCK COMMERCIAL REAL ESTATE LLC 9 BURR ROAD WESTPORT, CT 06880 SAUGATUCKCOMMERCIAL.COM



## Westport, CT 1835 Post Road East



<u>Exclusive Leasing Brokers</u> Nathan Greenberg 203.222.4189 ngreenberg@saugatuckcommercial.com

> Penny Wickey 203.222.4194 pwickey@saugatuckcommercial.com

0 SAUGATUCKCOMMER