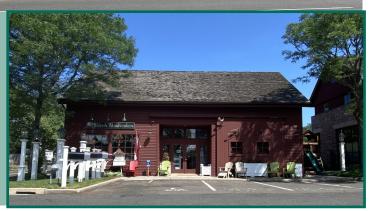

## Westport, CT 1835 Post Road East

**3 RETAIL SPACES AVAILABLE** 

THE "MANOR"

Corner Appeal & Post Road Presence 964 SF + 1,136 SF Street Level Retail

1,548 SF (formerly Walpole Outdoors)

- Across from Stop & Shop, Petco, Panera, Michaels, Home Goods and next to Shake Shack at signalized intersection on Route 1.
- Attractive colonial style three building mixed use campus with ample onsite parking.
- Primary commercial corridor with excellent visibility/ signage/branding.
- Cotenants: Fjord Fish Market and Second Foundation Partners, LLC.
- Close proximity to 1-95/Exit 19 and Southport Village.

# Westport, CT 1835 Post Road East