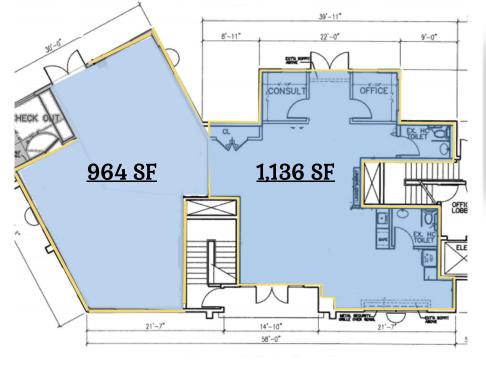

| 5,960      | 35,652     | 95,717    |
| Average HHI           | \$310,713  | \$305,428  | \$231,523 |
| Daytime Demographics  | 7,639      | 44,751     | 101,878   |
| Total Retail Consumer | \$190.49 M | \$989.34 M | \$2.28 B  |

#### <u>Exclusive Leasing Brokers</u> Nathan Greenberg 203.222.4189 ngreenberg@saugatuckcommercial.com

Penny Wickey 203.222.4194 pwickey@saugatuckcommercial.com

The foregoing information was furnished to us by sources which we deem reliable, but no warranty or representative is made as to the accuracy thereof. Subject to correction of errors, omissions, change of price, prior sale or withdrawal from market without notice.



# Westport, CT 1835 Post Road East

### Retail Space 1,548 SF (Rear Building)





### Retail Space 964 SF + 1,136 SF (Front Building)





#### <u>Exclusive Leasing Brokers</u> Nathan Greenberg 203.222.4189 ngreenberg@saugatuckcommercial.com

Penny Wickey 203.222.4194 pwickey@saugatuckcommercial.com

The foregoing information was furnished to us by sources which we deem reliable, but no warranty or representative is made as to the accuracy thereof. Subject to correction of errors, omissions, change of price, prior sale or withdrawal from market without notice. SAUGATUCK COMMERCIAL REAL ESTATE LLC 9 BURR ROAD WESTPORT, CT 06880 SAUGATUCKCOMMERCIAL.COM



## Westport, CT 1835 Post Road East



<u>Exclusive Leasing Brokers</u> Nathan Greenberg 203.222.4189 ngreenberg@saugatuckcommercial.com

> Penny Wickey 203.222.4194 pwickey@saugatuckcommercial.com

0 SAUGATUCKCOMMERCIAL.COM

WESTPORT, CT 06880

. . . .

9 BURR ROAD

SAUGA