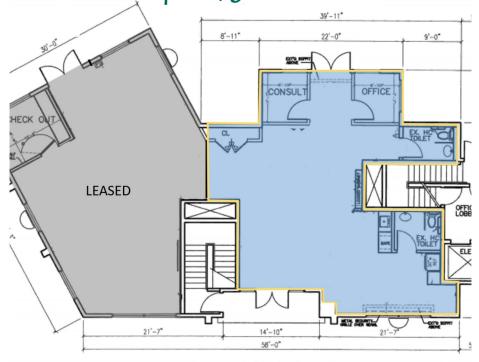

## 1835 Post Road East

1st Floor Retail Space 1,136 SF

EXCLUSIVE LEASING BROKERS
Nathan Greenberg 203.222.4189

ngreenberg@saugatuckcommercial.com

Penny Wickey 203.222.4194 pwickey@saugatuckcommercial.com

The foregoing information was furnished to us by sources which we deem reliable, but no warranty or representative is made as to the accuracy thereof. Subject to correction of errors, omissions, change of price, prior sale or withdrawal from market without notice.