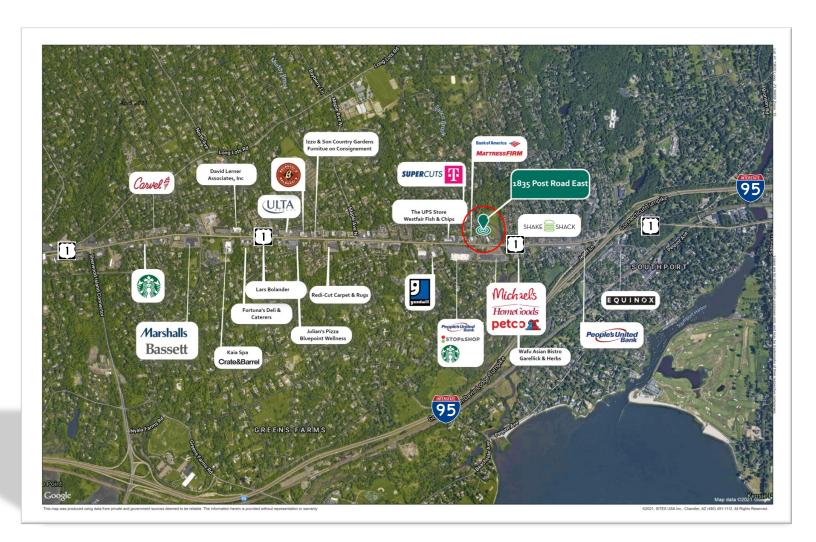

## 1835 Post Road East

THE "MANOR"

CORNER APPEAL &

POST ROAD PRESENCE

STREET LEVEL RETAIL 1,136 SF

2ND FLOOR FICE

- Across from Stop & Shop, Petco, Panera, Michaels, Home Goods and next to Shake Shack at signalized intersection on Route 1.
- Attractive colonial style three building mixed use campus with ample onsite parking.
- Primary commercial corridor with excellent visibility/ signage/branding.
- Cotenants: Fjord Fish Market, Walpole Outdoors and newly signed Second Foundation Partners, LLC.
- Close proximity to 1-95/Exit 19 and Southport Village.