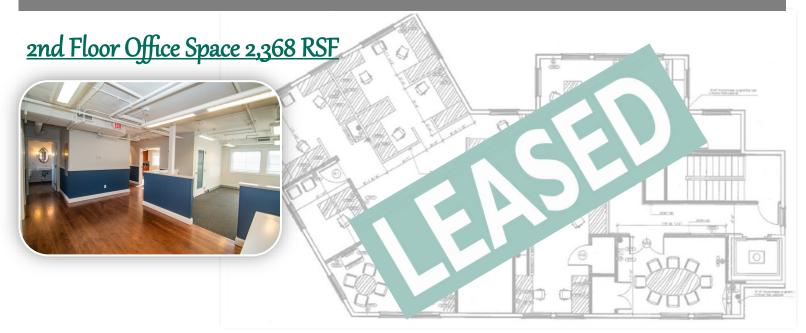

## 1835 Post Road East

THE "MANOR"

CORNER APPEAL &

POST ROAD PRESENCE

STREET LEVEL RETAIL 1,136 SF

2ND FLOOR FICE

- Across from Stop & Shop, Petco, Panera, Michaels, Home Goods and next to Shake Shack at signalized intersection on Route 1.
- Attractive colonial style three building mixed use campus with ample onsite parking.
- Primary commercial corridor with excellent visibility/ signage/branding.
- Cotenants: Fjord Fish Market, Walpole Outdoors and newly signed Second Foundation Partners, LLC.
- Close proximity to 1-95/Exit 19 and Southport Village.