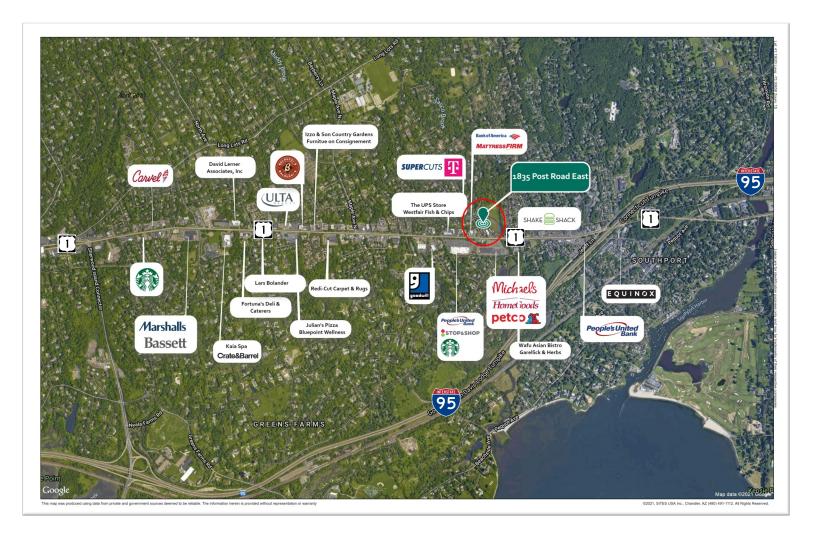

# Westport, CT 1835 Post Road East

## THE "MANOR"

Post Road Visibility & Access 1,550 SF Retail Sublease\* (Ayr Barns)

\*Exp July 2028

- Across from Stop & Shop, Petco, Panera, Michaels, Home Goods and next to Shake Shack at signalized intersection on Route 1.
- Attractive colonial style three building mixed use campus with ample onsite parking.
- Primary commercial corridor with excellent visibility/ signage/branding.
- Cotenants: Fjord Fish Market, Blossom + Stem Floral Design, Gloss Salon and Second Foundation Partners, LLC.
- Close proximity to 1-95/Exit 19 and Southport Village.