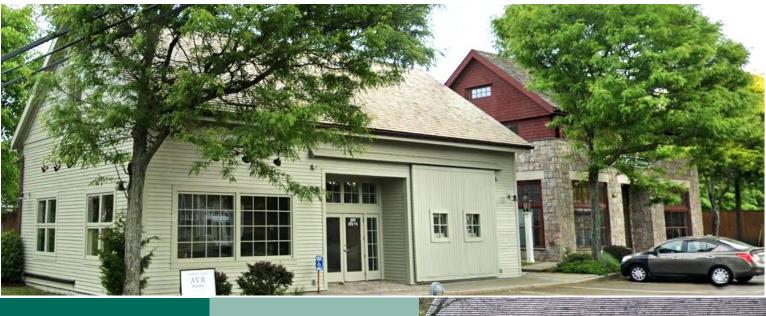

# Westport, CT 1835 Post Road East

## THE "MANOR"

Post Road Visibility & Access 1,550 SF Retail Sublease\* (Ayr Barns)

\*Exp July 2028

- Across from Stop & Shop, Petco, Panera, Michaels, Home Goods and next to Shake Shack at signalized intersection on Route 1.
- Attractive colonial style three building mixed use campus with ample onsite parking.
- Primary commercial corridor with excellent visibility/ signage/branding.
- Cotenants: Fjord Fish Market, Blossom + Stem Floral Design, Gloss Salon and Second Foundation Partners, LLC.
- Close proximity to 1-95/Exit 19 and Southport Village.