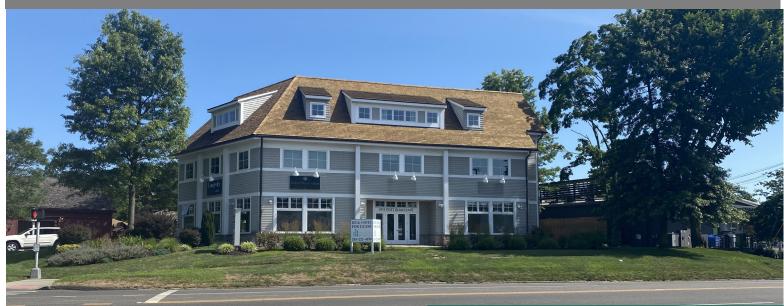

## 1835 Post Road East

THE "MANOR"

CORNER APPEAL & POST ROAD
PRESENCE

1,136 SF Street Level Retail

1,548 SF (FORMERLY WALPOLE OUTDOORS)

- Across from Stop & Shop, Petco, Panera, Michaels, Home Goods and next to Shake Shack at signalized intersection on Route 1.
- Attractive colonial style three building mixed use campus with ample onsite parking.
- Primary commercial corridor with excellent visibility/ signage/branding.
- Cotenants: Fjord Fish Market and Second Foundation Partners, LLC.
- Close proximity to 1-95/Exit 19 and Southport Village.