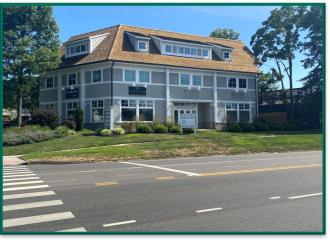

## 1835 Post Road East

THE "MANOR"

CORNER APPEAL & POST ROAD
PRESENCE

1,136 SF Street Level Retail

1,548 SF (FORMERLY WALPOLE OUTDOORS)

- Across from Stop & Shop, Petco, Panera, Michaels, Home Goods and next to Shake Shack at signalized intersection on Route 1.
- Attractive colonial style three building mixed use campus with ample onsite parking.
- Primary commercial corridor with excellent visibility/ signage/branding.
- Cotenants: Fjord Fish Market and Second Foundation Partners, LLC.
- Close proximity to 1-95/Exit 19 and Southport Village.

## 1835 Post Road East

Retail Space 1,548 SF

Retail Space 1,136 SF

EXCLUSIVE LEASING BROKERS

Nathan Greenberg 203.222.4189
ngreenberg@saugatuckcommercial.com

Penny Wickey 203.222.4194 pwickey@saugatuckcommercial.com