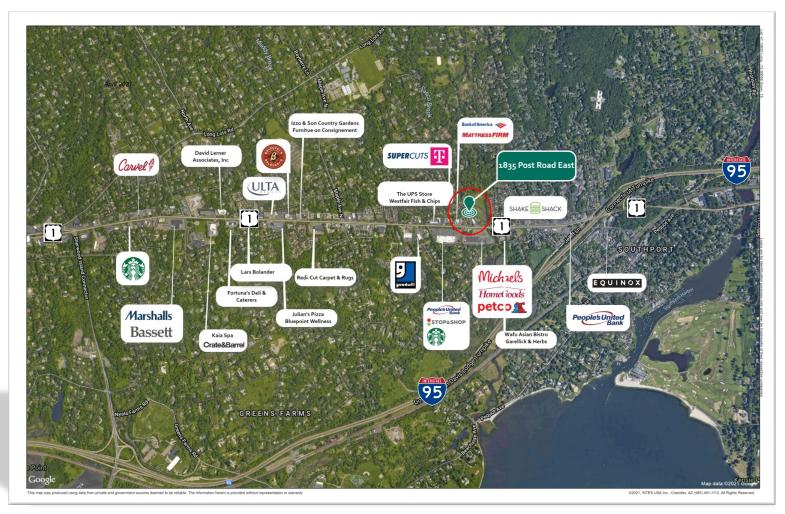

## 1835 Post Road East

THE "MANOR"

CORNER APPEAL & POST ROAD
PRESENCE

1,136 SF Street Level Retail

1,548 SF (FORMERLY WALPOLE OUTDOORS)

- Across from Stop & Shop, Petco, Panera, Michaels, Home Goods and next to Shake Shack at signalized intersection on Route 1.
- Attractive colonial style three building mixed use campus with ample onsite parking.
- Primary commercial corridor with excellent visibility/ signage/branding.
- Cotenants: Fjord Fish Market and Second Foundation Partners, LLC.
- Close proximity to 1-95/Exit 19 and Southport Village.