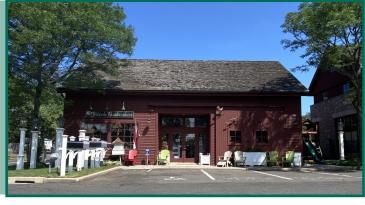

## 1835 Post Road East

THE "MANOR"

CORNER APPEAL & POST ROAD
PRESENCE

1,136 SF Street Level Retail

1,548 SF (FORMERLY WALPOLE OUTDOORS)

- Across from Stop & Shop, Petco, Panera, Michaels, Home Goods and next to Shake Shack at signalized intersection on Route 1.
- Attractive colonial style three building mixed use campus with ample onsite parking.
- Primary commercial corridor with excellent visibility/ signage/branding.
- Cotenants: Fjord Fish Market and Second Foundation Partners, LLC.
- Close proximity to 1-95/Exit 19 and Southport Village.