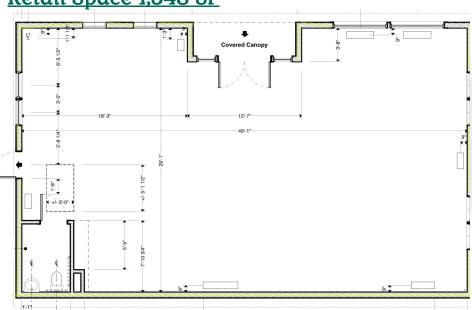

## 1835 Post Road East

Retail Space 1,548 SF

Retail Space 1,136 SF

EXCLUSIVE LEASING BROKERS

Nathan Greenberg 203.222.4189
ngreenberg@saugatuckcommercial.com

Penny Wickey 203.222.4194 pwickey@saugatuckcommercial.com