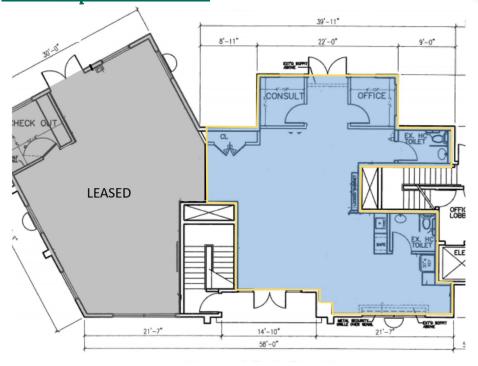

## 1835 Post Road East

THE "MANOR"

CORNER APPEAL & POST ROAD
PRESENCE

1,136 SF Street Level Retail

1,548 SF (FORMERLY WALPOLE OUTDOORS)

- Across from Stop & Shop, Petco, Panera, Michaels, Home Goods and next to Shake Shack at signalized intersection on Route 1.
- Attractive colonial style three building mixed use campus with ample onsite parking.
- Primary commercial corridor with excellent visibility/ signage/branding.
- Cotenants: Fjord Fish Market and Second Foundation Partners, LLC.
- Close proximity to 1-95/Exit 19 and Southport Village.

## 1835 Post Road East

Retail Space 1,548 SF

Retail Space 1,136 SF

EXCLUSIVE LEASING BROKERS

Nathan Greenberg 203.222.4189
ngreenberg@saugatuckcommercial.com

Penny Wickey 203.222.4194 pwickey@saugatuckcommercial.com