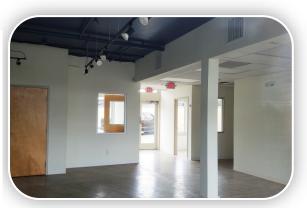

## 1835 Post Road East

THE "MANOR"

CORNER APPEAL & POST ROAD
PRESENCE

1,136 SF Street Level Retail

1,548 SF (FORMERLY WALPOLE OUTDOORS)

- Across from Stop & Shop, Petco, Panera, Michaels, Home Goods and next to Shake Shack at signalized intersection on Route 1.
- Attractive colonial style three building mixed use campus with ample onsite parking.
- Primary commercial corridor with excellent visibility/ signage/branding.
- Cotenants: Fjord Fish Market and Second Foundation Partners, LLC.
- Close proximity to 1-95/Exit 19 and Southport Village.

## 1835 Post Road East

Retail Space 1,548 SF

Retail Space 1,136 SF

EXCLUSIVE LEASING BROKERS

Nathan Greenberg 203.222.4189
ngreenberg@saugatuckcommercial.com

Penny Wickey 203.222.4194 pwickey@saugatuckcommercial.com