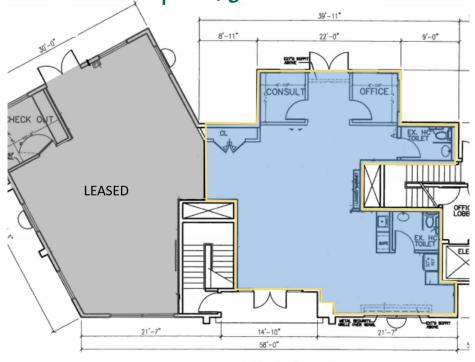

| \$190.49 M | \$989.34 M | \$2.28 B  |

### **EXCLUSIVE LEASING BROKERS**

Nathan Greenberg 203.222.4189 ngreenberg@saugatuckcommercial.com

Penny Wickey 203.222.4194 pwickey@saugatuckcommercial.com



WESTPORT, CT

## 1835 Post Road East



1st Floor Retail Space 1,136 SF





### **EXCLUSIVE LEASING BROKERS**Nathan Greenberg 203.222.4189

ngreenberg@saugatuckcommercial.com

Penny Wickey 203.222.4194 pwickey@saugatuckcommercial.com

The foregoing information was furnished to us by sources which we deem reliable, but no warranty or representative is made as to the accuracy thereof. Subject to correction of errors, omissions, change of price, prior sale or withdrawal from market without notice.



# Westport, CT 1835 Post Road East



**EXCLUSIVE LEASING BROKERS**Nathan Greenberg 203.222.4189 ngreenberg@saugatuckcommercial.com

Penny Wickey 203.222.4194 pwickey@saugatuckcommercial.com