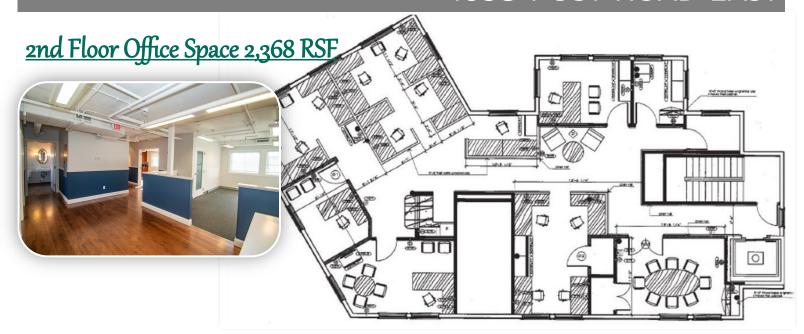

## 1835 Post Road East

THE "MANOR"

CORNER APPEAL &

POST ROAD PRESENCE

STREET LEVEL RETAIL 1,136 SF

2ND FLOOR OFFICE 2,368 RSF

- Across from Stop & Shop, Petco, Panera, Michaels, Home Goods and next to Shake Shack at signalized intersection on Route 1.
   Demographics 1
   Population 5
   Average HHI \$310
- Attractive colonial style three building mixed use campus with ample onsite parking.
- Primary commercial corridor with excellent visibility/ signage/branding.
- Cotenants: Fjord Fish Market and Walpole Outdoors.
- Close proximity to 1-95/Exit 19 and Southport Village.