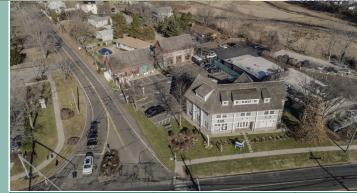

## 1835 Post Road East

THE "MANOR"

CORNER APPEAL &

POST ROAD PRESENCE

STREET LEVEL RETAIL 1,136 SF

2ND FLOOR OFFICE 2,368 RSF

- Across from Stop & Shop, Petco, Panera, Michaels, Home Goods and next to Shake Shack at signalized intersection on Route 1.
   Demographics 1
   Population 5
   Average HHI \$310
- Attractive colonial style three building mixed use campus with ample onsite parking.
- Primary commercial corridor with excellent visibility/ signage/branding.
- Cotenants: Fjord Fish Market and Walpole Outdoors.
- Close proximity to 1-95/Exit 19 and Southport Village.