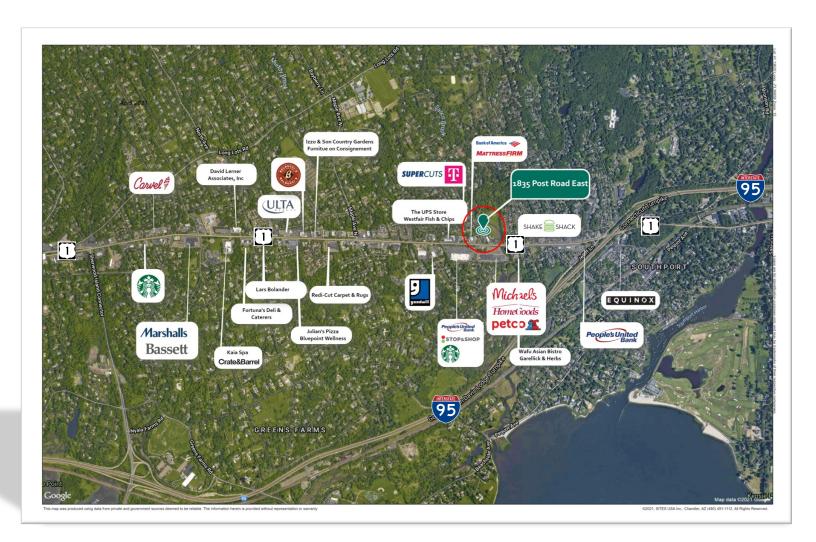

## 1835 Post Road East

THE "MANOR"

CORNER APPEAL &

POST ROAD PRESENCE

STREET LEVEL RETAIL 1,136 SF

2ND FLOOR OFFICE 2,368 RSF

- Across from Stop & Shop, Petco, Panera, Michaels, Home Goods and next to Shake Shack at signalized intersection on Route 1.
   Demographics 1
   Population 5
   Average HHI \$310
- Attractive colonial style three building mixed use campus with ample onsite parking.
- Primary commercial corridor with excellent visibility/ signage/branding.
- Cotenants: Fjord Fish Market and Walpole Outdoors.
- Close proximity to 1-95/Exit 19 and Southport Village.