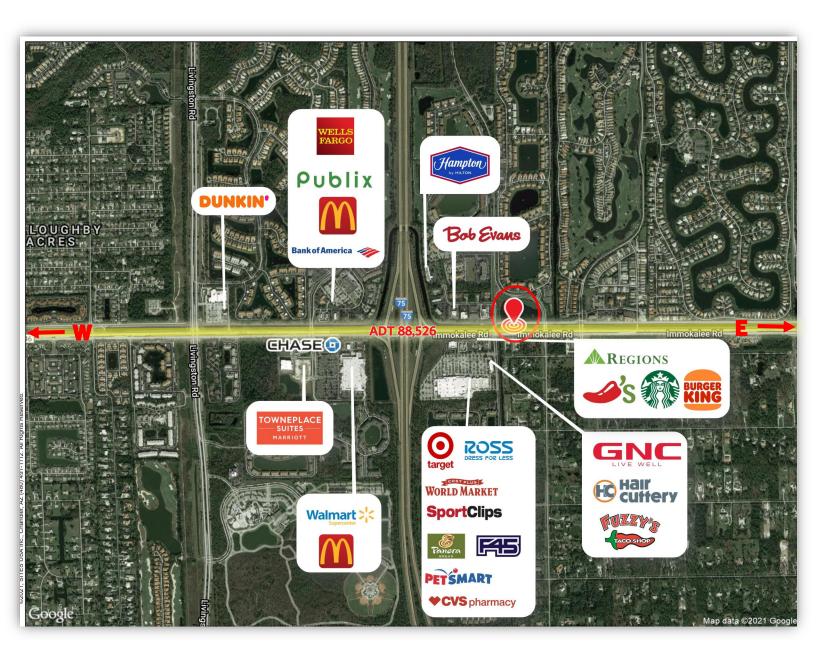

|              |           |            | All and Al |
|--------------|-----------|------------|------------------------------------------------------------------------------------------------------------------------------------------------------------------------------------------------------------------------------------------------------------------------------------------------------------------------------------------------------------------------------------------------------------------------------------------------------------------------------------------------------------------------------------------------------------------------------------------------------------------------------------------------------------------------------------------------------------------------------------------------------------------------------------------------------------------------------------------------------------------------------------------------------------------------------------------------------------------------------------------------------------------------------------------------------------------------------------------------------------------------------------------------------------------------------------------------------------------------------------------------------------------------------------------------------------------------------------------------------------------------------------------------------------------------------------------------------------------------------------------------------------------------------------------------------------------------------------------------------------------------------------------------------------------------------------------------------------------------------------------------------------------------------------------------------------------------------------------------------------------------------------|
| Demographics | 1 Mile    | 3 Mile     | 5 Mile                                                                                                                                                                                                                                                                                                                                                                                                                                                                                                                                                                                                                                                                                                                                                                                                                                                                                                                                                                                                                                                                                                                                                                                                                                                                                                                                                                                                                                                                                                                                                                                                                                                                                                                                                                                                                                                                             |
| Population   | 5,191     | 55,116     | 126,418                                                                                                                                                                                                                                                                                                                                                                                                                                                                                                                                                                                                                                                                                                                                                                                                                                                                                                                                                                                                                                                                                                                                                                                                                                                                                                                                                                                                                                                                                                                                                                                                                                                                                                                                                                                                                                                                            |
| Average HHI  | \$110,575 | \$110,,551 | \$109,742                                                                                                                                                                                                                                                                                                                                                                                                                                                                                                                                                                                                                                                                                                                                                                                                                                                                                                                                                                                                                                                                                                                                                                                                                                                                                                                                                                                                                                                                                                                                                                                                                                                                                                                                                                                                                                                                          |