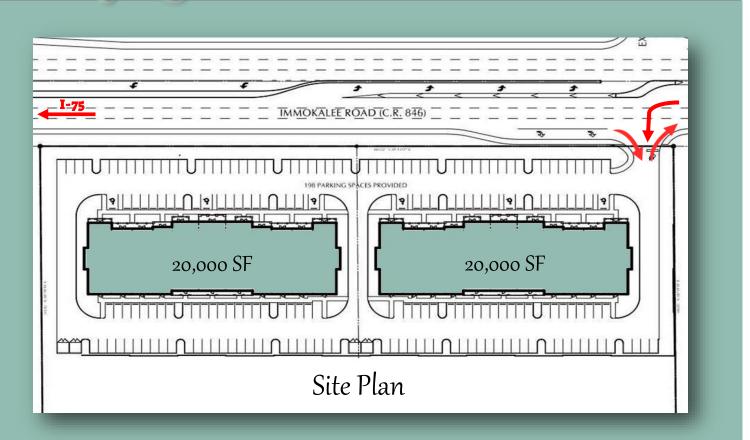

### FLEXIBLE DEMISING

- Two professional office buildings approximately 20,000 SF each. Private suites demised per Tenant requirements.
- Superior location at intersection of Immokalee Road and 1-75 (Exit 111).
- All SF is USABLE, no core factor.
- Excellent visibility and signage, ample onsite parking.
- Easy East/West access.