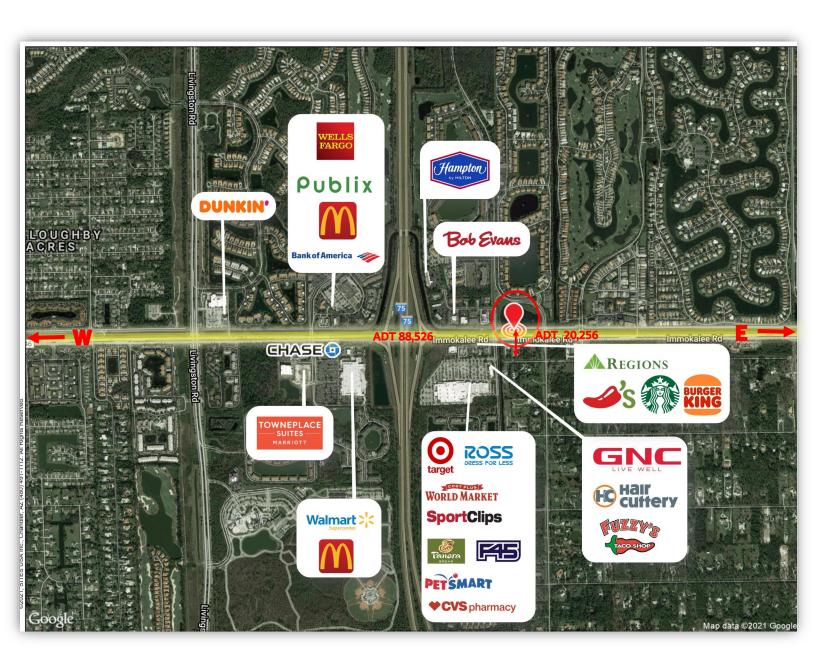

#### Medical Suites for Lease Flexible Demising

- Two medical office buildings approximately 20,000 SF each.
   Medical suites demised per Tenant requirements.
- Excellent visibility and signage, ample onsite parking.
- Primary commercial and commuter corridor. Easy access and egress to and from Immokalee Road.
- Area cotenants include new Naples Senior Center, Walmart, Target and Publix.
- 2+ miles to Kids' Medical Center and 3+ miles to Landmark and NCH North Naples Hospitals.