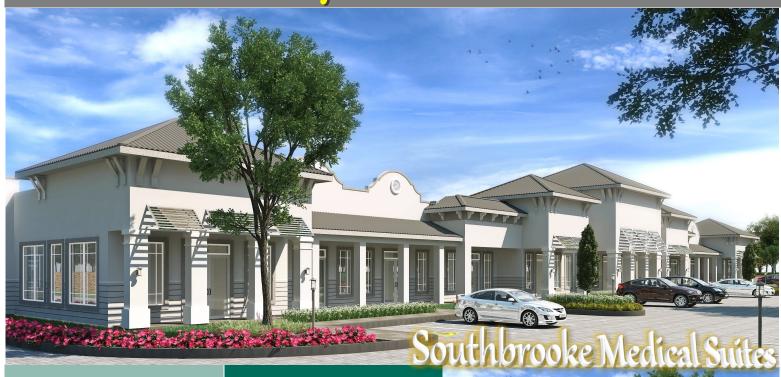

### 6750 Immokalee Road

MEDICAL OFFICE UP TO 40,000 SF AVAILABLE

#### Medical Suites for Lease Flexible Demising

- Two medical office buildings approximately 20,000 SF each.
   Medical suites demised per Tenant requirements.
- Excellent visibility and signage, ample onsite parking.
- Primary commercial and commuter corridor. Easy access and egress to and from Immokalee Road.
- Area cotenants include new Naples Senior Center, Walmart, Target and Publix.
- 2+ miles to Kids' Medical Center and 3+ miles to Landmark and NCH North Naples Hospitals.