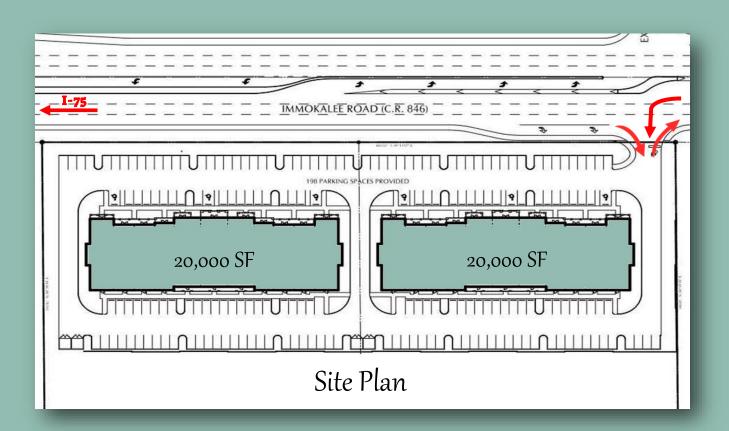

### 6750 Immokalee Road

MEDICAL OFFICE UP TO 40,000 SF AVAILABLE

#### Medical Suites for Lease Flexible Demising

- Two medical office buildings approximately 20,000 SF each.
   Medical suites demised per Tenant requirements.
- Excellent visibility and signage, ample onsite parking.
- Primary commercial and commuter corridor. Easy access and egress to and from Immokalee Road.
- Area cotenants include new Naples Senior Center, Walmart, Target and Publix.
- 2+ miles to Kids' Medical Center and 3+ miles to Landmark and NCH North Naples Hospitals.