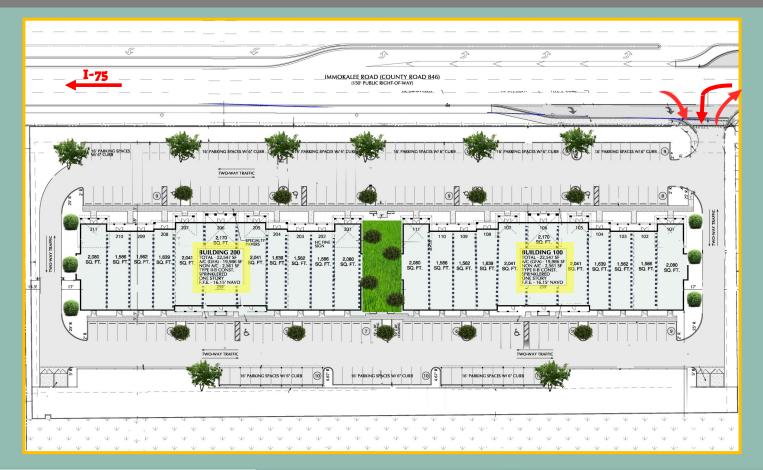

#### Flexible <u>Demis</u>ing

- Two medical office buildings approximately 20,000 SF each. Private suites demised per Tenant requirements.
- Superior location at intersection of Immokalee Road and 1-75 (Exit 111). Easy East/West access and North/South access. ADT 27,230.
- Excellent visibility and signage, plenty of onsite parking.
- All SF is usable, no core factor.
- Delivery year end 2022.