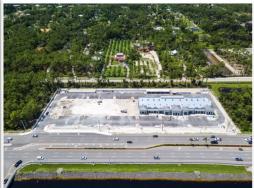

SOUTHBROOKE MEDICAL SUITES NAPLES, FL

### 6750 Immokalee Road

### New Construction

**AVAILABLE NOW** 

#### MEDICAL SUITES

#### Flexible <u>Demis</u>ing

- Two medical office buildings approximately 20,000 SF each. Private suites demised per Tenant requirements.
- Superior location at intersection of Immokalee Road and 1-75 (Exit 111). Easy East/West access and North/South access. ADT 27,230.
- Excellent visibility and signage, plenty of onsite parking.
- All SF is usable, no core factor.
- Delivery year end 2022.