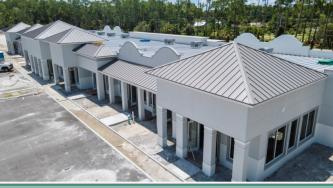

#### MEDICAL SUITES

#### Flexible <u>Demis</u>ing

- Two medical office buildings approximately 20,000 SF each. Private suites demised per Tenant requirements.
- Superior location at intersection of Immokalee Road and 1-75 (Exit 111). Easy East/West access and North/South access. ADT 27,230.
- Excellent visibility and signage, plenty of onsite parking.
- All SF is usable, no core factor.
- Delivery year end 2022.