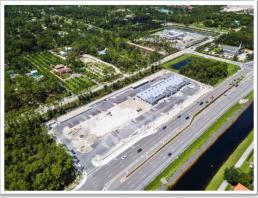

SOUTHBROOKE MEDICAL SUITES NAPLES, FL

### 6750 Immokalee Road

### New Construction

**AVAILABLE NOW** 

#### MEDICAL SUITES

#### Flexible <u>Demis</u>ing

- Two medical office buildings approximately 20,000 SF each. Private suites demised per Tenant requirements.
- Superior location at intersection of Immokalee Road and 1-75 (Exit 111). Easy East/West access and North/South access. ADT 27,230.
- Excellent visibility and signage, plenty of onsite parking.
- All SF is usable, no core factor.
- Delivery year end 2022.