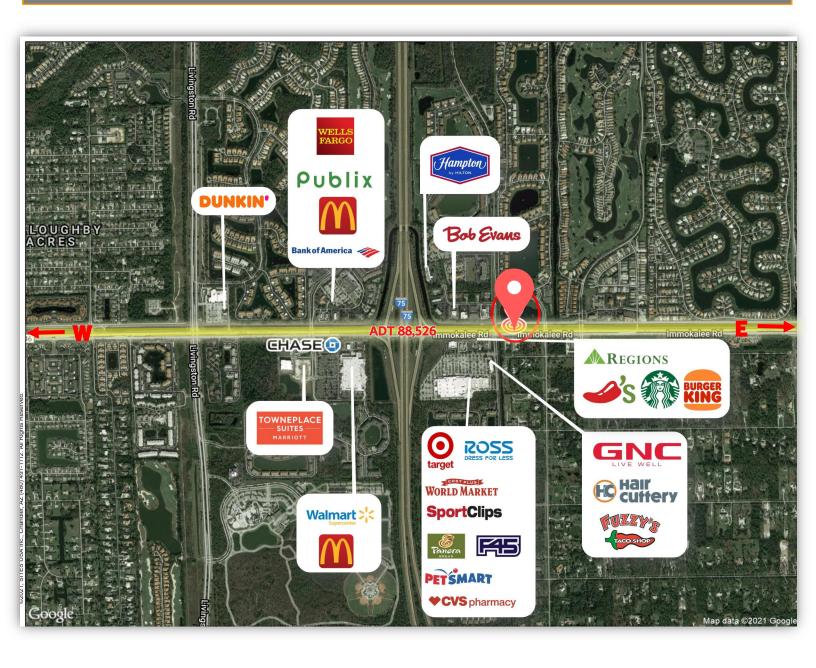

#### Flexible <u>Demis</u>ing

- Two medical office buildings approximately 20,000 SF each. Private suites demised per Tenant requirements.
- Superior location at intersection of Immokalee Road and 1-75 (Exit 111). Easy East/West access and North/South access. ADT 27,230.
- Excellent visibility and signage, plenty of onsite parking.
- All SF is usable, no core factor.
- Delivery year end 2022.