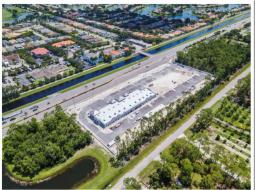

### 6750 Immokalee Road

#### Flexible <u>Demis</u>ing

- Two medical office buildings approximately 20,000 SF each. Private suites demised per Tenant requirements.
- Superior location at intersection of Immokalee Road and 1-75 (Exit 111). Easy East/West access and North/South access. ADT 27,230.
- Excellent visibility and signage, plenty of onsite parking.
- All SF is usable, no core factor.
- Delivery year end 2022.