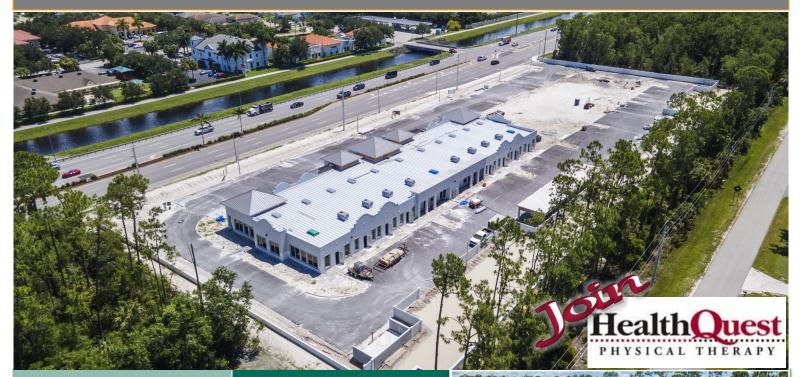

SOUTHBROOKE MEDICAL SUITES NAPLES, FL

### 6750 Immokalee Road

### New Construction

**AVAILABLE NOW** 

#### MEDICAL SUITES

#### Flexible <u>Demis</u>ing

- Two medical office buildings approximately 20,000 SF each. Private suites demised per Tenant requirements.
- Superior location at intersection of Immokalee Road and 1-75 (Exit 111). Easy East/West access and North/South access. ADT 27,230.
- Excellent visibility and signage, plenty of onsite parking.
- All SF is usable, no core factor.
- Delivery year end 2022.