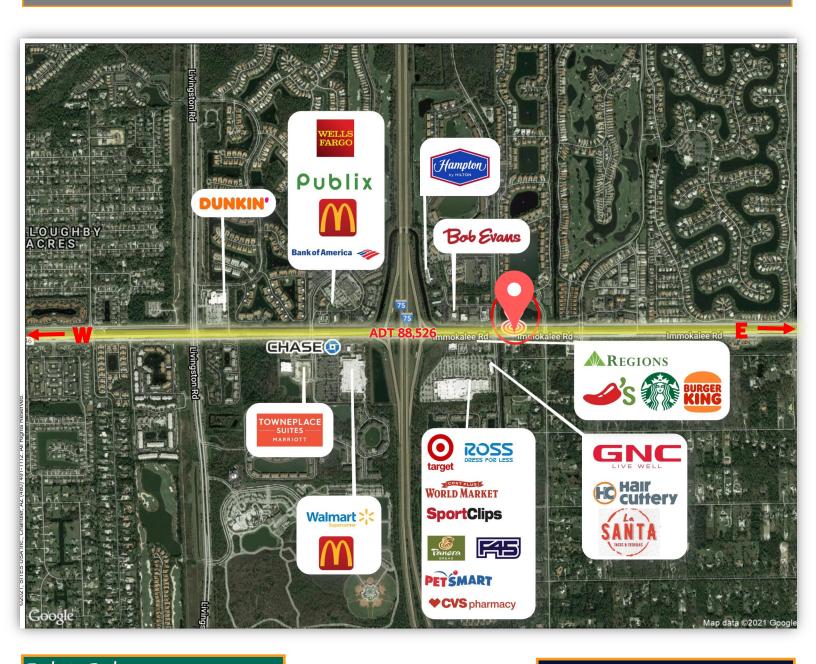

# Medical & Professional Office Suites

FLEXIBLE DEMISING

- Demographics 1 Mile 3 Mile 5 Mile
  Population 4,765 49,804 117,986
- Two medical/professional office buildings approximately 20,000 SF each. Private suites demised per Tenant requirements.
- Superior location at intersection of Immokalee Road and 1-75 (Exit 111). Easy East/West access and North/South access. ADT 27,230.
- Excellent visibility and signage, plenty of onsite parking.
- 1st building completed, 2nd building will deliver Q2 2024.