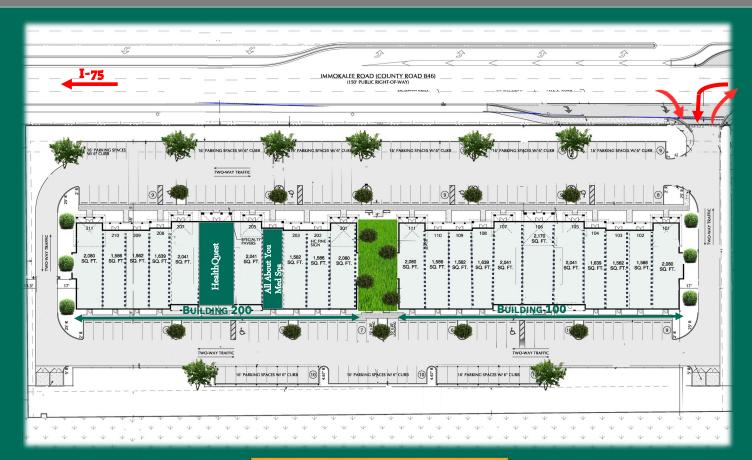

# Medical & Professional Office Suites

FLEXIBLE DEMISING

- Demographics 1 Mile 3 Mile 5 Mile
  Population 4,765 49,804 117,986
- Two medical/professional office buildings approximately 20,000 SF each. Private suites demised per Tenant requirements.
- Superior location at intersection of Immokalee Road and 1-75 (Exit 111). Easy East/West access and North/South access. ADT 27,230.
- Excellent visibility and signage, plenty of onsite parking.
- 1st building completed, 2nd building will deliver Q2 2024.

|     | Exclusive Broker |          | Exclusive Broker |           |
|-----|------------------|----------|------------------|-----------|
| Αυ  | erage HHI        | \$99,217 | \$122,374        | \$119,075 |
| Pop | oulation         | 4,765    | 49,804           | 117,986   |