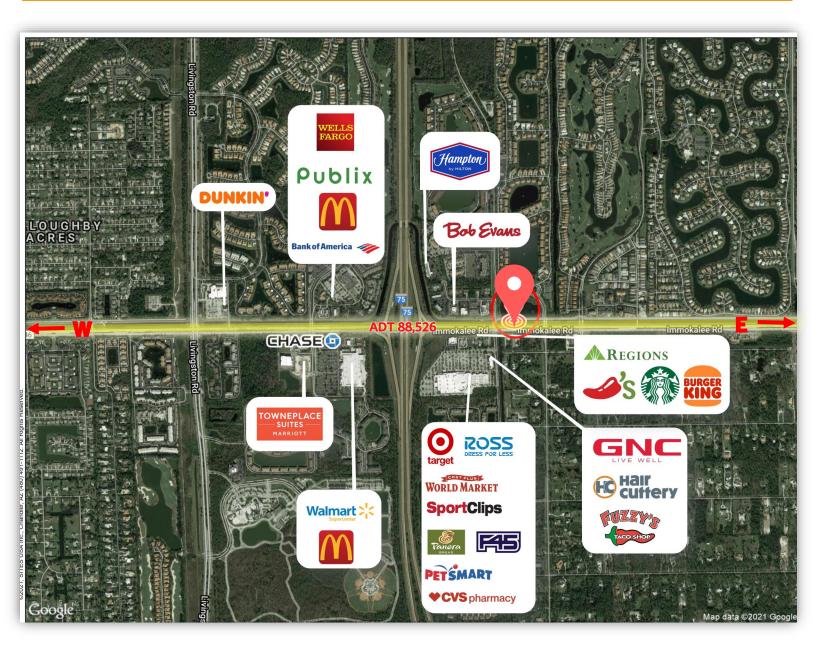

#### Flexible Demising

ALL SF IS USABLE NO CORE FACTOR

- Two medical office buildings approximately 20,000 SF each. Private suites demised per Tenant requirements.
- Superior location at intersection of Immokalee Road and 1-75 (Exit 111). Easy East/West access and North/ South access. ADT 27,230.
- Excellent visibility and signage, plenty of onsite parking.
- 1st building completed, 2nd building will deliver Q2 2024.

|  | 922 |    | ·   |
|--|-----|----|-----|
|  |     |    | TIP |
|  |     | ÌÌ |     |
|  |     |    |     |

| Demographics | 1 Mile   | 3 Mile    | 5 Mile    |
|--------------|----------|-----------|-----------|
| Population   | 4,765    | 49,804    | 117,986   |
| Average HHI  | \$99,217 | \$122,374 | \$119,075 |