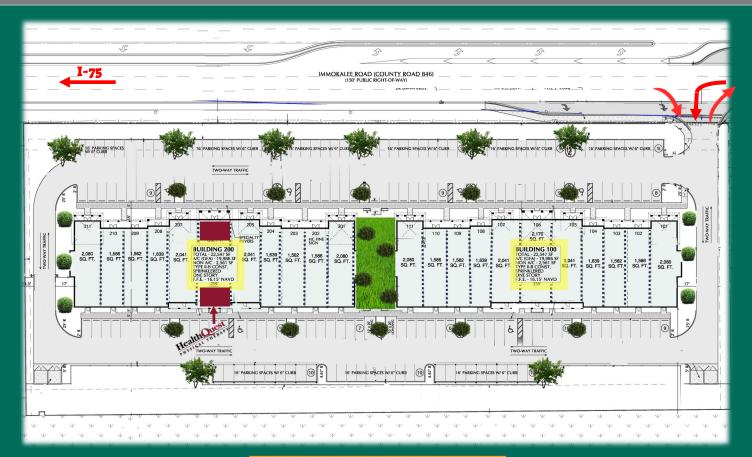

#### Flexible Demising

ALL SF IS USABLE NO CORE FACTOR

- Two medical office buildings approximately 20,000 SF each. Private suites demised per Tenant requirements.
- Superior location at intersection of Immokalee Road and 1-75 (Exit 111). Easy East/West access and North/ South access. ADT 27,230.
- Excellent visibility and signage, plenty of onsite parking.
- 1st building completed, 2nd building will deliver Q2 2024.