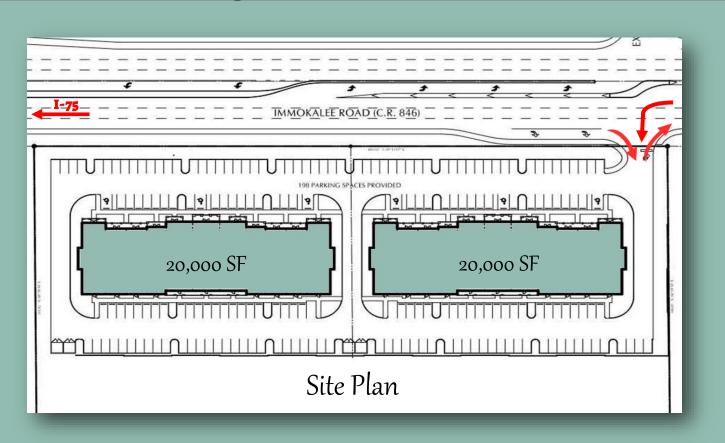

#### Professional Office Buildings up to 40,000 SF

#### FLEXIBLE DEMISING

- Two professional office buildings approximately 20,000 SF each. Private suites demised per Tenant requirements.
- Superior location at intersection of Immokalee Road and 1-75 (Exit 111).
- All SF is USABLE, no core factor.
- Excellent visibility and signage, ample onsite parking.
- Easy East/West access.