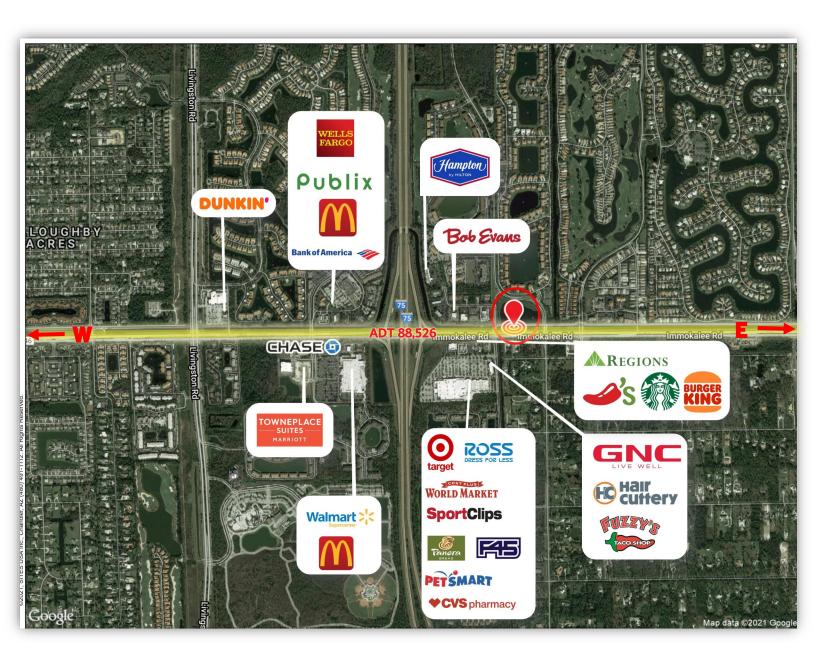

#### FLEXIBLE DEMISING

- Two professional office buildings approximately 20,000 SF each. Private suites demised per Tenant requirements.
- Superior location at intersection of Immokalee Road and 1-75 (Exit 111).
- All SF is USABLE, no core factor.
- Excellent visibility and signage, ample onsite parking.
- Easy East/West access.

|                                                                                                                                                                                                                                                                                                                                                                                                                                                                                                                                                                                                                                                                                                                                          | and the second s | Construction .     | Derry of the          |
|------------------------------------------------------------------------------------------------------------------------------------------------------------------------------------------------------------------------------------------------------------------------------------------------------------------------------------------------------------------------------------------------------------------------------------------------------------------------------------------------------------------------------------------------------------------------------------------------------------------------------------------------------------------------------------------------------------------------------------------|--------------------------------------------------------------------------------------------------------------------------------------------------------------------------------------------------------------------------------------------------------------------------------------------------------------------------------------------------------------------------------------------------------------------------------------------------------------------------------------------------------------------------------------------------------------------------------------------------------------------------------------------------------------------------------------------------------------------------------------------------------------------------------------------------------------------------------------------------------------------------------------------------------------------------------------------------------------------------------------------------------------------------------------------------------------------------------------------------------------------------------------------------------------------------------------------------------------------------------------------------------------------------------------------------------------------------------------------------------------------------------------------------------------------------------------------------------------------------------------------------------------------------------------------------------------------------------------------------------------------------------------------------------------------------------------------------------------------------------------------------------------------------------------------------------------------------------------------------------------------------------------------------------------------------------------------------------------------------------------------------------------------------------------------------------------------------------------------------------------------------------|--------------------|-----------------------|
| A CONTRACTOR OF THE OWNER OWNE |                                                                                                                                                                                                                                                                                                                                                                                                                                                                                                                                                                                                                                                                                                                                                                                                                                                                                                                                                                                                                                                                                                                                                                                                                                                                                                                                                                                                                                                                                                                                                                                                                                                                                                                                                                                                                                                                                                                                                                                                                                                                                                                                | Contraction of the | 233333333<br>23333433 |
| Demographics                                                                                                                                                                                                                                                                                                                                                                                                                                                                                                                                                                                                                                                                                                                             | 1 Mile                                                                                                                                                                                                                                                                                                                                                                                                                                                                                                                                                                                                                                                                                                                                                                                                                                                                                                                                                                                                                                                                                                                                                                                                                                                                                                                                                                                                                                                                                                                                                                                                                                                                                                                                                                                                                                                                                                                                                                                                                                                                                                                         | 3 Mile             | 5 Mile                |
| Population                                                                                                                                                                                                                                                                                                                                                                                                                                                                                                                                                                                                                                                                                                                               | 5,191                                                                                                                                                                                                                                                                                                                                                                                                                                                                                                                                                                                                                                                                                                                                                                                                                                                                                                                                                                                                                                                                                                                                                                                                                                                                                                                                                                                                                                                                                                                                                                                                                                                                                                                                                                                                                                                                                                                                                                                                                                                                                                                          | 55,116             | 126,418               |
| Average HHI                                                                                                                                                                                                                                                                                                                                                                                                                                                                                                                                                                                                                                                                                                                              | \$110,575                                                                                                                                                                                                                                                                                                                                                                                                                                                                                                                                                                                                                                                                                                                                                                                                                                                                                                                                                                                                                                                                                                                                                                                                                                                                                                                                                                                                                                                                                                                                                                                                                                                                                                                                                                                                                                                                                                                                                                                                                                                                                                                      | \$110,,551         | \$109,742             |
| Exclusive BrokersDavid R. Bartley, SrO 239-261-1186Bartley Realty LLLPC 239-784-3283dave@bartleyrealty.comO 239-784-3283                                                                                                                                                                                                                                                                                                                                                                                                                                                                                                                                                                                                                 |                                                                                                                                                                                                                                                                                                                                                                                                                                                                                                                                                                                                                                                                                                                                                                                                                                                                                                                                                                                                                                                                                                                                                                                                                                                                                                                                                                                                                                                                                                                                                                                                                                                                                                                                                                                                                                                                                                                                                                                                                                                                                                                                |                    |                       |
| Penny Wickey O 203-222-4194<br>Saugatuck Commercial Real Estate LLC C 203-856-662                                                                                                                                                                                                                                                                                                                                                                                                                                                                                                                                                                                                                                                        |                                                                                                                                                                                                                                                                                                                                                                                                                                                                                                                                                                                                                                                                                                                                                                                                                                                                                                                                                                                                                                                                                                                                                                                                                                                                                                                                                                                                                                                                                                                                                                                                                                                                                                                                                                                                                                                                                                                                                                                                                                                                                                                                |                    |                       |