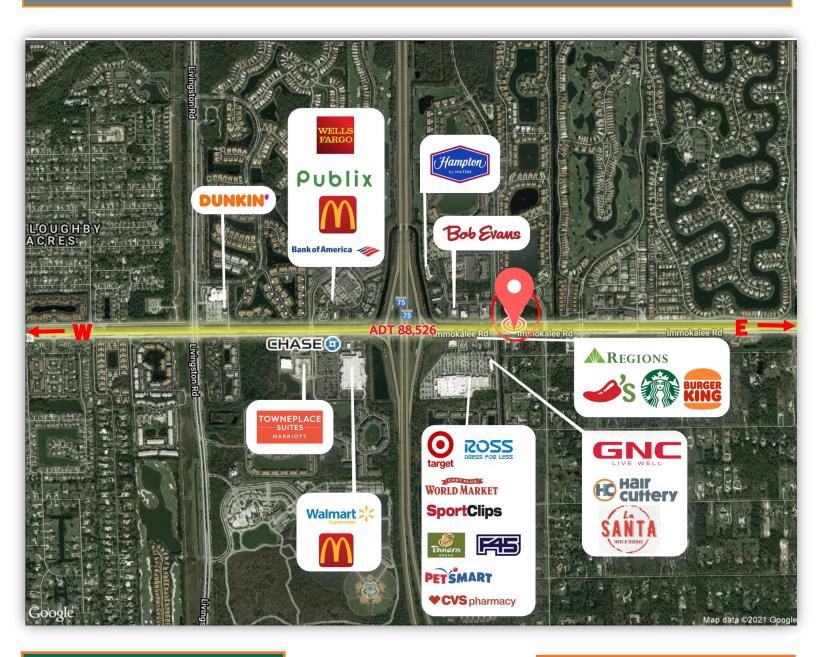

## 6750-6770 Immokalee Road

BUILDING 100— 20,000 SF

**Under Construction** 

Now LEASING

- Two medical/professional office buildings approximately 20,000 SF each. Building 100 now available for lease. Private suites demised per Tenant requirements.
- Superior location at intersection of Immokalee Road and 1-75 (Exit 111). Unique East/West and North/South access. ADT 27,230.
- Excellent visibility and signage, plenty of onsite parking.
- Building 200 completed and fully leased. Building 100 (± 20,000 SF) to be delivered Q2 2025.