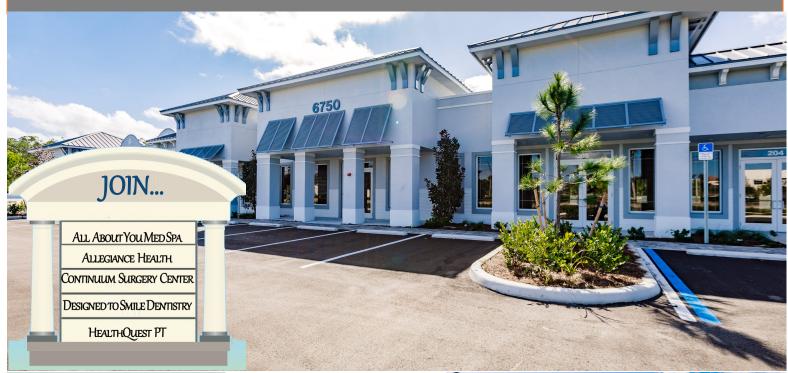

SOUTHBROOKE MEDICAL & PROFESSIONAL SUITES

Naples, FL

## 6750-6770 Immokalee Road

BUILDING 100— 20,000 SF

**Under Construction** 

Now LEASING

- Two medical/professional office buildings approximately 20,000 SF each. Building 100 now available for lease. Private suites demised per Tenant requirements.
- Superior location at intersection of Immokalee Road and 1-75 (Exit 111). Unique East/West and North/South access. ADT 27,230.
- Excellent visibility and signage, plenty of onsite parking.
- Building 200 completed and fully leased. Building 100 (± 20,000 SF) to be delivered Q2 2025.