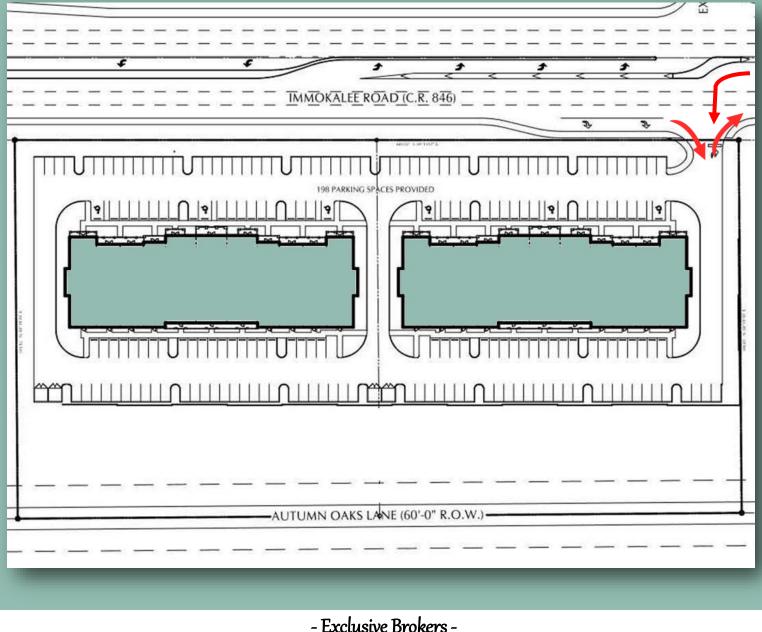

## Medical Office Buildings up to 40,000 SF Available

Medical Suites for Lease Flexible Demising

thoroo

- Superior location at intersection of Immokalee Road and 1-75 (Exit 111).
- Two medical office buildings approximately 20,000 SF each. Medical suites demised per Tenant requirements.
- Excellent visibility and signage, ample onsite parking.
- Easy east/west access/egress from/to Immokalee Road. Primary commercial and commuter corridor.
- Area cotenants include new Naples Senior Center, Walmart, Target and Publix.