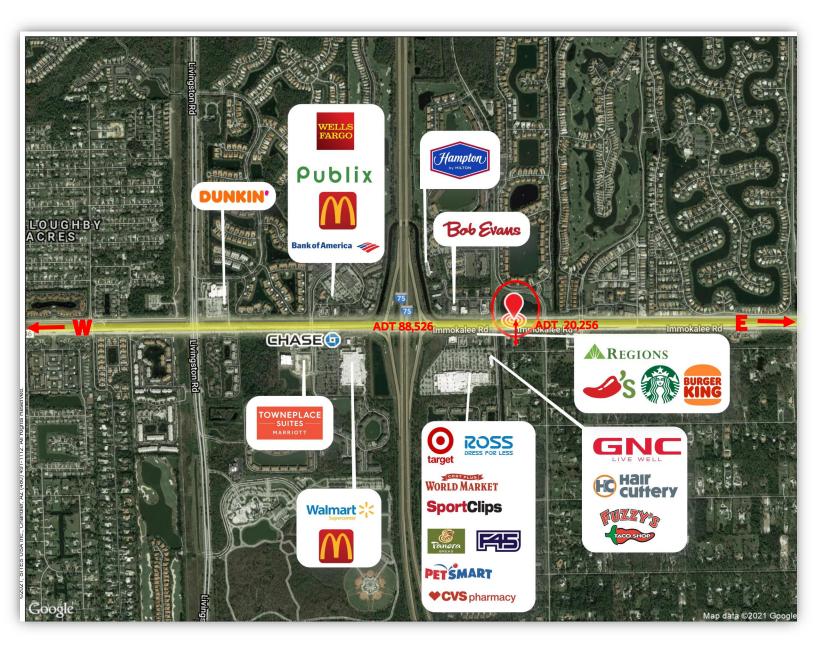

## Medical Office Buildings up to 40,000 SF Available

Medical Suites for Lease Flexible Demising

thoroo

- Superior location at intersection of Immokalee Road and 1-75 (Exit 111).
- Two medical office buildings approximately 20,000 SF each. Medical suites demised per Tenant requirements.
- Excellent visibility and signage, ample onsite parking.
- Easy east/west access/egress from/to Immokalee Road. Primary commercial and commuter corridor.
- Area cotenants include new Naples Senior Center, Walmart, Target and Publix.