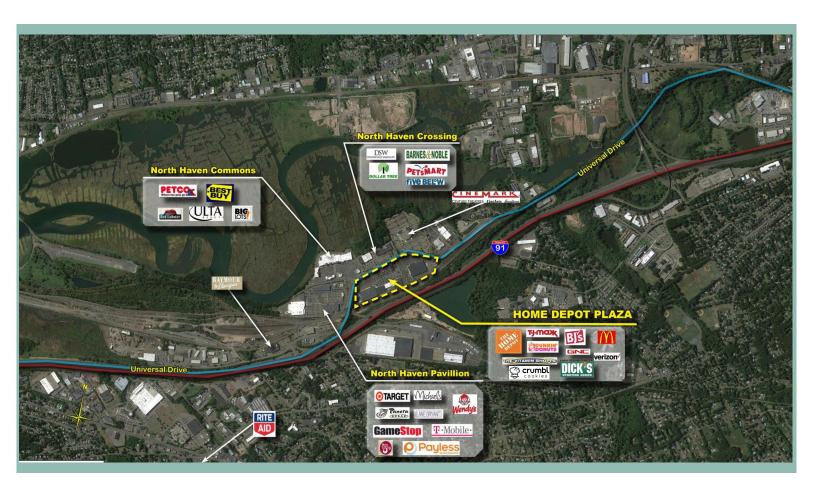

## HOME DEPOT PLAZA NORTH HAVEN

#### 111 Universal Drive North

Universal Drive North & I-91

GLA 331,919 SF

2,500 SF
RESTAURANT/
RETAIL SPACE

- Join tenant lineup: Crumbl Cookies, Dick's Sporting Goods, BJ's, Home Depot & TJ Maxx.
- Local area retailers include: Best Buy, Target, Barnes & Noble, DSW, Petco, Ulta, Michaels and Cinemark.
- Visibility and easy access from 1-91, Exit 9.
- Ample storefront parking.