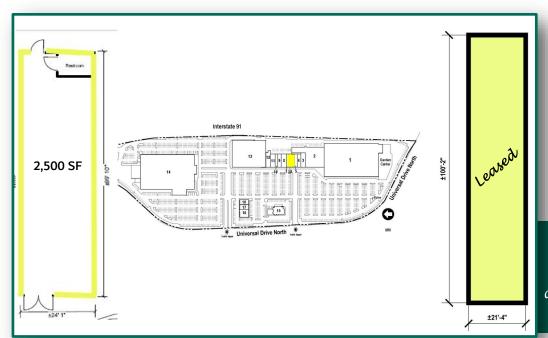

#### 111 Universal Drive North

Universal Drive North & I-91

GLA 331,919 SF

2,500 SF
RESTAURANT/
RETAIL SPACE

- Join tenant lineup: Crumbl Cookies, Dick's Sporting Goods, BJ's, Home Depot & TJ Maxx.
- Local area retailers include: Best Buy, Target, Barnes & Noble, DSW, Petco, Ulta, Michaels and Cinemark.
- Visibility and easy access from 1-91, Exit 9.
- Ample storefront parking.