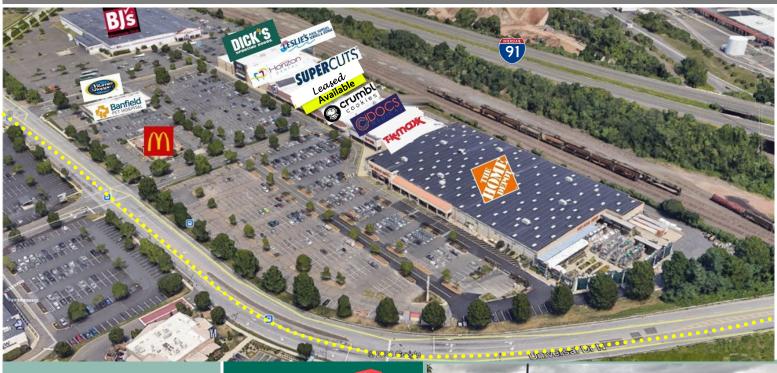

## HOME DEPOT PLAZA NORTH HAVEN

#### 111 Universal Drive North

Universal Drive North & I-91

GLA 331,919 SF

2,500 SF
RESTAURANT/
RETAIL SPACE

- Join tenant lineup: Crumbl Cookies, Dick's Sporting Goods, BJ's, Home Depot & TJ Maxx.
- Local area retailers include: Best Buy, Target, Barnes & Noble, DSW, Petco, Ulta, Michaels and Cinemark.
- Visibility and easy access from 1-91, Exit 9.
- Ample storefront parking.