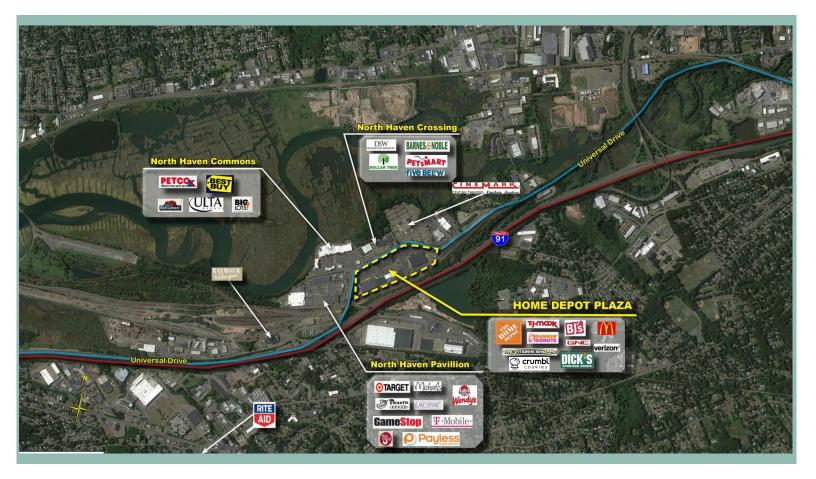

## GLA 331,919 SF

- Join tenant lineup: Crumbl Cookies, Dick's Sporting Goods, BJ's, Home Depot & TJ Maxx.
- Local area retailers include: Best Buy, Target, Barnes & Noble, DSW, Petco, Ulta, Michaels and Cinemark.
- Visibility and easy access from 1-91, Exit 9.
- Ample storefront parking.