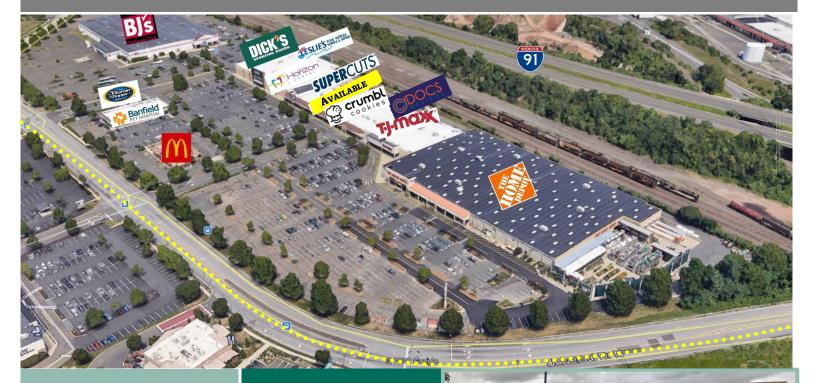

### HOME DEPOT PLAZA NORTH HAVEN

# 111 Universal Drive North

2,000 SF Restaurant/ Retail Space

FOR LEASE

#### Universal Drive North & I-91

## GLA 331,919 SF

- Join tenant lineup: Crumbl Cookies, Dick's Sporting Goods, BJ's, Home Depot & TJ Maxx.
- Local area retailers include: Best Buy, Target, Barnes & Noble, DSW, Petco, Ulta, Michaels and Cinemark.
- Visibility and easy access from 1-91, Exit 9.
- Ample storefront parking.