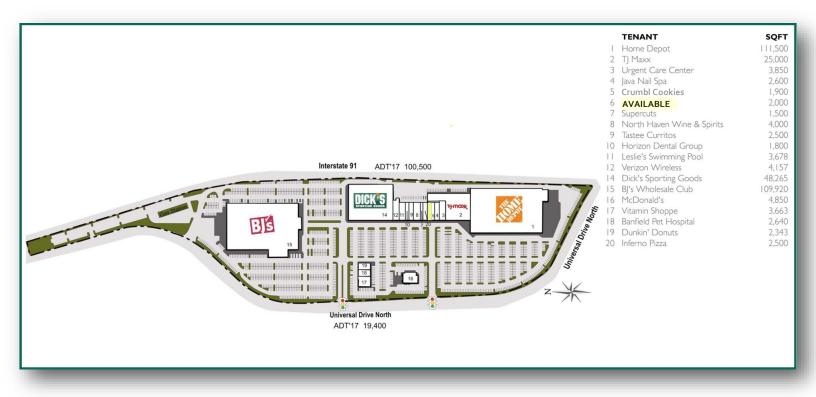

### HOME DEPOT PLAZA NORTH HAVEN

# 111 Universal Drive North

The foregoing information was furnished to us by sources which we deem reliable, but no warranty or representation is made as to the accuracy thereof. Subject to correction of errors, omissions, change of price, prior sale or withdrawal from market without notice.