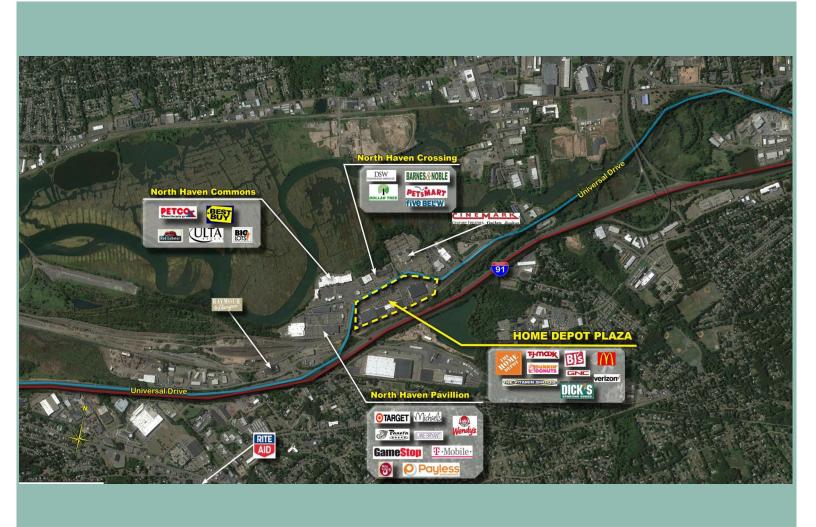

## HOME DEPOT PLAZA NORTH HAVEN

#### 111 Universal Drive North

Universal Drive North & I-91

GLA 331,919 SF

1,900 SF
RESTAURANT/
RETAIL SPACE
FOR LEASE

- Join tenant lineup: Dick's Sporting Goods, BJ's, Home Depot & TJ Maxx.
- Local area retailers include: Best Buy, Target, Barnes & Noble, DSW, Petco, Ulta, Michaels and Cinemark.
- Visibility and easy access from 1-91, Exit 9.
- Ample storefront parking.