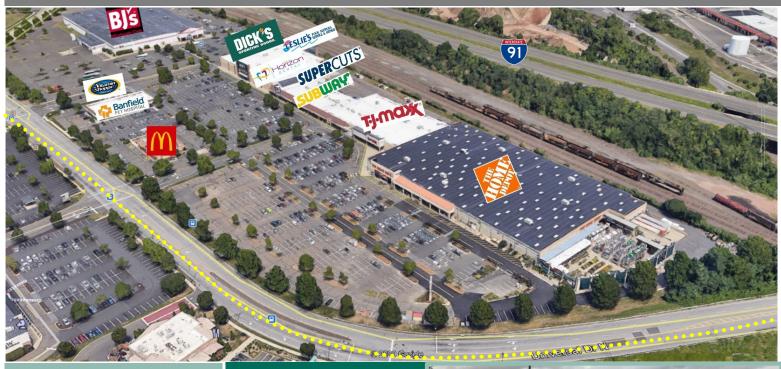

## HOME DEPOT PLAZA NORTH HAVEN

#### 111 Universal Drive North

Universal Drive North & I-91

GLA 331,919 SF

1,900 SF
RESTAURANT/
RETAIL SPACE
FOR LEASE

- Join tenant lineup: Dick's Sporting Goods, BJ's, Home Depot & TJ Maxx.
- Local area retailers include: Best Buy, Target, Barnes & Noble, DSW, Petco, Ulta, Michaels and Cinemark.
- Visibility and easy access from 1-91, Exit 9.
- Ample storefront parking.