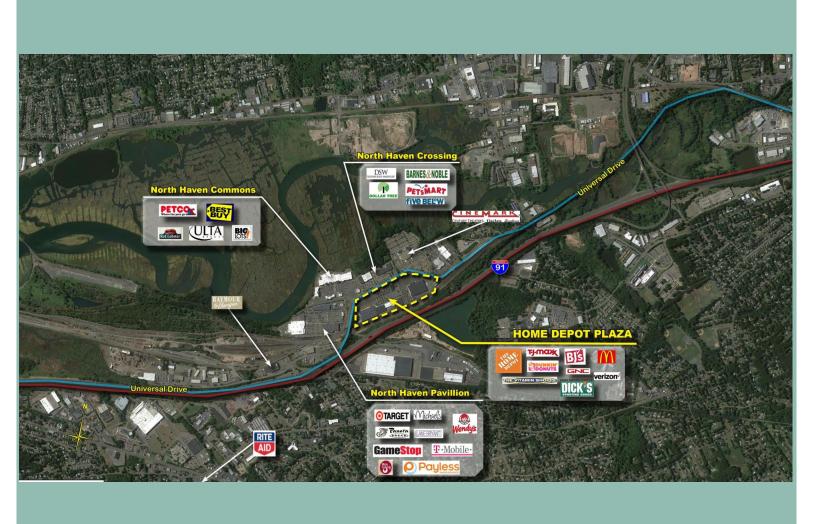

## HOME DEPOT PLAZA NORTH HAVEN

#### 111 Universal Drive North

Universal Drive North & I-91

GLA 331,919 SF

2,000 SF
RESTAURANT/
RETAIL SPACE
FOR LEASE

- Join tenant lineup: Dick's Sporting Goods, BJ's, Home Depot & TJ Maxx.
- Local area retailers include: Best Buy, Target, Barnes & Noble, DSW, Petco, Ulta, Michaels and Cinemark.
- Visibility and easy access from 1-91, Exit 9.
- Ample storefront parking.