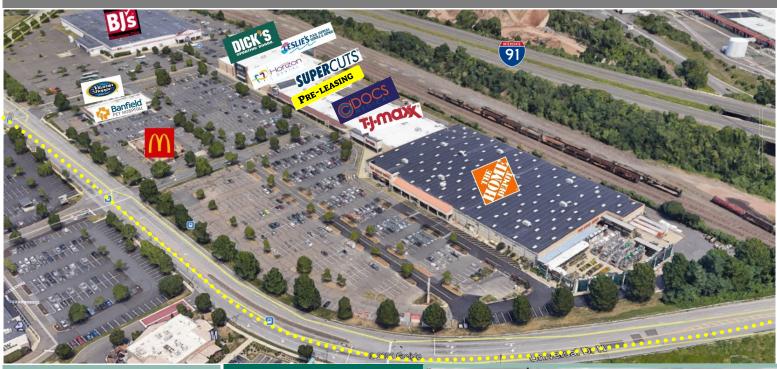

## HOME DEPOT PLAZA NORTH HAVEN

#### 111 Universal Drive North

Universal Drive North & I-91

GLA 331,919 SF

2,000 SF
RESTAURANT/
RETAIL SPACE
FOR LEASE

- Join tenant lineup: Dick's Sporting Goods, BJ's, Home Depot & TJ Maxx.
- Local area retailers include: Best Buy, Target, Barnes & Noble, DSW, Petco, Ulta, Michaels and Cinemark.
- Visibility and easy access from 1-91, Exit 9.
- Ample storefront parking.