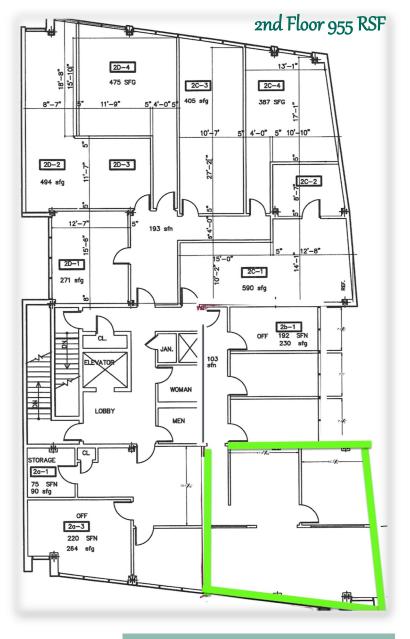

## NEW CANAAN, CT OFFICE SPACE

## 21 Locust Avenue



The foregoing information was furnished to us by sources which we deem reliable, but no warranty or representation is made as to the accuracy thereof. Subject to correction of errors, omissions, change of price, prior sale or withdrawal from market without notice.



### NEW CANAAN, CT OFFICE SPACE

# 21 Locust Avenue





Exclusive Leasing Agents: Penny Wickey 203.222.4194 pwickey@saugatuckcommercial.com

Nate Greenberg 203.222.4189 ngreenberg@saugatuckcommercial.com

The foregoing information was furnished to us by sources which we deem reliable, but no warranty or representation is made as to the accuracy thereof. Subject to correction of errors, omissions, change of price, prior sale or withdrawal from market without notice. SAUGATUCK COMMERCIAL REAL ESTATE LLC 9 BURR ROAD WESTPORT, CT 06880 SAUGATUCK COMMERCIAL.COM



#### NEW CANAAN, CT OFFICE SPACE

## 21 Locust Avenue



#### Nate Greenberg 203.222.4189 ngreenberg@saugatuckcommercial.com

SAUGATUCK COMMERCIAL REAL ESTATE LLC

Penny Wickey 203.222.4194 pwickey@saugatuckcommercial.com

SAUGATUCKCOMMERCIAL.COM