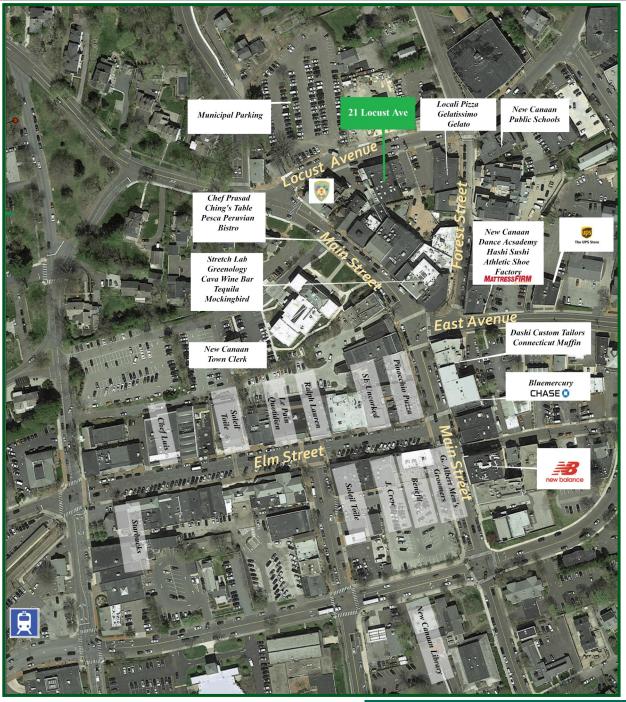

### 21 LOCUST AVENUE

10,000 RSF Multi-Tenant Office Building

ONE OFFICE
SUITE LEFT

190 PC LEASED 1 LOOR

955 RSF 2nd Floor

- Beautiful office suite in downtown New Canaan with covered parking.
- Attractive brick construction office building with elevator directly across from New Canaan Post Office and Municipal Parking Lot.
- Walking distance to restaurants, New Canaan train and shops.