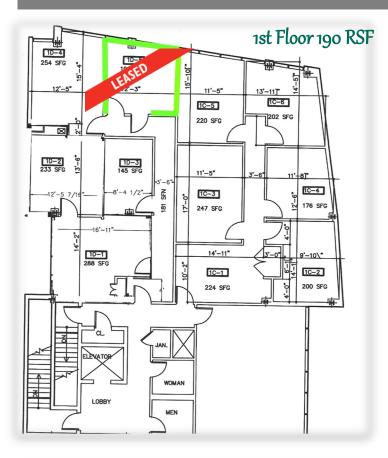

### 21 LOCUST AVENUE

10,000 RSF Multi-Tenant Office Building

ONE OFFICE
SUITE LEFT

190 PC LEASED 1 LOOR

955 RSF 2nd Floor

- Beautiful office suite in downtown New Canaan with covered parking.
- Attractive brick construction office building with elevator directly across from New Canaan Post Office and Municipal Parking Lot.
- Walking distance to restaurants, New Canaan train and shops.