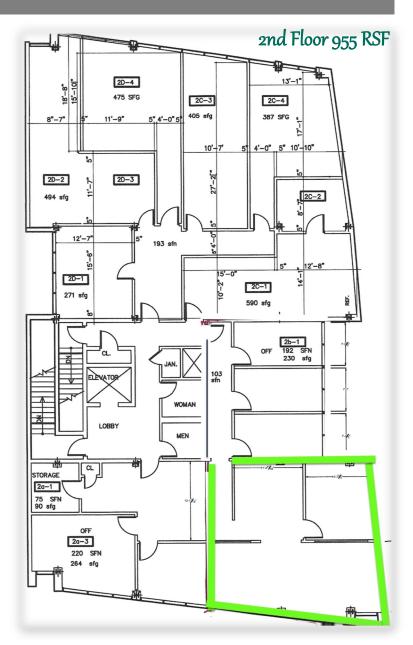

### 21 LOCUST AVENUE

10,000 RSF Multi-Tenant Office Building

ONE OFFICE
SUITE LEFT

190 PC LEASED 1 LOOR

955 RSF 2nd Floor

- Beautiful office suite in downtown New Canaan with covered parking.
- Attractive brick construction office building with elevator directly across from New Canaan Post Office and Municipal Parking Lot.
- Walking distance to restaurants, New Canaan train and shops.