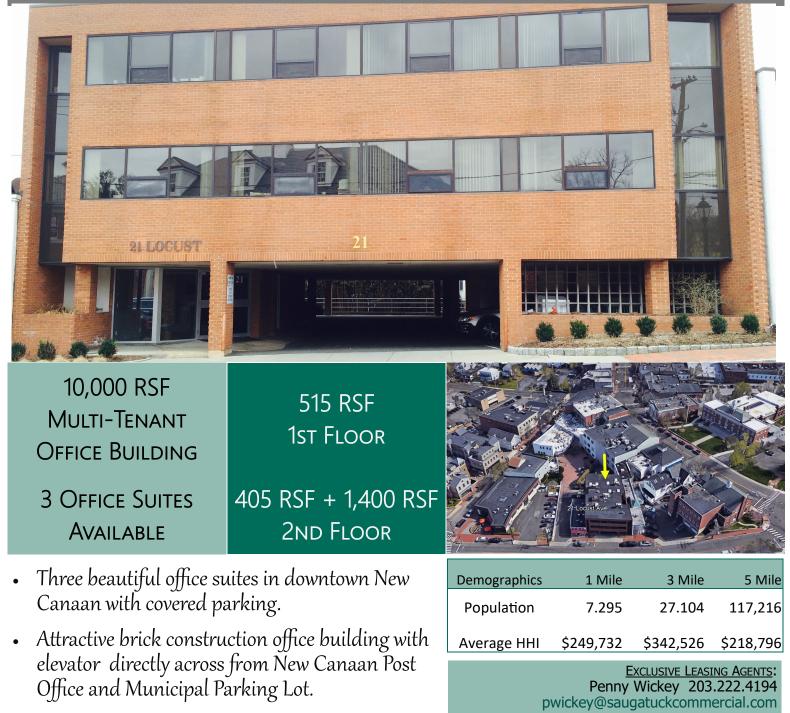

## NEW CANAAN, CT OFFICE SPACE

## 21 Locust Avenue

• Walking distance to restaurants, New Canaan train and shops.

Nate Greenberg 203.222.4189 ngreenberg@saugatuckcommercial.com

The foregoing information was furnished to us by sources which we deem reliable, but no warranty or representation is made as to the accuracy thereof. Subject to correction of errors, omissions, change of price, prior sale or withdrawal from market without notice.

### NEW CANAAN, CT OFFICE SPACE

# 21 Locust Avenue

Exclusive Leasing Agents: Penny Wickey 203.222.4194 pwickey@saugatuckcommercial.com

Nate Greenberg 203.222.4189 ngreenberg@saugatuckcommercial.com

The foregoing information was furnished to us by sources which we deem reliable, but no warranty or representation is made as to the accuracy thereof. Subject to correction of errors, omissions, change of price, prior sale or withdrawal from market without notice. SAUGATUCK COMMERCIAL REAL ESTATE LLC 9 BURR ROAD WESTPORT, CT 06880 SAUGATUCKCOMMERCIAL.COM