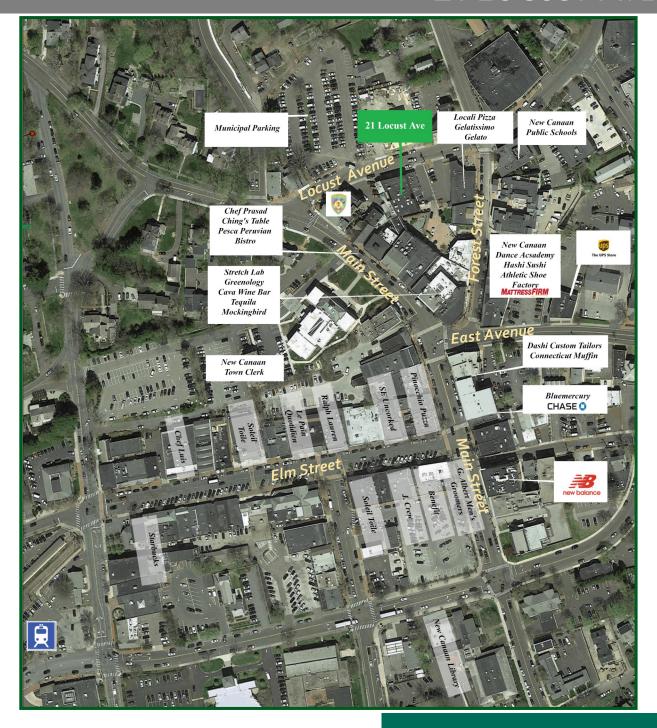

### 21 LOCUST AVENUE

10,000 RSF
MULTI-TENANT
OFFICE BUILDING
DOWNTOWN
NEW CANAAN

THREE OFFICE SUITES

134 RSF 494 RSF 637 RSF

- Beautiful office suites in downtown New Canaan with covered parking.
- Attractive brick construction office building with elevator directly across from New Canaan Post Office and Municipal Parking Lot.
- Walking distance to restaurants, New Canaan train and shops.

## 21 Locust Avenue

Exclusive Leasing Agents:
Penny Wickey 203.222.4194
pwickey@saugatuckcommercial.com

The foregoing information was furnished to us by sources which we deem reliable, but no warranty or representation is made as to the accuracy thereof. Subject to correction of errors, omissions, change of price, prior sale or withdrawal from market without notice.

# 21 LOCUST AVENUE

Exclusive Leasing Agents:
Penny Wickey 203.222.4194
pwickey@saugatuckcommercial.com