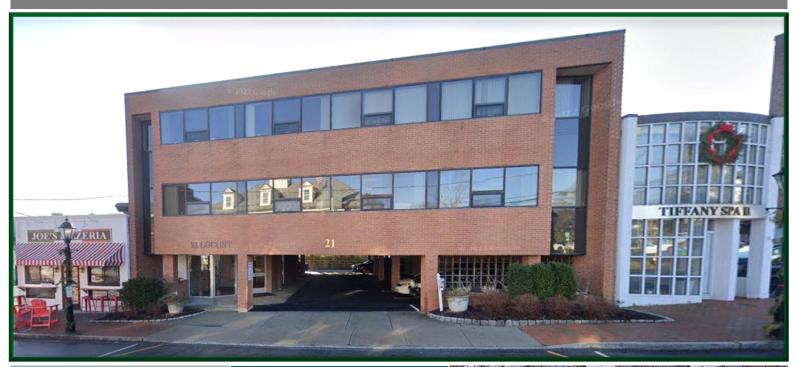

### 21 LOCUST AVENUE

10,000 RSF
MULTI-TENANT
OFFICE BUILDING
DOWNTOWN
NEW CANAAN

THREE OFFICE SUITES

134 RSF 494 RSF 637 RSF

- Beautiful office suites in downtown New Canaan with covered parking.
- Attractive brick construction office building with elevator directly across from New Canaan Post Office and Municipal Parking Lot.
- Walking distance to restaurants, New Canaan train and shops.