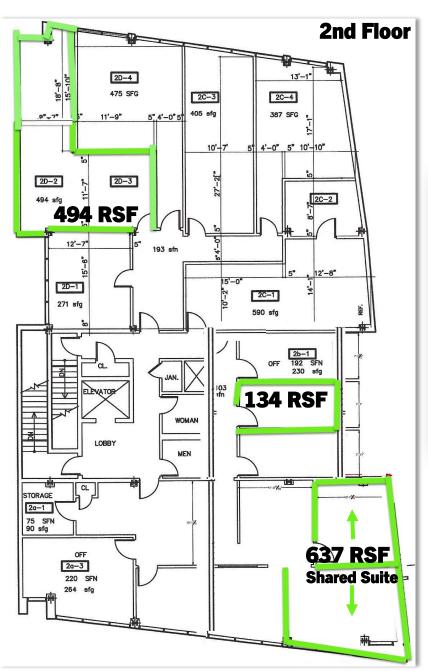

### 21 LOCUST AVENUE

10,000 RSF
MULTI-TENANT
OFFICE BUILDING
DOWNTOWN
NEW CANAAN

THREE OFFICE SUITES

134 RSF 494 RSF 637 RSF

- Beautiful office suites in downtown New Canaan with covered parking.
- Attractive brick construction office building with elevator directly across from New Canaan Post Office and Municipal Parking Lot.
- Walking distance to restaurants, New Canaan train and shops.