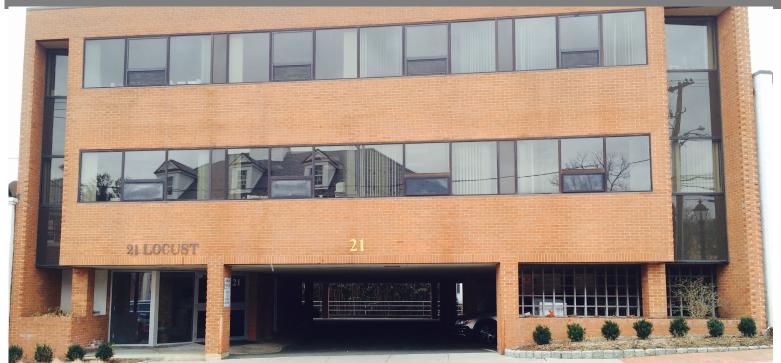

#### NEW CANAAN, CT OFFICE SPACE

## 21 Locust Avenue

10,000 RSF Multi-Tenant Office Building 1,400 RSF Office Suite 2nd Floor

- Beautiful office suite in downtown New Canaan with covered parking.
- Attractive brick construction office building with elevator directly across from New Canaan Post Office and Municipal Parking Lot.
- Walking distance to restaurants, New Canaan train and shops.