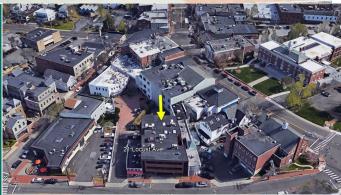

#### NEW CANAAN, CT OFFICE SPACE

## 21 Locust Avenue

10,000 RSF Multi-Tenant Office Building 1,400 RSF Office Suite 2nd Floor

- Beautiful office suite in downtown New Canaan with covered parking.
- Attractive brick construction office building with elevator directly across from New Canaan Post Office and Municipal Parking Lot.
- Walking distance to restaurants, New Canaan train and shops.