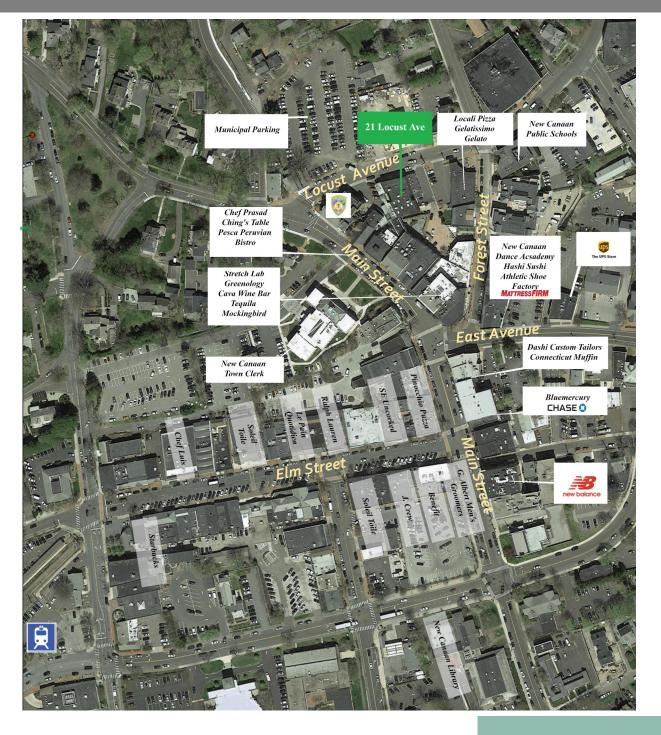

## 21 Locust Avenue

10,000 RSF Multi-Tenant Office Building 1,400 RSF Office Suite 2nd Floor

- Beautiful office suite in downtown New Canaan with covered parking.
- Attractive brick construction office building with elevator directly across from New Canaan Post Office and Municipal Parking Lot.
- Walking distance to restaurants, New Canaan train and shops.