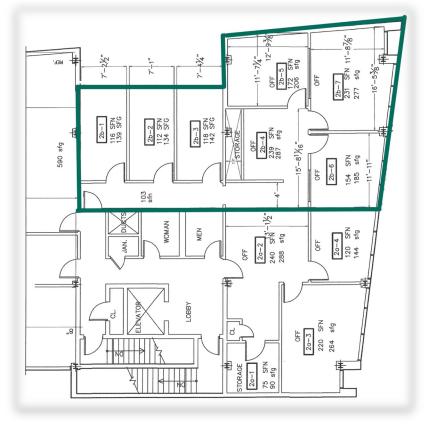

## 21 Locust Avenue

10,000 RSF Multi-Tenant Office Building 1,400 RSF Office Suite 2nd Floor

- Beautiful office suite in downtown New Canaan with covered parking.
- Attractive brick construction office building with elevator directly across from New Canaan Post Office and Municipal Parking Lot.
- Walking distance to restaurants, New Canaan train and shops.