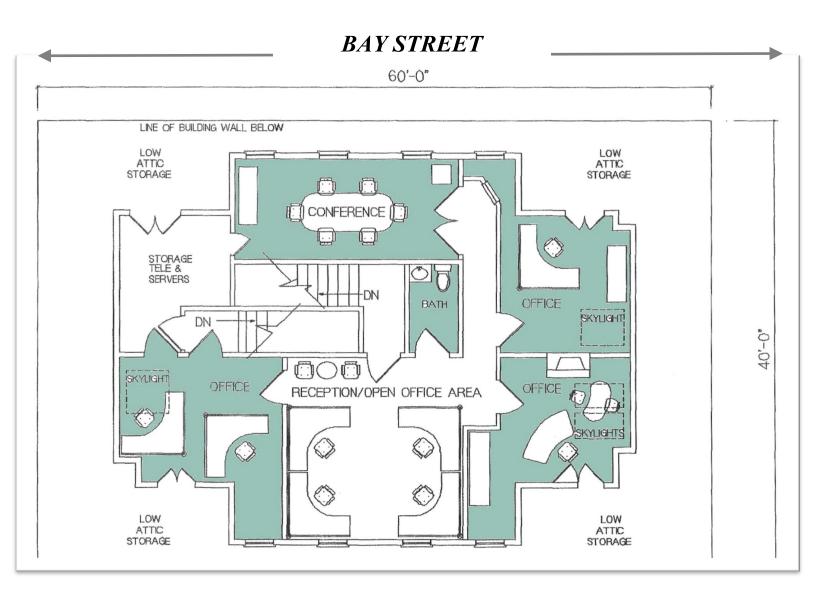

#### 2,000 RSF Penthouse Office

- Beautiful office penthouse suite in downtown Westport; reception area, conference room, private restroom and three separate skylit offices.
- Enjoy downtown convenience with easy access to the Westport Library, Riverwalk and Garden.
- Private parking lot as well as access to municipal parking.
- Walking distance to Westport's Main Street restaurants, amenities and shops.