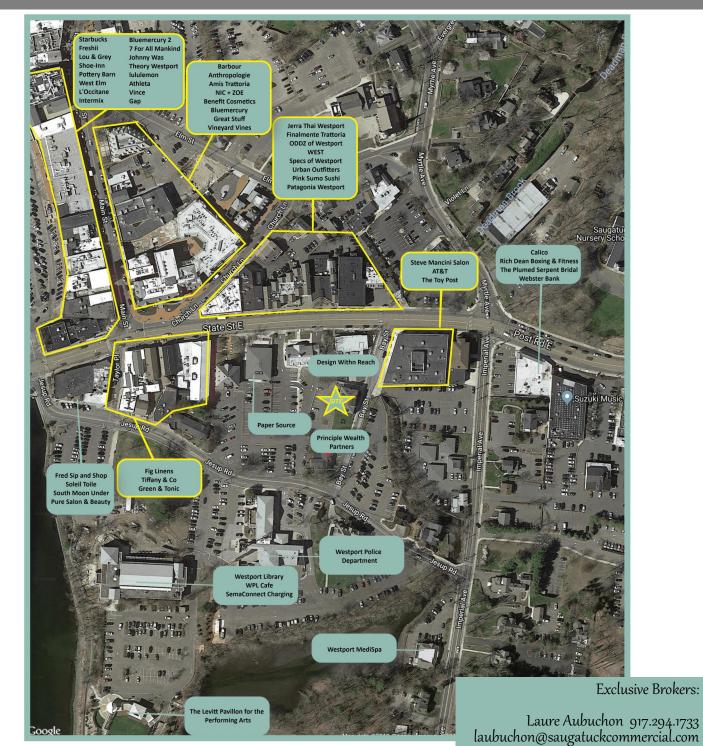

#### 2,000 RSF Penthouse Office

- Beautiful office penthouse suite in downtown Westport; reception area, conference room, private restroom and three separate skylit offices.
- Enjoy downtown convenience with easy access to the Westport Library, Riverwalk and Garden.
- Private parking lot as well as access to municipal parking.
- Walking distance to Westport's Main Street restaurants, amenities and shops.

Exclusive Brokers:

Laure Aubuchon 917.294.1733 laubuchon@saugatuckcommercial.com

Penny Wickey 203.222.4194 pwickey@saugatuckcommercial.com