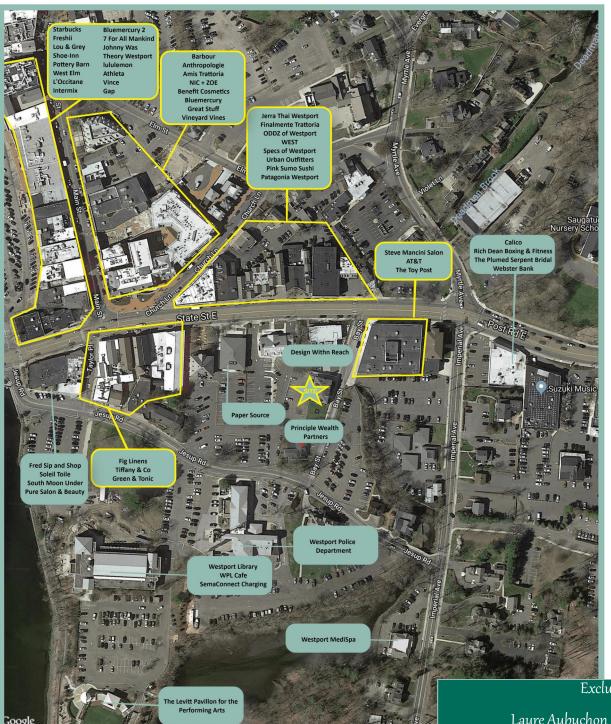

## 10 Bay Street

9,510 RSF Three-Story Office Building with Elevator 2,194 RSF Penthouse Office

- Beautiful office penthouse suite in downtown Westport; reception area, conference room, private restroom and three separate skylit offices.
- Recently installed elevator access serving all levels.
- Private parking lot as well as access to municipal parking.
- Walking distance to Westport's Main Street restaurants, amenities and shops., Westport Library and Riverwalk.