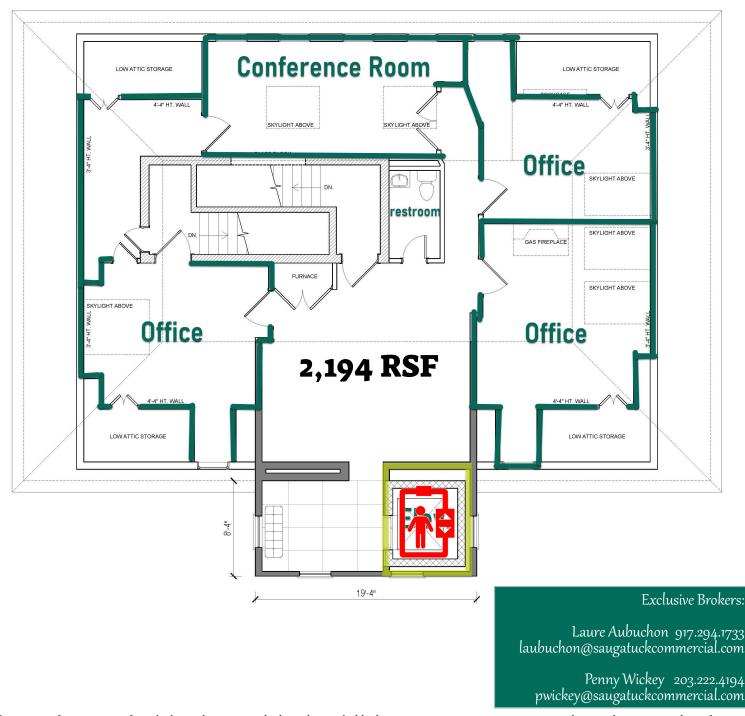

## 10 Bay Street

9,510 RSF Three-Story Office Building with Elevator 2,194 RSF Penthouse Office

- Beautiful office penthouse suite in downtown Westport; reception area, conference room, private restroom and three separate skylit offices.
- Recently installed elevator access serving all levels.
- Private parking lot as well as access to municipal parking.
- Walking distance to Westport's Main Street restaurants, amenities and shops., Westport Library and Riverwalk.