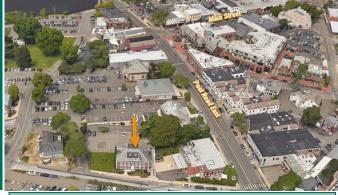

## 10 Bay Street

9,510 RSF Three-Story Office Building with Elevator 2,194 RSF Penthouse Office

- Beautiful office penthouse suite in downtown Westport; reception area, conference room, private restroom and three separate skylit offices.
- Recently installed elevator access serving all levels.
- Private parking lot as well as access to municipal parking.
- Walking distance to Westport's Main Street restaurants, amenities and shops., Westport Library and Riverwalk.