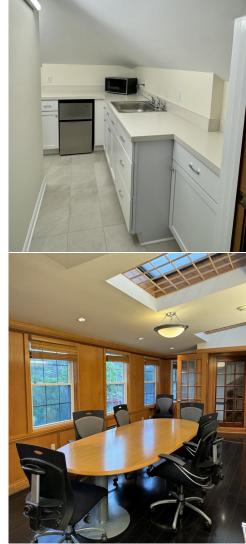

# Upgraded Penthouse Suite + Multiple Single Offices

- Beautiful office penthouse suite (2,000 RSF) in downtown Westport; reception area, conference room, new kitchen, private restroom and three separate skylit offices.
- Multiple single offices on 2nd floor.
- Recently installed elevator serving all levels.
- Private parking lot as well as access to municipal parking.
- Walking distance to Westport's Main Street restaurants, amenities and shops., Westport Library and Riverwalk.