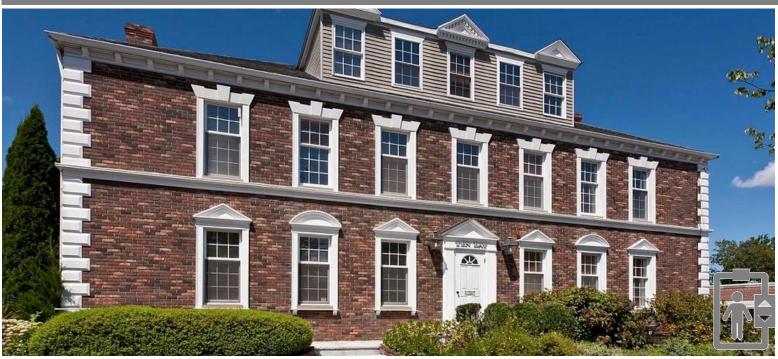

#### WESTPORT, CT OFFICE SPACE

#### 10 BAY STREET

# 9,510 RSF THREE-STORY OFFICE BUILDING WITH ELEVATOR

# Upgraded Penthouse Suite + Multiple Single Offices

- Beautiful office penthouse suite (2,000 RSF) in downtown Westport; reception area, conference room, new kitchen, private restroom and three separate skylit offices.
- Multiple single offices on 2nd floor.
- Recently installed elevator serving all levels.
- Private parking lot as well as access to municipal parking.
- Walking distance to Westport's Main Street restaurants, amenities and shops., Westport Library and Riverwalk.