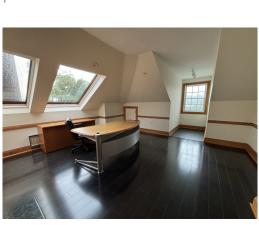

# Upgraded Penthouse Suite + Multiple Single Offices

- Beautiful office penthouse suite (2,000 RSF) in downtown Westport; reception area, conference room, new kitchen, private restroom and three separate skylit offices.
- Multiple single offices on 2nd floor.
- Recently installed elevator serving all levels.
- Private parking lot as well as access to municipal parking.
- Walking distance to Westport's Main Street restaurants, amenities and shops., Westport Library and Riverwalk.