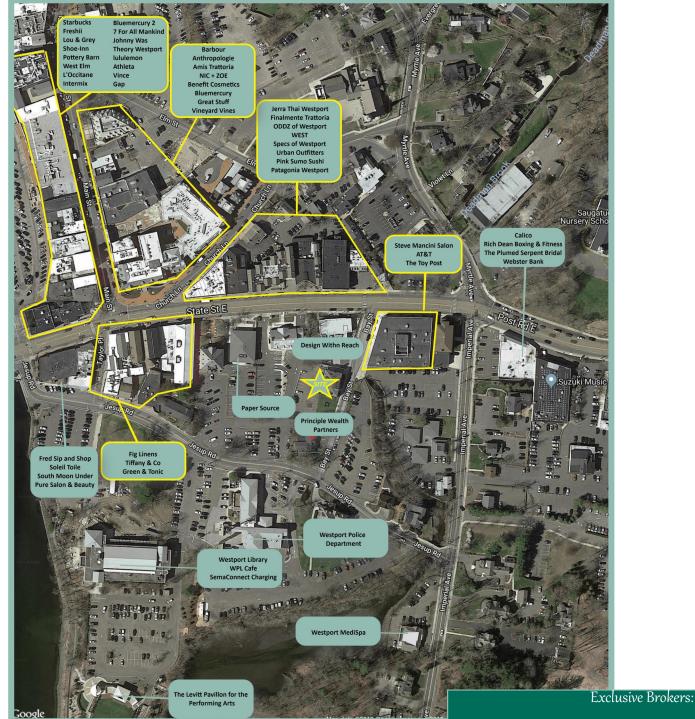

# Upgraded Penthouse Suite + Multiple Single Offices

- Beautiful office penthouse suite (2,000 RSF) in downtown Westport; reception area, conference room, new kitchen, private restroom and three separate skylit offices.
- Multiple single offices on 2nd floor.
- Recently installed elevator serving all levels.
- Private parking lot as well as access to municipal parking.
- Walking distance to Westport's Main Street restaurants, amenities and shops., Westport Library and Riverwalk.