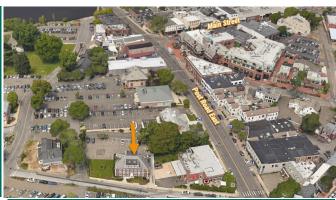

# Upgraded Penthouse Suite + Multiple Single Offices

- Beautiful office penthouse suite (2,000 RSF) in downtown Westport; reception area, conference room, new kitchen, private restroom and three separate skylit offices.
- Multiple single offices on 2nd floor.
- Recently installed elevator serving all levels.
- Private parking lot as well as access to municipal parking.
- Walking distance to Westport's Main Street restaurants, amenities and shops., Westport Library and Riverwalk.