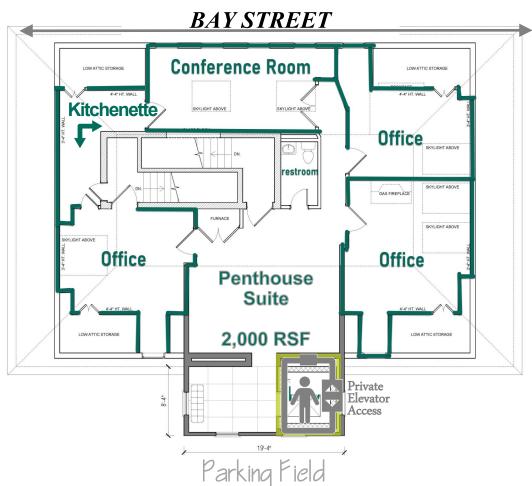

# Upgraded Penthouse Suite + Multiple Single Offices

- Beautiful office penthouse suite (2,000 RSF) in downtown Westport; reception area, conference room, new kitchen, private restroom and three separate skylit offices.
- Multiple single offices on 2nd floor.
- Recently installed elevator serving all levels.
- Private parking lot as well as access to municipal parking.
- Walking distance to Westport's Main Street restaurants, amenities and shops., Westport Library and Riverwalk.