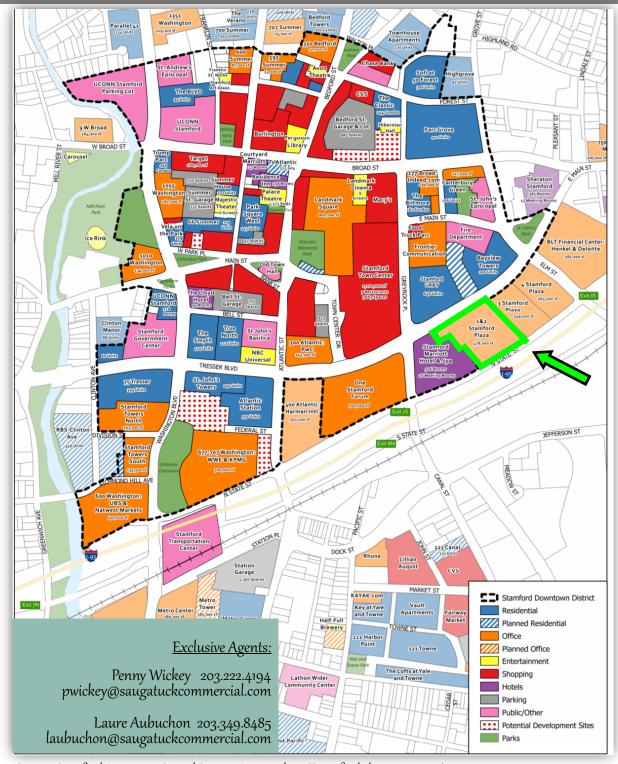

## 1 STAMFORD PLAZA (263 TRESSER BLVD)

# HIGH-PROFILE PREMIER OFFICE TOWER

- Class A office tower located in the heart of Stamford's central business district. Magnificently landscaped property features four premier office towers linked by indoor and outdoor walkways.
- Office suite with skyline views available through May 2024. Fully furnished to the highest standard.
- Superior amenity package including shuttle to Metro North Train Station, fitness center, abundant garage parking, recently upgraded lobby and common areas, on-site dining and conference facilities.
- Rapidly growing Stamford community—over 5,000 new apartment units built or under construction. Join building cotenants American Express, Ernest & Young, Legg Mason, Capital One, Crane Co, Grant Thornton LLP, Guardian Life among others.
- Easy access from Exits 7 and 8 of 1-95.

#### **Exclusive Agents:**

Penny Wickey 203.222.4194 pwickey@saugatuckcommercial.com

Laure Aubuchon 203.349.8485 laubuchon@saugatuckcommercial.com

STAMFORD, CT

# 1 Stamford Plaza (263 Tresser Blvd)