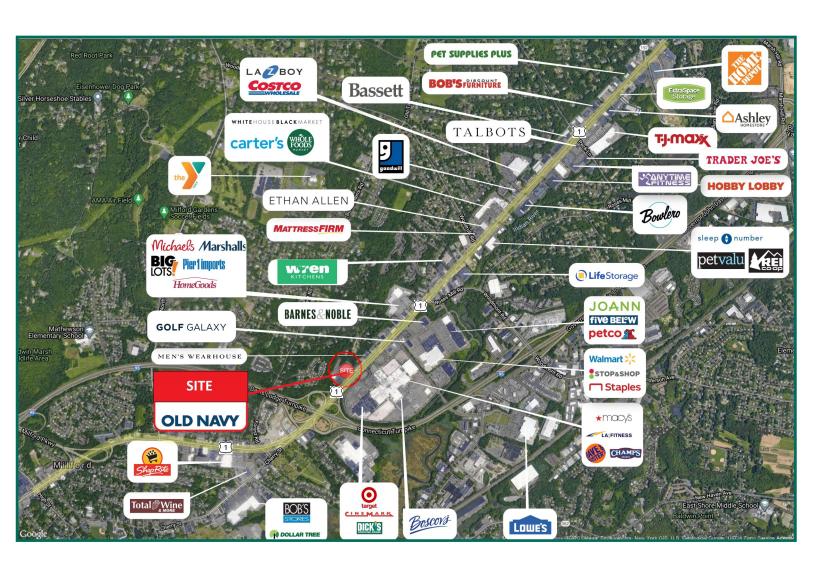

# STRONGEST RETAIL CORRIDOR IN CONNECTICUT

- Billboard visibility on Route 1. Gateway to "The Miracle Mile" directly across from CT Post Mall.
- Adjacent to 1-95/exit 39 entrance ramp.
- Join Old Navy and DXL at 73,000+ SF shopping center with 261' of Boston Post Road frontage.
- Join area retailers Dick's Sporting Goods, Walmart, Target, Marshall's, Home Goods, Petco, Wren Kitchens, Trader Joe's and Whole Foods.
- 18' ceilings, loading docks, 279 parking spaces.
- Average Daily Traffic (ADT) 33,347 on Route 1.