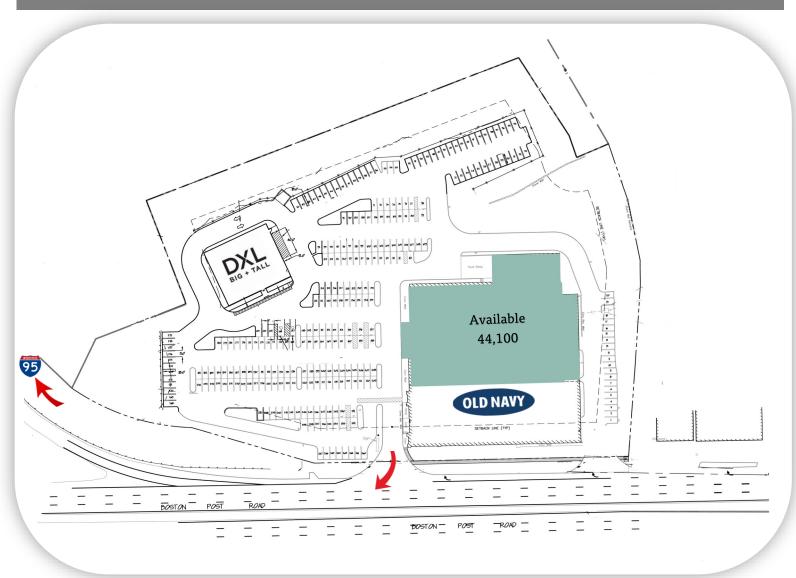

# 1212 Boston Post Road

# 44,100 SF RETAIL CAN BE DEMISED

# STRONGEST RETAIL CORRIDOR IN CONNECTICUT

- Billboard visibility on Route 1. Gateway to "The Miracle Mile" directly across from CT Post Mall.
- Adjacent to 1-95/exit 39 entrance ramp.
- Join Old Navy and DXL at 73,000+ SF shopping center with 261' of Boston Post Road frontage.
- Join area retailers Dick's Sporting Goods, Walmart, Target, Marshall's, Home Goods, Petco, Wren Kitchens, Trader Joe's and Whole Foods.
- 18' ceilings, loading docks, 279 parking spaces.
- Average Daily Traffic (ADT) 33,347 on Route 1.