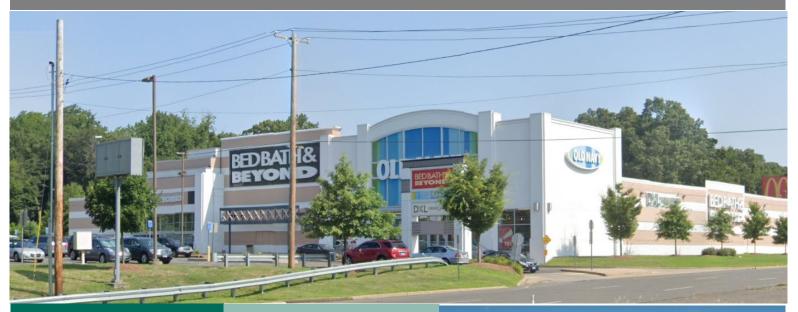

# 1212 Boston Post Road

# 44,100 SF RETAIL CAN BE DEMISED

# STRONGEST RETAIL CORRIDOR IN CONNECTICUT

- Billboard visibility on Route 1. Gateway to "The Miracle Mile" directly across from CT Post Mall.
- Adjacent to 1-95/exit 39 entrance ramp.
- Join Old Navy and DXL at 73,000+ SF shopping center with 261' of Boston Post Road frontage.
- Join area retailers Dick's Sporting Goods, Walmart, Target, Marshall's, Home Goods, Petco, Wren Kitchens, Trader Joe's and Whole Foods.
- 18' ceilings, loading docks, 279 parking spaces.
- Average Daily Traffic (ADT) 33,347 on Route 1.