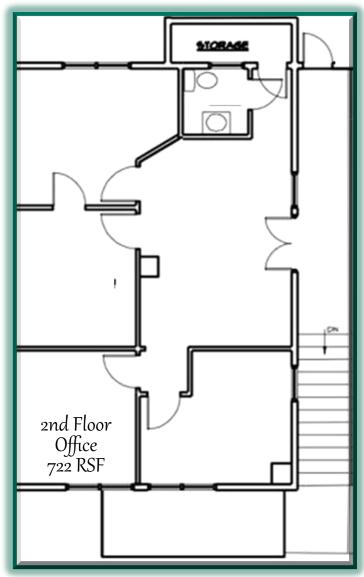

# 722 RSF SECOND FLOOR OFFICE

- Distinctive, stand-alone, retail building on premier downtown shopping street in Westport
- Join one of the wealthiest communities in the nation featuring Tiffany & Co., West Elm, Williams Sonoma, Patagonia, Vince, Eileen Fisher, Lululemon, Intermix, Bluemercury, Anthropologie, Talbots and Simon Pearce Westport.
- Can combine first floor retail with second floor office.
- Join new Main Street retailers: Sundance, Johnny Was, Splendid and 7 for All Mankind.
- Ample parking on Main Street and in numerous adjacent parking lots. Benefit from Main Street's high level walk score of 71/100.
- Convenient access to/from New York City via 1-95, the Merritt Parkway and Metro North.