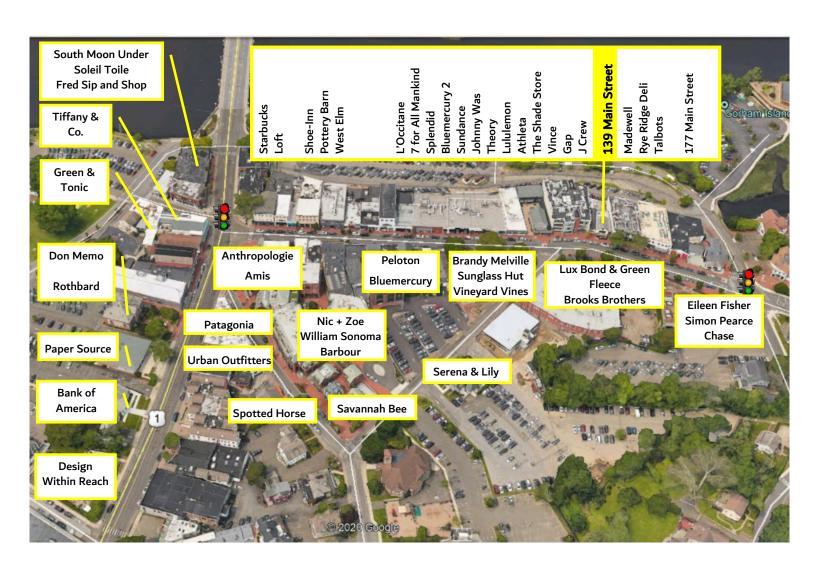

# 722 RSF SECOND FLOOR OFFICE

- Distinctive, stand-alone, retail building on premier downtown shopping street in Westport
- Join one of the wealthiest communities in the nation featuring Tiffany & Co., West Elm, Williams Sonoma, Patagonia, Vince, Eileen Fisher, Lululemon, Intermix, Bluemercury, Anthropologie, Talbots and Simon Pearce Westport.
- Can combine first floor retail with second floor office.
- Join new Main Street retailers: Sundance, Johnny Was, Splendid and 7 for All Mankind.
- Ample parking on Main Street and in numerous adjacent parking lots. Benefit from Main Street's high level walk score of 71/100.
- Convenient access to/from New York City via 1-95, the Merritt Parkway and Metro North.