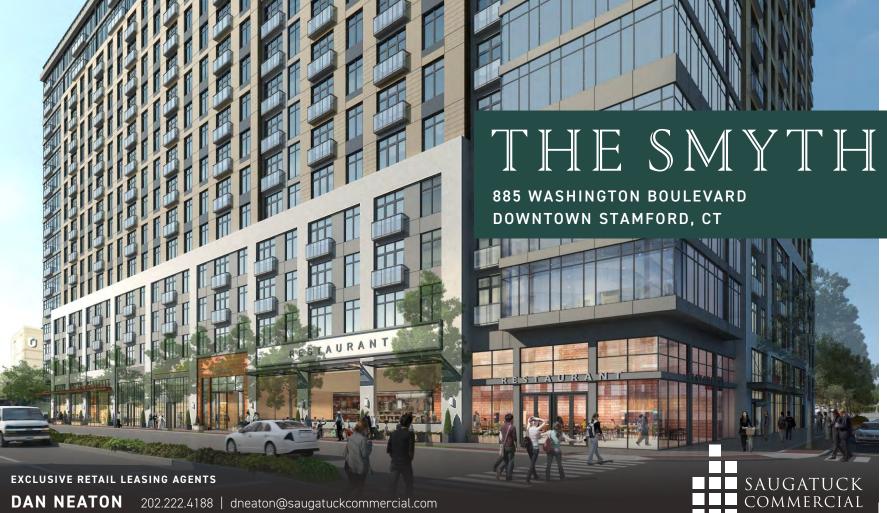

## **PROJECT OVERVIEW**

**The Smyth** is situated at a dynamic "Main & Main" location at the corner of Washington Boulevard and Tresser Boulevard in downtown Stamford, CT.

| 414 LUXURY       | 19,330       | 325             | OUTDOOR       | ONE                  |
|------------------|--------------|-----------------|---------------|----------------------|
| APARTMENTS       | RETAIL SF    | Linear ft       | SEATING       | Block                |
| in a mixed-use   | at corner &  | of frontage on  | surrounds all | to I-95 and Stamford |
| marquee building | street front | Washington Blvd | spaces        | Metro-North          |

## 19,330 SF (DIVISIBLE) OF STREET-LEVEL RETAIL AND RESTAURANT

ĴĿ

Corner of Washington Boulevard and Tresser Boulevard

Corner of Washington Boulevard and Bell Street

TRESSER BOULEVARD

# THE SMYTH