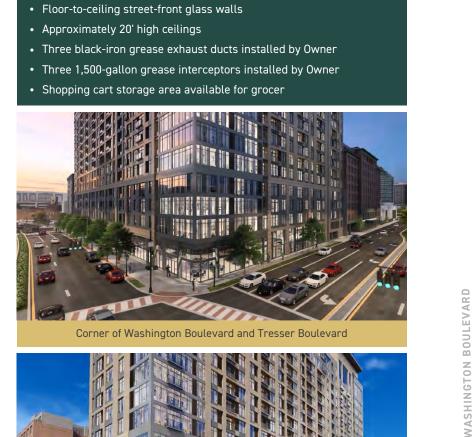

## 19,330 SF (DIVISIBLE) OF STREET-LEVEL RETAIL AND RESTAURANT

ĴĿ

Corner of Washington Boulevard and Tresser Boulevard

Corner of Washington Boulevard and Bell Street

TRESSER BOULEVARD