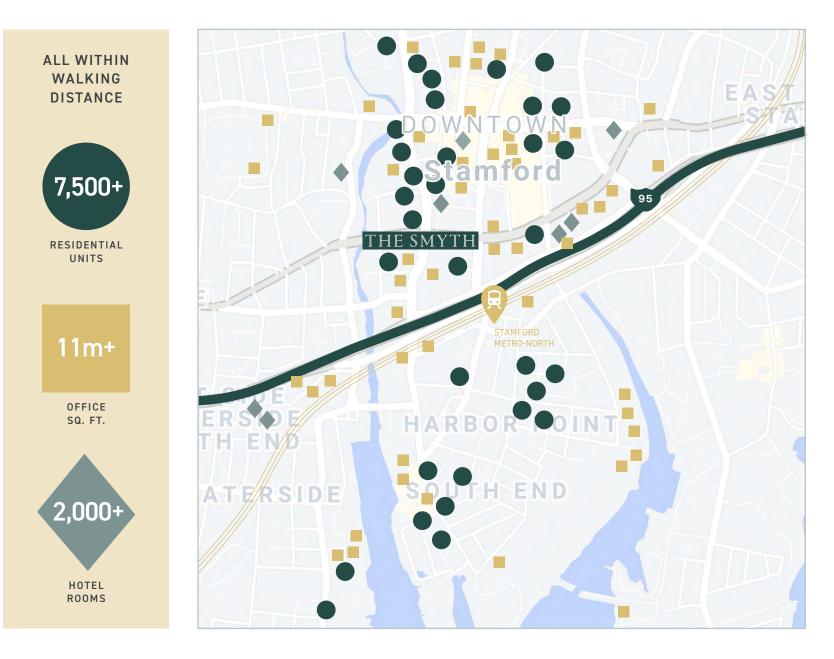

## THE NEIGHBORHOOD

#### NEARBY RESIDENCES, HOTELS, AND OFFICES IN CENTRAL DOWNTOWN

#### LOCATION FEATURES

- Premier transportation-oriented development
- Corner visibility, signage and branding at signalized intersection
- Over 1,000 residential units within a one block radius
- High demand urban market with over 7,500 residential units, 2,000 hotel rooms, and 11M SF of office space in immediate trade area
- Unique opportunity for gourmet market and/or high-end restaurant