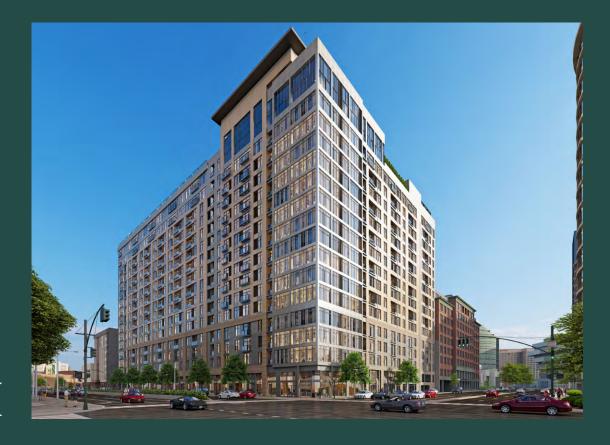

## **PROJECT OVERVIEW**

**The Smyth** is situated at a dynamic "Main & Main" location at the corner of Washington Boulevard and Tresser Boulevard in downtown Stamford, CT.

| 414 LUXURY       | 19,330       | 325             | OUTDOOR       | ONE                  |
|------------------|--------------|-----------------|---------------|----------------------|
| APARTMENTS       | RETAIL SF    | Linear ft       | SEATING       | Block                |
| in a mixed-use   | at corner &  | of frontage on  | surrounds all | to I-95 and Stamford |
| marquee building | street front | Washington Blvd | spaces        | Metro-North          |

#### **BUILDING UNDER CONSTRUCTION**

TRANSIT

SCORES

86

WALKER'S

PARADISE

79

BIKEABLE

# THE SMYTH