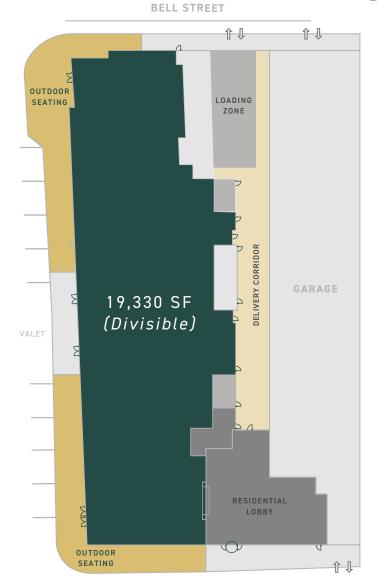

## **PROJECT OVERVIEW**

**The Smyth** is situated at a dynamic "Main & Main" location at the corner of Washington Boulevard and Tresser Boulevard in downtown Stamford, CT.

| 414 LUXURY       | 19,330       | 325             | OUTDOOR       | ONE                  |
|------------------|--------------|-----------------|---------------|----------------------|
| APARTMENTS       | RETAIL SF    | Linear ft       | SEATING       | Block                |
| in a mixed-use   | at corner &  | of frontage on  | surrounds all | to I-95 and Stamford |
| marquee building | street front | Washington Blvd | spaces        | Metro-North          |

## 19,330 SF (DIVISIBLE) OF STREET-LEVEL RETAIL AND RESTAURANT

ĴĿ

Corner of Washington Boulevard and Tresser Boulevard

Corner of Washington Boulevard and Bell Street

TRESSER BOULEVARD