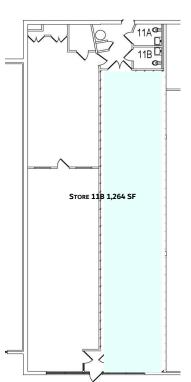

#### 858-902 Bridgeport Avenue

STOP & SHOP

ANCHORED CENTER

GLA 186,615 SF

AVAILABLE 1,264 SF 1,520 SF 3,200 SF 3,700 SF

- Grocer-anchored shopping center with signalized access, plenty of convenient parking.
- Just off Exit 11/Route 8, primary retail and commercial commuter corridor.
- Over 4.4 million SF office space with an additional 58,600 square feet under construction.
- Join center's retailers: Super Stop & Shop, roz & ALI, Hawley Lane Shoes, Hallmark, The Edge Fitness Club and new retailers, Connecticare Center and Palm & Able.
- Strong daytime demographics.