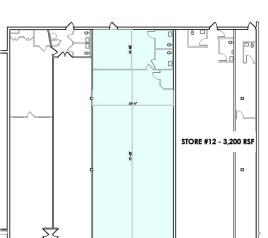

#### 858-902 Bridgeport Avenue

STOP & SHOP

ANCHORED CENTER

GLA 186,615 SF

AVAILABLE 1,264 SF 1,520 SF 3,200 SF 3,700 SF

- Grocer-anchored shopping center with signalized access, plenty of convenient parking.
- Just off Exit 11/Route 8, primary retail and commercial commuter corridor.
- Over 4.4 million SF office space with an additional 58,600 square feet under construction.
- Join center's retailers: Super Stop & Shop, roz & ALI, Hawley Lane Shoes, Hallmark, The Edge Fitness Club and new retailers, Connecticare Center and Palm & Able.
- Strong daytime demographics.

## SHELTON SQUARE SHOPPING CENTER SHELTON, CT