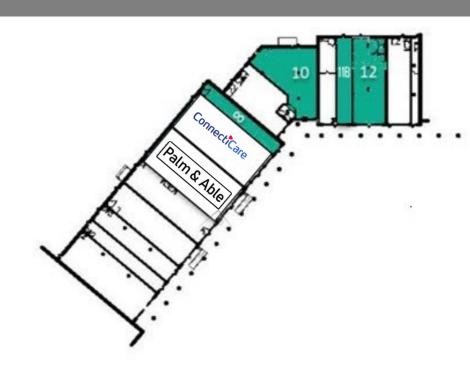

#### 858-902 Bridgeport Avenue

STOP & SHOP

ANCHORED CENTER

GLA 186,615 SF

AVAILABLE 1,264 SF 1,520 SF 3,200 SF 3,700 SF

- Grocer-anchored shopping center with signalized access, plenty of convenient parking.
- Just off Exit 11/Route 8, primary retail and commercial commuter corridor.
- Over 4.4 million SF office space with an additional 58,600 square feet under construction.
- Join center's retailers: Super Stop & Shop, roz & ALI, Hawley Lane Shoes, Hallmark, The Edge Fitness Club and new retailers, Connecticare Center and Palm & Able.
- Strong daytime demographics.

## SHELTON SQUARE SHOPPING CENTER SHELTON, CT