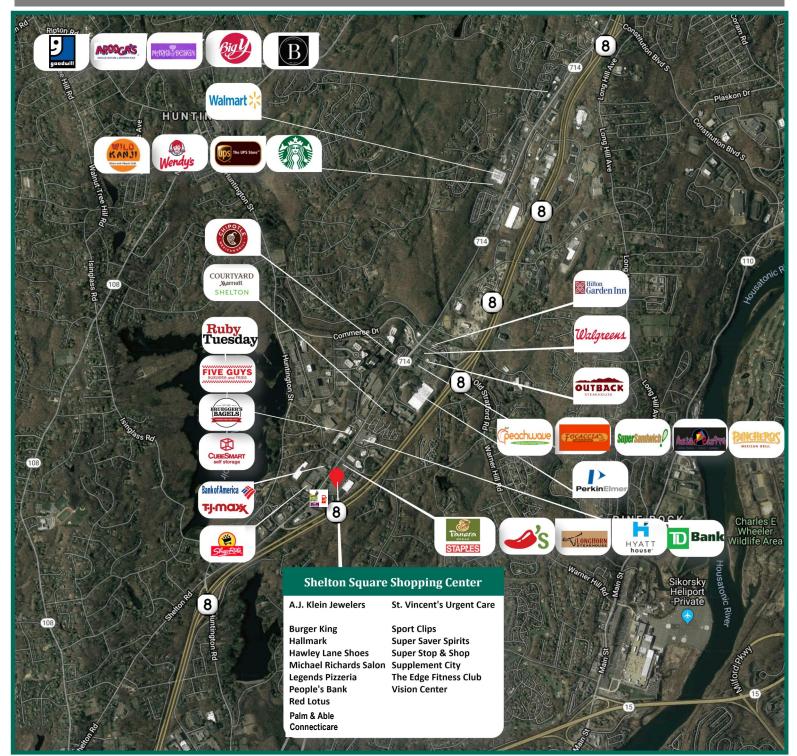

#### 858-902 Bridgeport Avenue

STOP & SHOP

ANCHORED CENTER

GLA 186,615 SF

AVAILABLE 1,264 SF 1,520 SF 3,200 SF 3,700 SF

- Grocer-anchored shopping center with signalized access, plenty of convenient parking.
- Just off Exit 11/Route 8, primary retail and commercial commuter corridor.
- Over 4.4 million SF office space with an additional 58,600 square feet under construction.
- Join center's retailers: Super Stop & Shop, roz & ALI, Hawley Lane Shoes, Hallmark, The Edge Fitness Club and new retailers, Connecticare Center and Palm & Able.
- Strong daytime demographics.