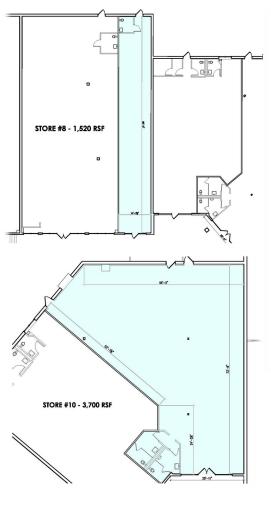

#### 858-902 Bridgeport Avenue

STOP & SHOP

ANCHORED CENTER

GLA 186,615 SF

AVAILABLE 1,264 SF 1,520 SF 3,200 SF 3,700 SF

- Grocer-anchored shopping center with signalized access, plenty of convenient parking.
- Just off Exit 11/Route 8, primary retail and commercial commuter corridor.
- Over 4.4 million SF office space with an additional 58,600 square feet under construction.
- Join center's retailers: Super Stop & Shop, roz & ALI, Hawley Lane Shoes, Hallmark, The Edge Fitness Club and new retailers, Connecticare Center and Palm & Able.
- Strong daytime demographics.

# SHELTON SQUARE SHOPPING CENTER SHELTON, CT