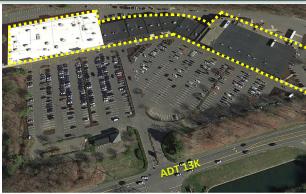

## SHELTON SQUARE SHOPPING CENTER SHELTON, CT

#### 858-902 Bridgeport Avenue

STOP & SHOP

ANCHORED CENTER

GLA 186,615 SF

AVAILABLE 1,264 SF 1,520 SF 3,200 SF 3,700 SF

- Grocer-anchored shopping center with signalized access, plenty of convenient parking.
- Just off Exit 11/Route 8, primary retail and commercial commuter corridor.
- Over 4.4 million SF office space with an additional 58,600 square feet under construction.
- Join center's retailers: Super Stop & Shop, roz & ALI, Hawley Lane Shoes, Hallmark, The Edge Fitness Club and new retailers, Connecticare Center and Palm & Able.
- Strong daytime demographics.