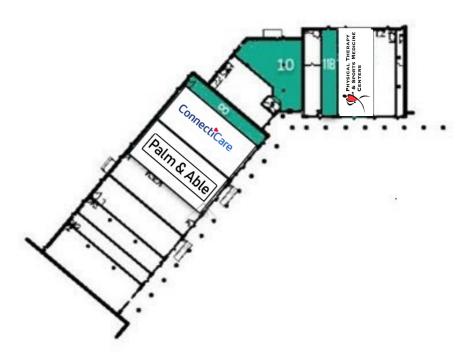

#### 858-902 Bridgeport Avenue

STOP & SHOP

ANCHORED CENTER

GLA 186,615 SF

AVAILABLE 1,264 SF 1,520 SF 3,700 SF

- Just off Exit 11/Route 8, primary retail and commercial commuter corridor.
- Over 4.4 million SF office space with an additional 58,600 square feet under construction.
- Join center's retailers: Super Stop & Shop, roz & ALI, Hawley Lane Shoes, Hallmark, The Edge Fitness Club and new retailers, Connecticare Center, Palm & Able and newly signed, PTSMA.
- Strong daytime demographics.