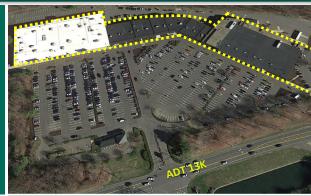

#### 858-902 Bridgeport Avenue

STOP & SHOP

ANCHORED CENTER

GLA 186,615 SF

AVAILABLE 1,264 SF 1,520 SF 3,700 SF

- Just off Exit 11/Route 8, primary retail and commercial commuter corridor.
- Over 4.4 million SF office space with an additional 58,600 square feet under construction.
- Join center's retailers: Super Stop & Shop, roz & ALI, Hawley Lane Shoes, Hallmark, The Edge Fitness Club and new retailers, Connecticare Center, Palm & Able and newly signed, PTSMA.
- Strong daytime demographics.