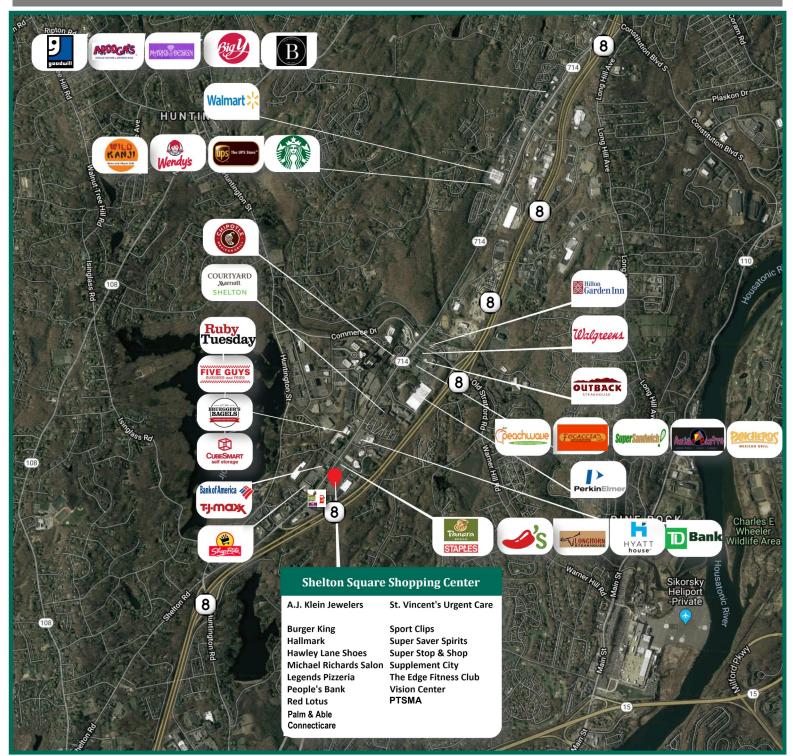

#### 858-902 Bridgeport Avenue

STOP & SHOP

ANCHORED CENTER

GLA 186,615 SF

AVAILABLE 1,264 SF 1,520 SF 3,700 SF

- Just off Exit 11/Route 8, primary retail and commercial commuter corridor.
- Over 4.4 million SF office space with an additional 58,600 square feet under construction.
- Join center's retailers: Super Stop & Shop, roz & ALI, Hawley Lane Shoes, Hallmark, The Edge Fitness Club and new retailers, Connecticare Center, Palm & Able and newly signed, PTSMA.
- Strong daytime demographics.