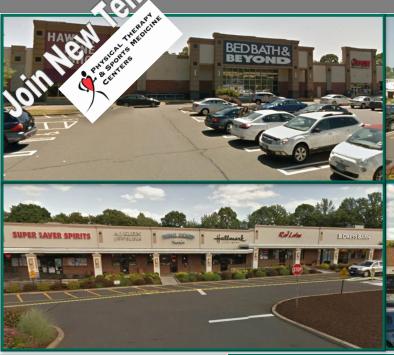

#### 858-902 Bridgeport Avenue

STOP & SHOP

ANCHORED CENTER

GLA 186,615 SF

AVAILABLE 1,264 SF 1,520 SF 3,700 SF

- Just off Exit 11/Route 8, primary retail and commercial commuter corridor.
- Over 4.4 million SF office space with an additional 58,600 square feet under construction.
- Join center's retailers: Super Stop & Shop, roz & ALI, Hawley Lane Shoes, Hallmark, The Edge Fitness Club and new retailers, Connecticare Center, Palm & Able and newly signed, PTSMA.
- Strong daytime demographics.