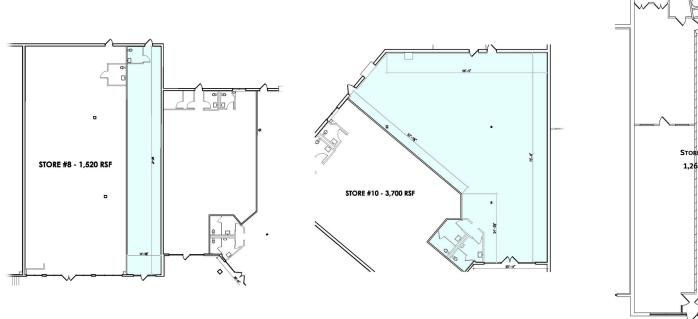

#### 858-902 Bridgeport Avenue

STOP & SHOP

ANCHORED CENTER

GLA 186,615 SF

AVAILABLE 1,264 SF 1,520 SF 3,700 SF

- Just off Exit 11/Route 8, primary retail and commercial commuter corridor.
- Over 4.4 million SF office space with an additional 58,600 square feet under construction.
- Join center's retailers: Super Stop & Shop, roz & ALI, Hawley Lane Shoes, Hallmark, The Edge Fitness Club and new retailers, Connecticare Center, Palm & Able and newly signed, PTSMA.
- Strong daytime demographics.