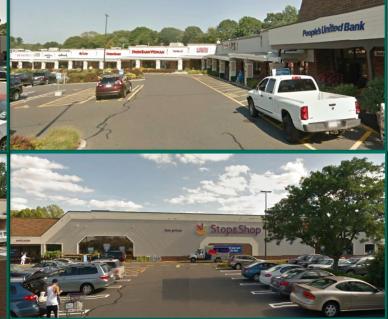

#### 858-902 Bridgeport Avenue

STOP & SHOP

ANCHORED CENTER

GLA 186,615 SF

AVAILABLE 1,264 SF 1,520 SF 3,700 SF

- Just off Exit 11/Route 8, primary retail and commercial commuter corridor.
- Over 4.4 million SF office space with an additional 58,600 square feet under construction.
- Join center's retailers: Super Stop & Shop, roz & ALI, Hawley Lane Shoes, Hallmark, The Edge Fitness Club and new retailers, Connecticare Center, Palm & Able and newly signed, PTSMA.
- Strong daytime demographics.