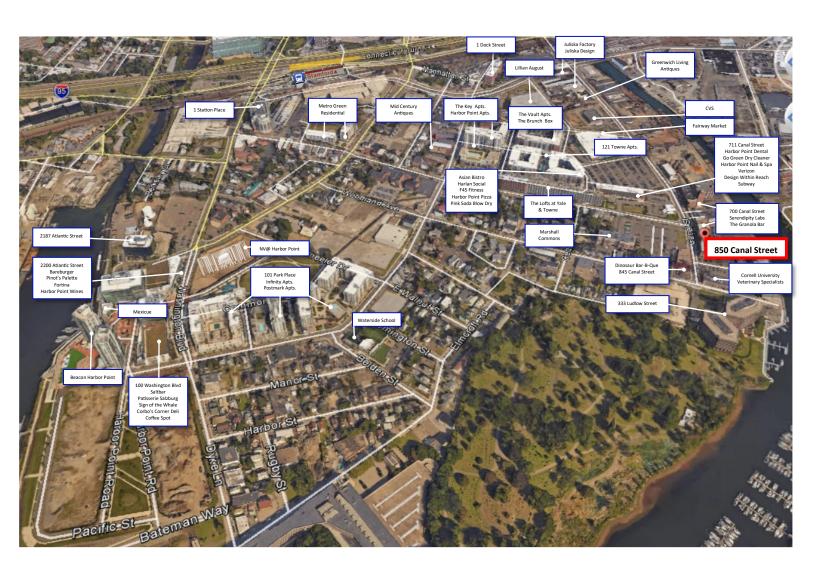

## 850 Canal Street

### Ground Floor Urban Vibe

700 SF Retail Space

- Join the exciting South End in Stamford with new tenant GolfTec, Fairway Market, Dinosaur BBQ, Serendipity Labs, Granola Bar, Design Within Reach, Kayak, Cornell Veterinary Specialists and over 1,800 residential units.
- New retail facades with display windows, entrances and lobby.
- Just off I-95, Exit 8 with private shuttle service for Stamford Transportation Center.
- Urban, industrial vibe—exposed brick, high ceilings and natural light.
- Adjacent to the redevelopment of 860 Canal Street as the new Stamford Media Village.