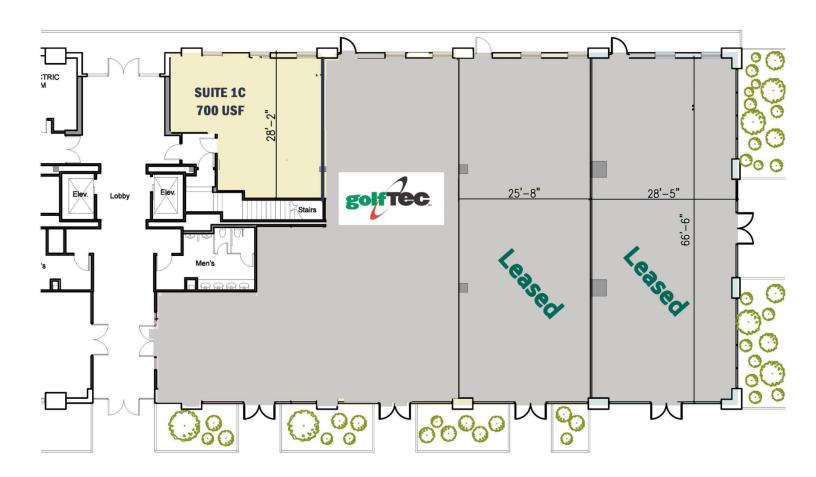

#### ONLY ONE SPACE REMAINS

### Ground Floor Urban Vibe

700 SF Retail Space

- Join the exciting South End in Stamford with new tenant GolfTec, Fairway Market, Dinosaur BBQ, Serendipity Labs, Granola Bar, Design Within Reach, Kayak, Cornell Veterinary Specialists and over 1,800 residential units.
- New retail facades with display windows, entrances and lobby.
- Just off I-95, Exit 8 with private shuttle service for Stamford Transportation Center.
- Urban, industrial vibe—exposed brick, high ceilings and natural light.
- Adjacent to the redevelopment of 860 Canal Street as the new Stamford Media Village.