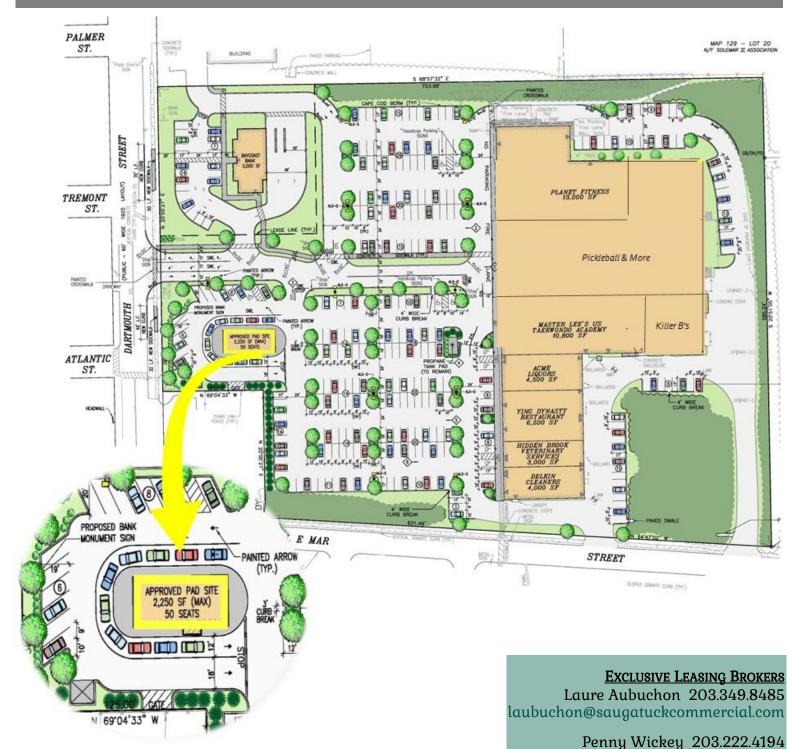

# APPROVED PAD SITE 2,250 SF

# WITH DRIVE THROUGH

# ESTABLISHED BIG VALUE PLAZA

- Excellent street visibility and signage opportunities on main north/south street through Dartmouth—thoroughfare directly into downtown New Bedford.
- Affluent area with average household income exceeding \$120,000 within a one mile radius
- Ample parking—386 approved spaces or 4.5/1,000.
- Market co-tenancy includes recently added Pickleball & More (9 indoor courts), Killer B's, expanded Planet Fitness, Delkin, Master Lee's Taekwondo Academy, Acme Liquors and Ying Dynasty Restaurant.

#### **EXCLUSIVE LEASING BROKERS**

Laure Aubuchon 203.349.8485 laubuchon@saugatuckcommercial.com

Penny Wickey 203.222.4194 pwickey@saugatuckcommercial.com

Drone video of plaza available on our web site