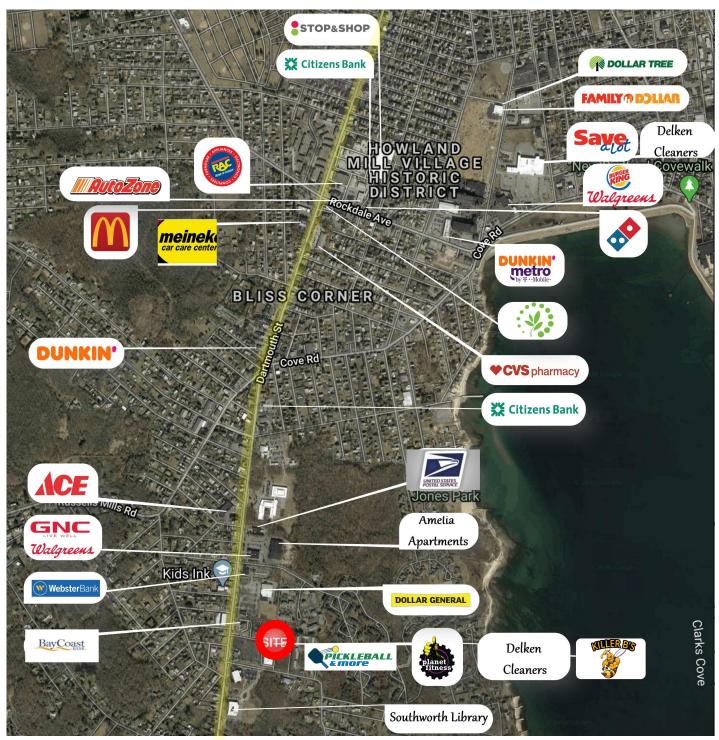

# ESTABLISHED BIG VALUE PLAZA

- Excellent street visibility and signage opportunities on main north/south street through Dartmouth—thoroughfare directly into downtown New Bedford.
- Affluent area with average household income exceeding \$120,000 within a one mile radius
- Ample parking—386 approved spaces or 4.5/1,000.
- Market co-tenancy includes recently added Pickleball & More (9 indoor courts), Killer B's, expanded Planet Fitness, Delkin, Master Lee's Taekwondo Academy, Acme Liquors and Ying Dynasty Restaurant.

## DARTMOUTH, MA