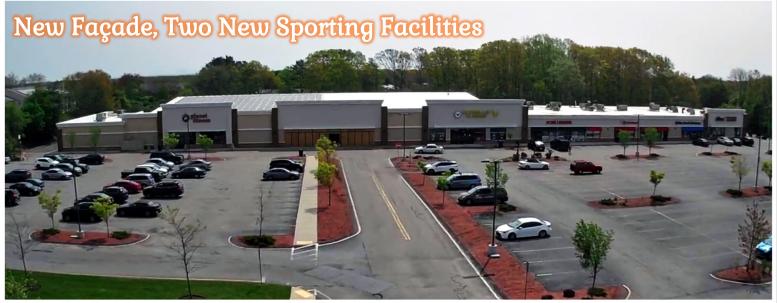

# APPROVED PAD SITE 2,250 SF

# WITH DRIVE THROUGH

# ESTABLISHED BIG VALUE PLAZA

- Excellent street visibility and signage opportunities on main north/south street through Dartmouth—thoroughfare directly into downtown New Bedford.
- Affluent area with average household income exceeding \$120,000 within a one mile radius
- Ample parking—386 approved spaces or 4.5/1,000.
- Market co-tenancy includes recently added Pickleball & More (9 indoor courts), Killer B's, expanded Planet Fitness, Delkin, Master Lee's Taekwondo Academy, Acme Liquors and Ying Dynasty Restaurant.