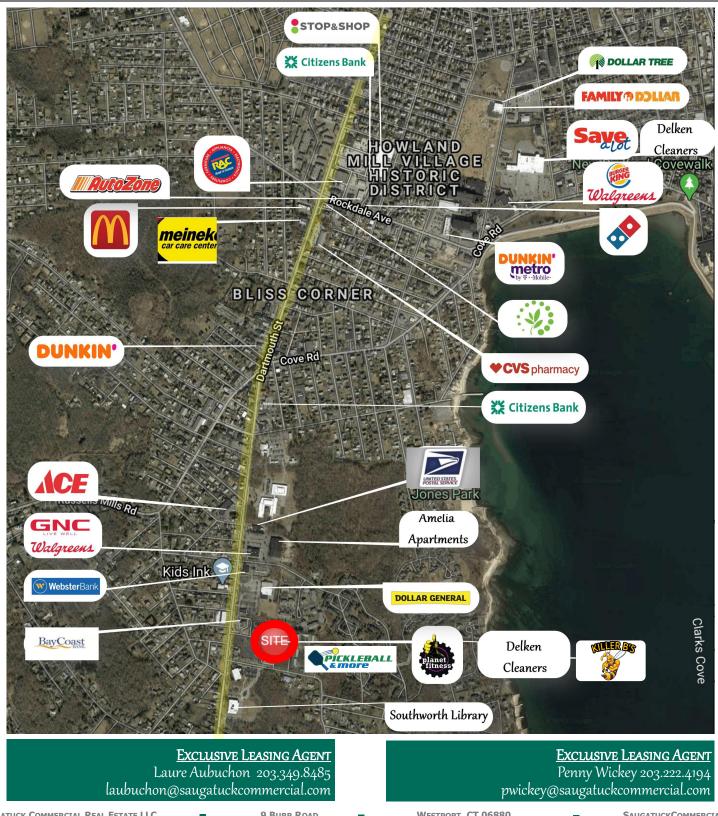

### STRONG RETAIL CO-TENANCIES

### 718 Dartmouth Center

- Excellent street visibility and signage opportunities on main north/south street through Dartmouth—thoroughfare directly into downtown New Bedford.
- Affluent area with average household income exceeding \$120,000 within a one mile radius
- Ample parking—386 approved spaces or 4.5/1,000.
- Market co-tenancy includes recently added Pickleball & More (9 indoor courts), Killer B's, expanded Planet Fitness, Delkin Cleaners, Master Lee's Taekwondo Academy, Acme Liquors and Ying Dynasty Restaurant.

# DARTMOUTH, MA 718 Dartmouth Street