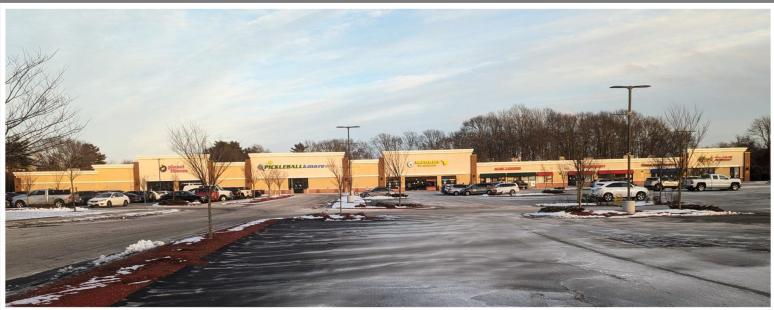

## DARTMOUTH, MA 718 Dartmouth Street

### 718 Dartmouth Center

- Excellent street visibility and signage opportunities on main north/south street through Dartmouth—thoroughfare directly into downtown New Bedford.
- Affluent area with average household income exceeding \$120,000 within a one mile radius
- Ample parking—386 approved spaces or 4.5/1,000.
- Market co-tenancy includes recently added Pickleball & More (9 indoor courts), Killer B's, expanded Planet Fitness, Delkin Cleaners, Master Lee's Taekwondo Academy, Acme Liquors and Ying Dynasty Restaurant.