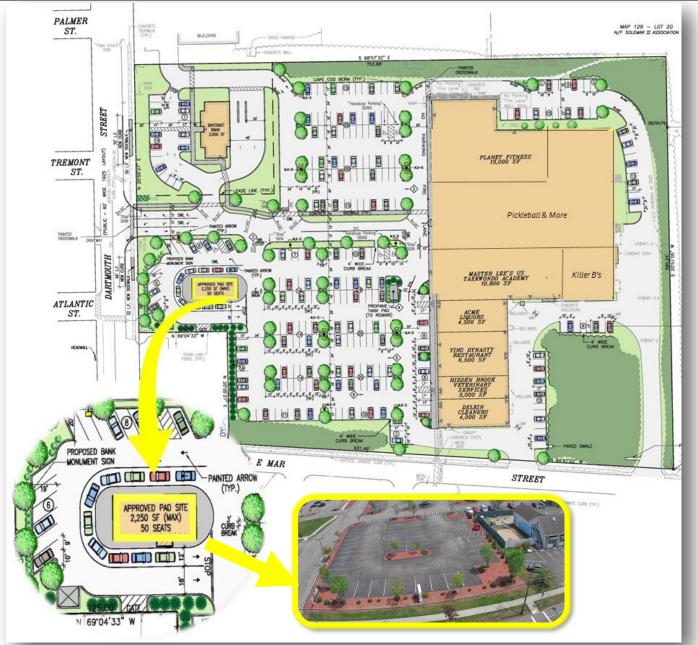

### Approved Pad Site 2,250 SF

10-Car Stack Drive Through

### 718 Dartmouth Center

- Excellent street visibility and signage opportunities on main north/south street through Dartmouth—thoroughfare directly into downtown New Bedford.
- Affluent area with average household income exceeding \$120,000 within a one mile radius
- Ample parking—386 approved spaces or 4.5/1,000.
- Market co-tenancy includes recently added Pickleball & More (9 indoor courts), Killer B's, expanded Planet Fitness, Delkin Cleaners, Master Lee's Taekwondo Academy, Acme Liquors and Ying Dynasty Restaurant.