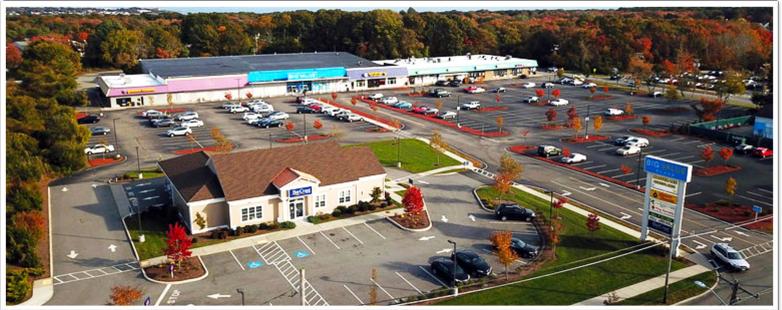

## 718 Dartmouth Street

# **FUTURE Opportunities** RETAIL SPACE

APPROVED PAD SITE 2,250 SF WITH DRIVE

- at Big Value Plaza.
- Excellent street visibility and signage opportunities on main north/south street through Dartmouth thoroughfare directly into downtown New Bedford.
- Affluent area with average household income exceeding \$100,000 within a one mile radius
- Ample parking—386 approved spaces or 4.5/1,000.
- Anchor tenant renaming opportunity.
- Market co-tenancy includes recently expanded Planet Fitness, Delken, Master Lee's Taekwondo Academy, Acme Liquors and Ying Dynasty Restaurant.

## 718 Dartmouth Street

Drone video of plaza available on our web site

The foregoing information was furnished to us by sources which we deem reliable, but no warranty or representative is made as to the accuracy thereof. Subject to correction of errors, omissions, change of price, prior sale or withdrawal from market without notice.