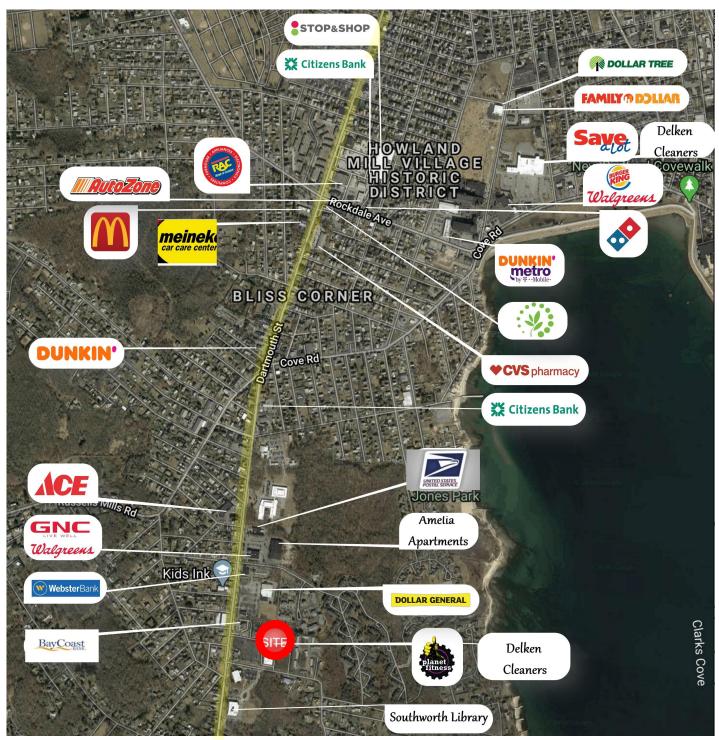

# **FUTURE Opportunities** RETAIL SPACE

APPROVED PAD SITE 2,250 SF WITH DRIVE

- at Big Value Plaza.
- Excellent street visibility and signage opportunities on main north/south street through Dartmouth thoroughfare directly into downtown New Bedford.
- Affluent area with average household income exceeding \$100,000 within a one mile radius
- Ample parking—386 approved spaces or 4.5/1,000.
- Anchor tenant renaming opportunity.
- Market co-tenancy includes recently expanded Planet Fitness, Delken, Master Lee's Taekwondo Academy, Acme Liquors and Ying Dynasty Restaurant.