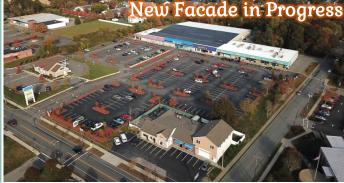

## 718 Dartmouth Street





# **FUTURE Opportunities** RETAIL SPACE

APPROVED PAD SITE 2,250 SF WITH DRIVE



- at Big Value Plaza.
- Excellent street visibility and signage opportunities on main north/south street through Dartmouth thoroughfare directly into downtown New Bedford.
- Affluent area with average household income exceeding \$100,000 within a one mile radius
- Ample parking—386 approved spaces or 4.5/1,000.
- Anchor tenant renaming opportunity.
- Market co-tenancy includes recently expanded Planet Fitness, Delken, Master Lee's Taekwondo Academy, Acme Liquors and Ying Dynasty Restaurant.



| Demographics                          | 1 Mile     | 3 Mile     | 5 Mile   |
|---------------------------------------|------------|------------|----------|
| Population                            | 6,730      | 58,517     | 116,889  |
| Average HHI                           | \$105,941  | \$75,435   | \$72,605 |
| Total Retail Consumer<br>Expenditures | \$102.71 M | \$677.68 M | \$1.26 B |

#### **EXCLUSIVE LEASING BROKERS**

Laure Aubuchon 203.349.8485 laubuchon@saugatuckcommercial.com

Penny Wickey 203.222.4194 pwickey@saugatuckcommercial.com

The foregoing information was furnished to us by sources which we deem reliable, but no warranty or representative is made as to the accuracy thereof. Subject to correction of errors, omissions, change of price, prior sale or withdrawal from ma