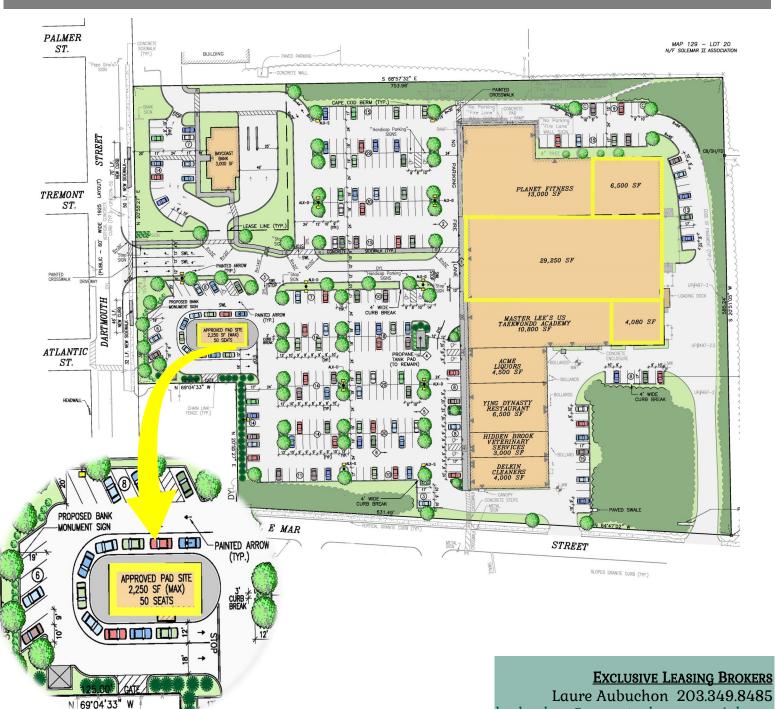

## 718 Dartmouth Street

# **FUTURE Opportunities** RETAIL SPACE

APPROVED PAD SITE 2,250 SF WITH DRIVE

- at Big Value Plaza.
- Excellent street visibility and signage opportunities on main north/south street through Dartmouth thoroughfare directly into downtown New Bedford.
- Affluent area with average household income exceeding \$100,000 within a one mile radius
- Ample parking—386 approved spaces or 4.5/1,000.
- Anchor tenant renaming opportunity.
- Market co-tenancy includes recently expanded Planet Fitness, Delken, Master Lee's Taekwondo Academy, Acme Liquors and Ying Dynasty Restaurant.

#### **EXCLUSIVE LEASING BROKERS**

Laure Aubuchon 203.349.8485 laubuchon@saugatuckcommercial.com

Penny Wickey 203.222.4194 pwickey@saugatuckcommercial.com

The foregoing information was furnished to us by sources which we deem reliable, but no warranty or representative is made as to the accuracy thereof. Subject to correction of errors, omissions, change of price, prior sale or withdrawal from market without notice.