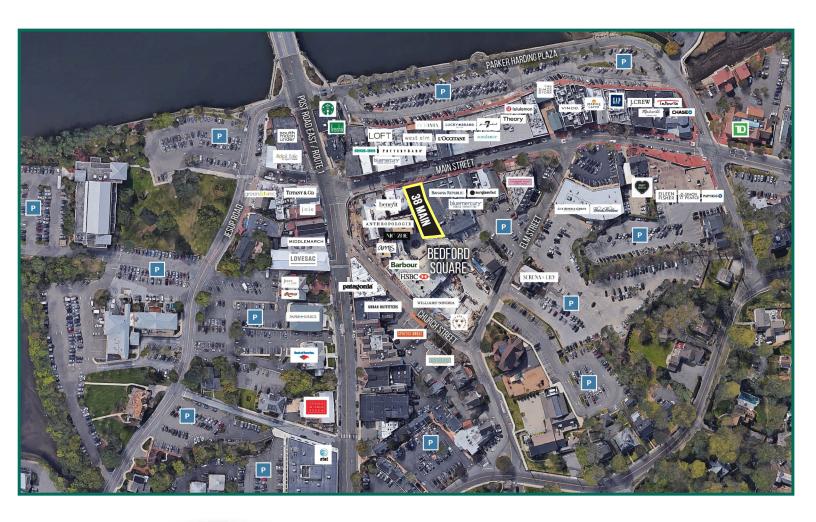

### DOWNTOWN WESTPORT, CT

### 38 Main Street

11,704 SF Newly Constructed Two-Story RETAIL/RESTAURANT BUILDING

6,058 SF GROUND FLOOR—DIVISIBLE

4,423 SF & 1,223 SF UPPER LEVEL — DIVISIBLE & PATIO

- Be in the heart of Westport's premier retail corridor with 32' frontage on Main Street.
- Join one of the wealthiest communities in the nation featuring Tiffany & Co., West Elm, Williams Sonoma, Patagonia, Vince, Lululemon, Intermix, Blue Mercury and Anthropologie.
- Join new Main Street retailers: Sundance, Johnny Was, Splendid and 7 for All Mankind.
- Ample parking on Main Street and in numerous adjacent parking
- Convenient access to New York City via 1-95, the Merritt Parkway and Metro North.