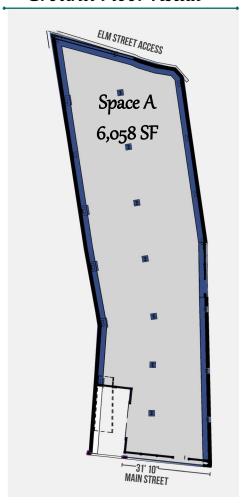

#### Ground Floor Retail

### 38 Main Street

11,704 SF Newly Constructed Two-Story RETAIL/RESTAURANT BUILDING

6,058 SF GROUND FLOOR—DIVISIBLE

4,423 SF & 1,223 SF UPPER LEVEL — DIVISIBLE & PATIO

- Be in the heart of Westport's premier retail corridor with 32' frontage on Main Street.
- Join one of the wealthiest communities in the nation featuring Tiffany & Co., West Elm, Williams Sonoma, Patagonia, Vince, Lululemon, Intermix, Blue Mercury and Anthropologie.
- Join new Main Street retailers: Sundance, Johnny Was, Splendid and 7 for All Mankind.
- Ample parking on Main Street and in numerous adjacent parking
- Convenient access to New York City via 1-95, the Merritt Parkway and Metro North.