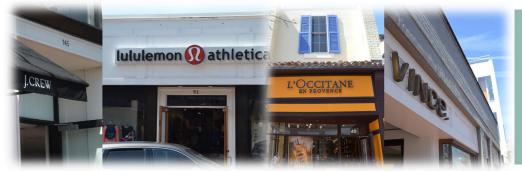

### 38 Main Street

11,704 SF Newly Constructed Two-Story RETAIL/RESTAURANT BUILDING

6,058 SF GROUND FLOOR—DIVISIBLE

4,423 SF & 1,223 SF UPPER LEVEL — DIVISIBLE & PATIO

- Be in the heart of Westport's premier retail corridor with 32' frontage on Main Street.
- Join one of the wealthiest communities in the nation featuring Tiffany & Co., West Elm, Williams Sonoma, Patagonia, Vince, Lululemon, Intermix, Blue Mercury and Anthropologie.
- Join new Main Street retailers: Sundance, Johnny Was, Splendid and 7 for All Mankind.
- Ample parking on Main Street and in numerous adjacent parking
- Convenient access to New York City via 1-95, the Merritt Parkway and Metro North.