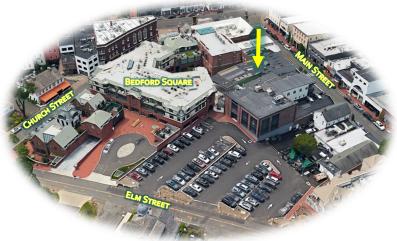

ACCESS ELM STREET ACCESS ELM STREET ACCESS B Outdoor Patio Outdoor Patio Outdoor Patio 1,223 SF 1,223 SF 1,223 SF Space B Space B 2,200 SF 2,923SF Space A Space A Space A 2,223 SF 1,500 SF 4,423 SF MAIN STREFT MAIN STREFT MAIN STREET

Permitted Uses (BCD)

Restaurants, Cafes, Taverns, Business, Professional, Financial, Medical Uses



### EXCLUSIVE LEASING BROKERS Laure Aubuchon 203.349.8485

laubuchon@saugatuckcommercial.com

Penny Wickey 203.222.4194 pwickey@saugatuckcommercial.com

The foregoing information was furnished to us by sources which we deem reliable, but no warranty or representative is made as to the accuracy thereof. Subject to correction of errors, omissions, change of price, prior sale or withdrawal from market without notice.



# DOWNTOWN WESTPORT, CT 38 MAIN STREET





#### **EXCLUSIVE LEASING BROKERS**

Laure Aubuchon 203.349.8485 laubuchon@saugatuckcommercial.com

Penny Wickey 203.222.4194 pwickey@saugatuckcommercial.com