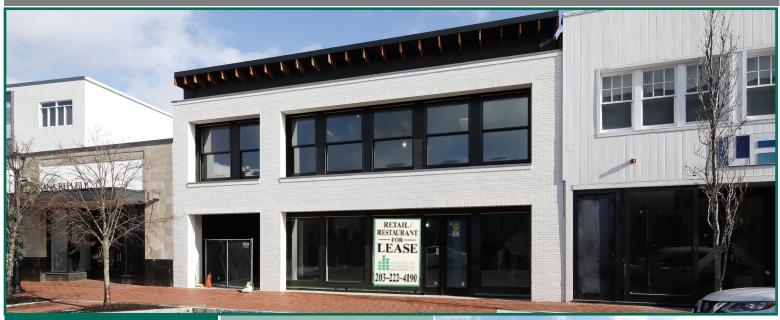

### DOWNTOWN WESTPORT, CT

### 38 Main Street

11,704 SF Newly Constructed Two-Story RETAIL/RESTAURANT BUILDING

6,058 SF GROUND FLOOR—DIVISIBLE

4,423 SF & 1,223 SF UPPER LEVEL — DIVISIBLE & PATIO

- Be in the heart of Westport's premier retail corridor with 32' frontage on Main Street.
- Join one of the wealthiest communities in the nation featuring Tiffany & Co., West Elm, Williams Sonoma, Patagonia, Vince, Lululemon, Intermix, Blue Mercury and Anthropologie.
- Join new Main Street retailers: Sundance, Johnny Was, Splendid and 7 for All Mankind.
- Ample parking on Main Street and in numerous adjacent parking
- Convenient access to New York City via 1-95, the Merritt Parkway and Metro North.