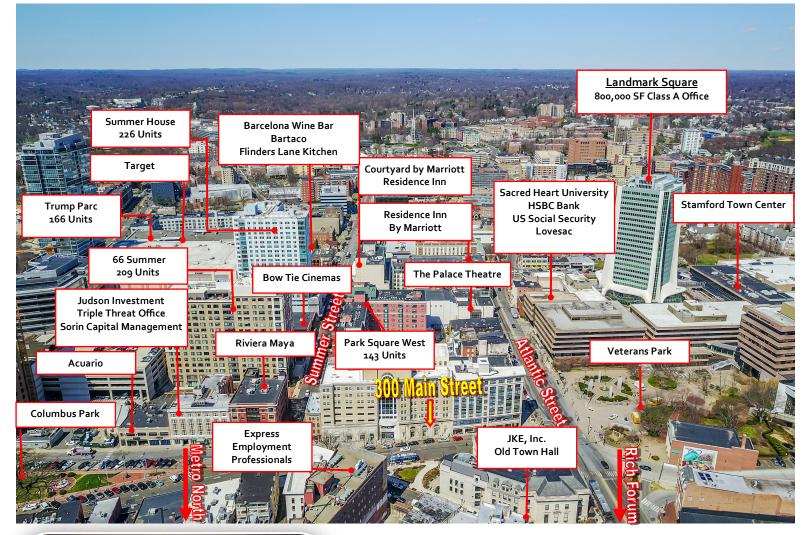

#### GROUND LEVEL

- Unique 1927 vintage bank space with 40 foot ceilings and second floor mezzanine; ideal location for a trendy restaurant or fitness use.
- Additional Mezzanine Space possible up to ~6,000 RSF.
- Central downtown location, heavy pedestrian traffic from restaurants, retail, cinema, residential and office buildings: 9.7MM sf office space, 1.7 MM sf of retail, 7,730 residential units.
- Creative opportunity to repurpose old bank vault with inner gearing visible through glass walls—perfect for wine room, private function area, etc.
- Enjoy adjacent Mill River Park and Columbus Park featuring outdoor summer concert series and community events.
- Easy access to I-95 and Metro North Train Station.