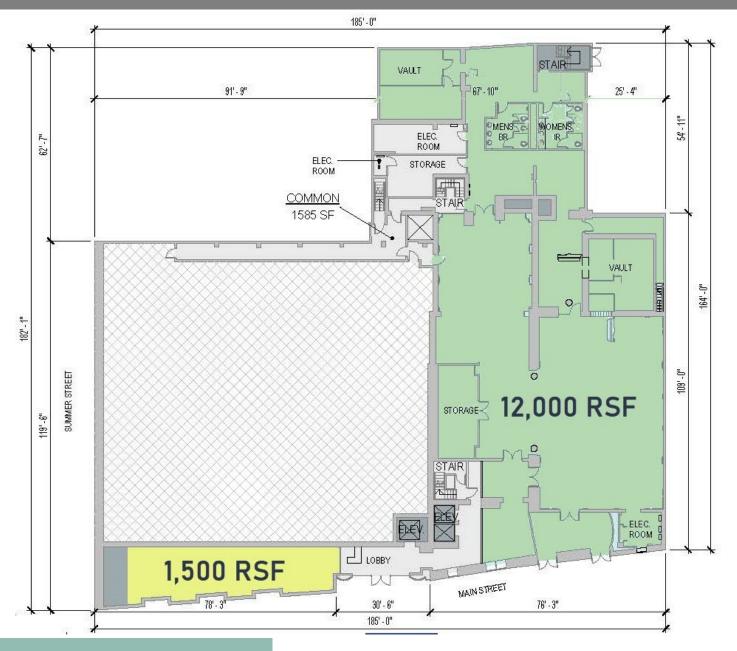

#### 12,000 RSF 1,500 RSF

#### GROUND LEVEL

- Unique 1927 vintage bank space with 40 foot ceilings and second floor mezzanine; ideal location for a trendy restaurant or fitness use.
- Additional Mezzanine Space possible up to ~6,000 RSF.
- Central downtown location, heavy pedestrian traffic from restaurants, retail, cinema, residential and office buildings: 9.7MM sf office space, 1.7 MM sf of retail, 7,730 residential units.
- Creative opportunity to repurpose old bank vault with inner gearing visible through glass walls—perfect for wine room, private function area, etc.
- Enjoy adjacent Mill River Park and Columbus Park featuring outdoor summer concert series and community events.
- Easy access to I-95 and Metro North Train Station.