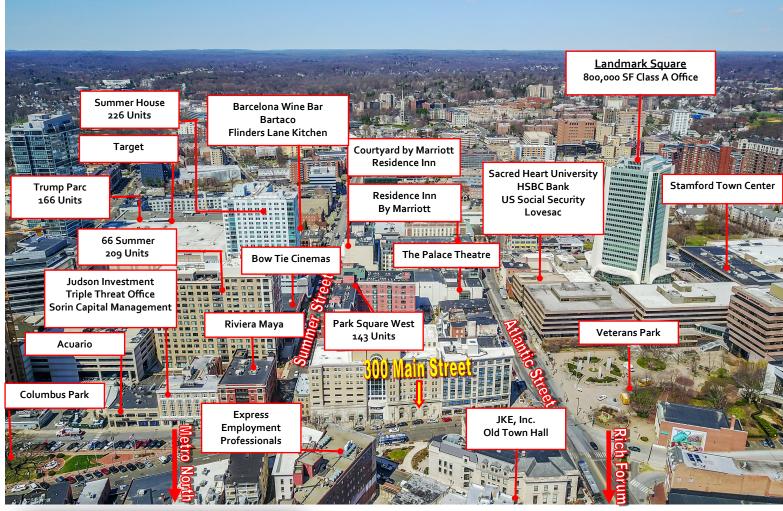

# MAIN STREET 300 MAIN STREE 12,000 RSF **RETAIL SPACE HISTORIC &** GROUND LEVEL UNIQUE

- Unique 1927 vintage bank space with 40 foot ceilings and second floor mezzanine; ideal location for a trendy restaurant or fitness use.
- Additional Mezzanine Space possible up to ~6,000 RSF.
- Central downtown location, heavy pedestrian traffic from restaurants, retail, cinema, residential and office buildings: 9.7MM sf office space, 1.7 MM sf of retail, 7,730 residential units.
- Creative opportunity to repurpose old bank vault with inner gearing visible through glass walls—perfect for wine room, private function area, etc.
- Enjoy adjacent Mill River Park and Columbus Park featuring outdoor summer concert series and community events.
- Easy access to I-95 and Metro North Train Station.