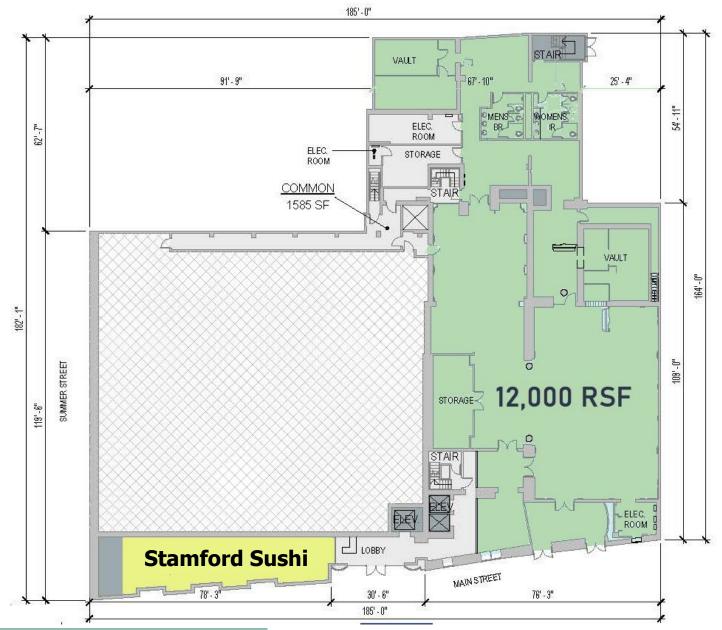

# MAIN STREET 300 MAIN STREE 12,000 RSF **RETAIL SPACE HISTORIC &** GROUND LEVEL UNIQUE

- Unique 1927 vintage bank space with 40 foot ceilings and second floor mezzanine; ideal location for a trendy restaurant or fitness use.
- Additional Mezzanine Space possible up to ~6,000 RSF.
- Central downtown location, heavy pedestrian traffic from restaurants, retail, cinema, residential and office buildings: 9.7MM sf office space, 1.7 MM sf of retail, 7,730 residential units.
- Creative opportunity to repurpose old bank vault with inner gearing visible through glass walls—perfect for wine room, private function area, etc.
- Enjoy adjacent Mill River Park and Columbus Park featuring outdoor summer concert series and community events.
- Easy access to I-95 and Metro North Train Station.