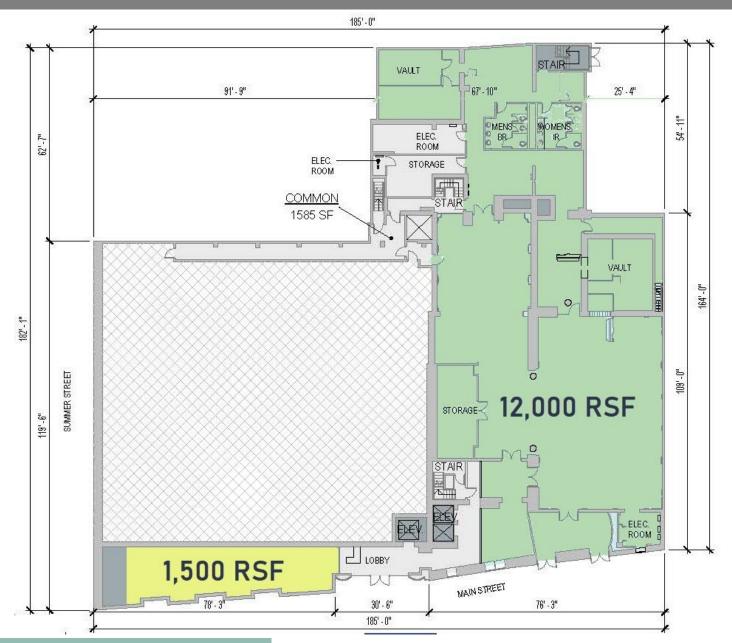

#### 12,000 RSF 1,500 RSF

#### GROUND LEVEL

- Unique 1927 vintage bank space with 40 foot ceilings and second floor mezzanine; ideal location for a trendy restaurant or fitness use.
- Additional Mezzanine Space possible up to ~6,000 RSF.
- Central downtown location, heavy pedestrian traffic from restaurants, retail, cinema, residential and office buildings: 9.7MM sf office space, 1.7 MM sf of retail, 7,730 residential units.
- Creative opportunity to repurpose old bank vault with inner gearing visible through glass walls—perfect for wine room, private function area, etc.
- Enjoy adjacent Mill River Park and Columbus Park featuring outdoor summer concert series and community events.
- Easy access to I-95 and Metro North Train Station.