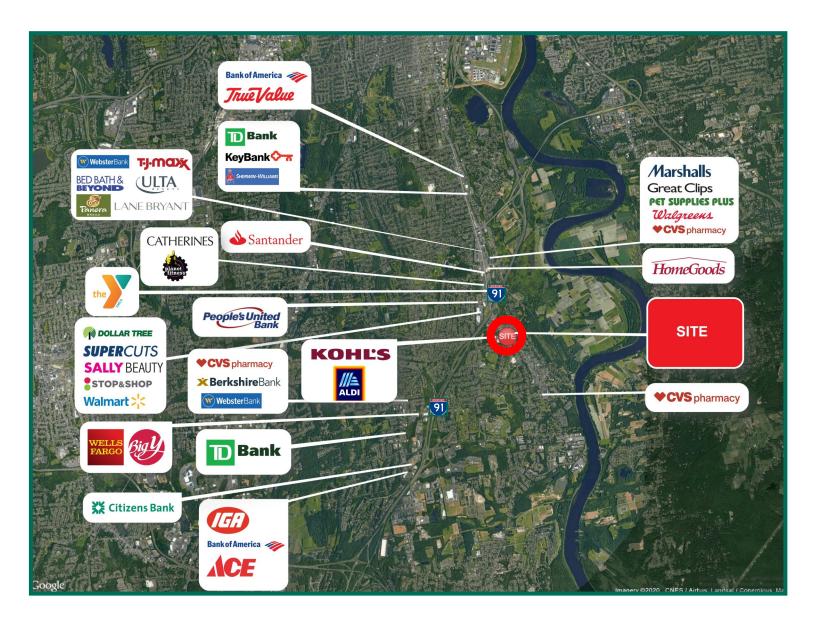

### Stand Alone Former Bank

FOR LEASE

2,890 SF

Drive-Through Pad Site 20+ Parking Spaces

- Join co-tenants Aldi and Kohl's.
- Join established area regional, national and local retailers such as Marshalls, HomeGoods, Pet Supplies Plus, Stop & Shop, Big Y and Walmart.
- Excellent street visibility and signage opportunities on Silas Deane Highway .
- Silas Deane Highway average daily traffic (ADT) 21,602.
- Average household income exceeding \$100,000 within a one mile radius.