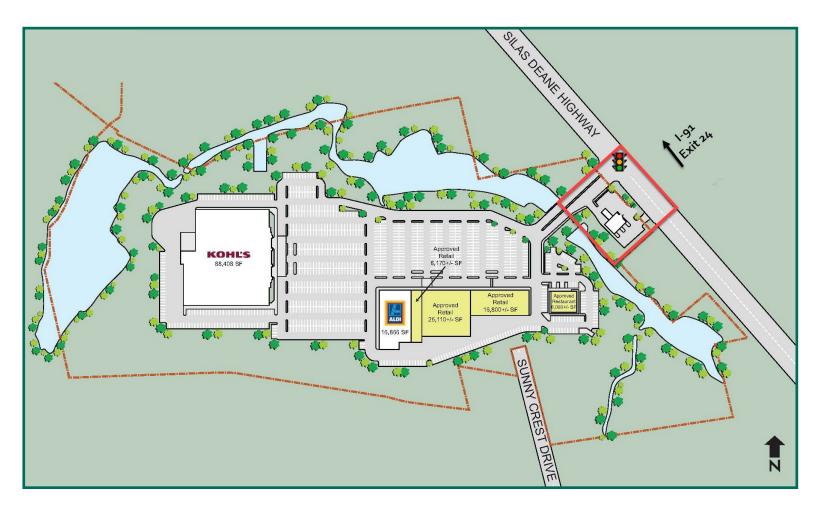

### Stand Alone Former Bank

FOR LEASE

2,890 SF

Drive-Through Pad Site 20+ Parking Spaces

- Join co-tenants Aldi and Kohl's.
- Join established area regional, national and local retailers such as Marshalls, HomeGoods, Pet Supplies Plus, Stop & Shop, Big Y and Walmart.
- Excellent street visibility and signage opportunities on Silas Deane Highway .
- Silas Deane Highway average daily traffic (ADT) 21,602.
- Average household income exceeding \$100,000 within a one mile radius.