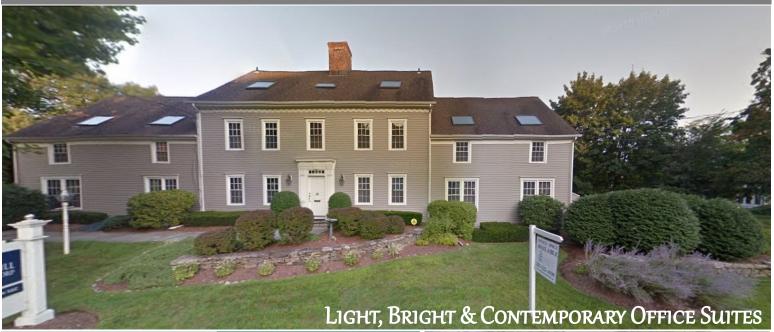

### 18 Kings Highway North

**OFFICE SUITES** 

CONTEMPORARY
MULTI-TENANT
OFFICE BUILDING

1,425 RSF 1ST FLOOR 1,500 RSF 2ND FLOOR

- Beautiful atrium lobby with ample on-site parking.
- Space offers skylights, perimeter offices and open bullpen.
- Close proximity to Main Street shops, restaurants and other amenities.
- Easy access/egress via Post Road West/Route 1. Equal distance to 1-95 and Merritt Parkway.