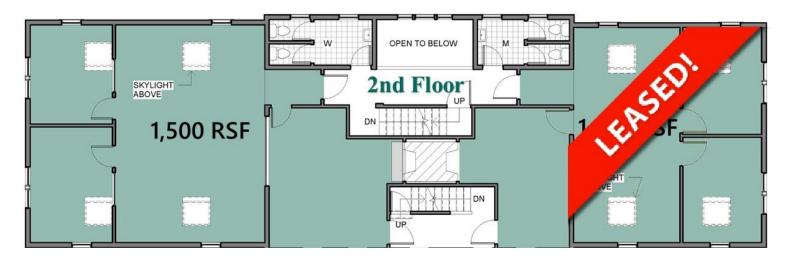

### 18 Kings Highway North

**OFFICE SUITES** 

CONTEMPORARY
MULTI-TENANT
OFFICE BUILDING

1,425 RSF 1ST FLOOR 1,500 RSF 2ND FLOOR

- Beautiful atrium lobby with ample on-site parking.
- Space offers skylights, perimeter offices and open bullpen.
- Close proximity to Main Street shops, restaurants and other amenities.
- Easy access/egress via Post Road West/Route 1. Equal distance to 1-95 and Merritt Parkway.