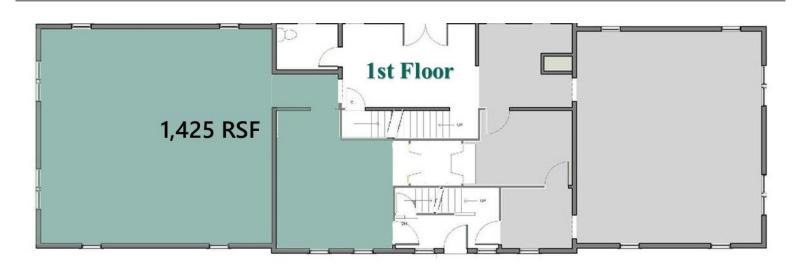

### 18 Kings Highway North

**OFFICE SUITES** 

CONTEMPORARY
MULTI-TENANT
OFFICE BUILDING

1,425 RSF 1ST FLOOR 1,500 RSF 2ND FLOOR

- Beautiful atrium lobby with ample on-site parking.
- Space offers skylights, perimeter offices and open bullpen.
- Close proximity to Main Street shops, restaurants and other amenities.
- Easy access/egress via Post Road West/Route 1. Equal distance to 1-95 and Merritt Parkway.