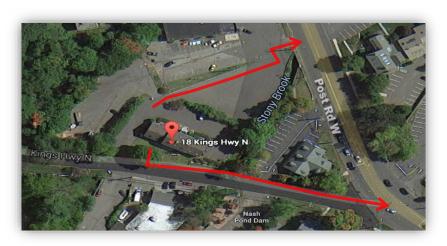

### 18 Kings Highway North

**OFFICE SUITES** 

CONTEMPORARY
MULTI-TENANT
OFFICE BUILDING

1,425 RSF 1ST FLOOR 1,500 RSF 2ND FLOOR

- Beautiful atrium lobby with ample on-site parking.
- Space offers skylights, perimeter offices and open bullpen.
- Close proximity to Main Street shops, restaurants and other amenities.
- Easy access/egress via Post Road West/Route 1. Equal distance to 1-95 and Merritt Parkway.