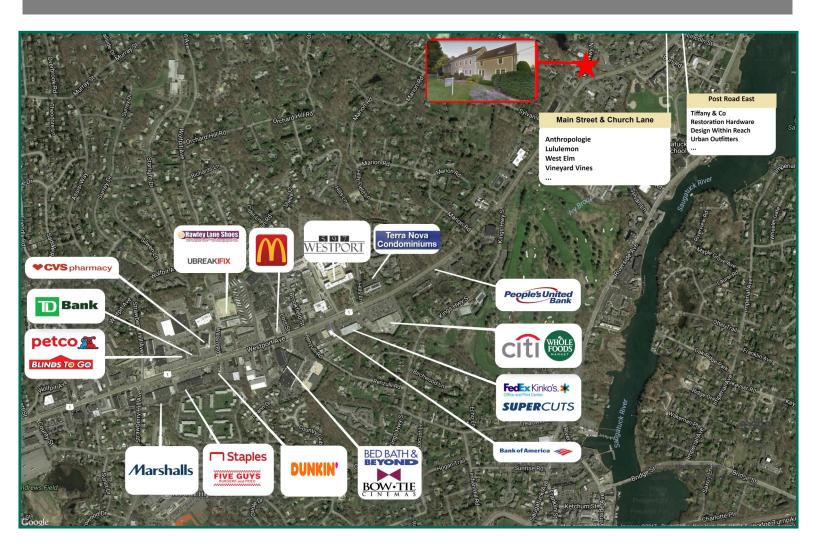

### 18 Kings Highway North

**OFFICE SUITES** 

CONTEMPORARY
MULTI-TENANT
OFFICE BUILDING

1,425 RSF 1ST FLOOR 1,500 RSF 2ND FLOOR

- Beautiful atrium lobby with ample on-site parking.
- Space offers skylights, perimeter offices and open bullpen.
- Close proximity to Main Street shops, restaurants and other amenities.
- Easy access/egress via Post Road West/Route 1. Equal distance to 1-95 and Merritt Parkway.