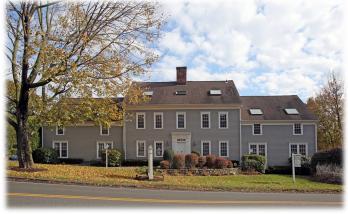

### 18 Kings Highway North

**OFFICE SUITES** 

CONTEMPORARY
MULTI-TENANT
OFFICE BUILDING

1,425 RSF 1ST FLOOR 1,500 RSF 2ND FLOOR

- Beautiful atrium lobby with ample on-site parking.
- Space offers skylights, perimeter offices and open bullpen.
- Close proximity to Main Street shops, restaurants and other amenities.
- Easy access/egress via Post Road West/Route 1. Equal distance to 1-95 and Merritt Parkway.

## 18 Kings Highway North

EXCLUSIVE LEASING AGENTS
Penny Wickey 203.222.4194
pwickey@saugatuckcommercial.com

Laure Aubuchon 203.349.8485 laubuchon@saugatuckcommercial.com

The foregoing information was furnished to us by sources which we deem reliable, but no warranty or representation is made as to the accuracy thereof. Subject to correction of errors, omissions, change of price, prior sale or withdrawal from market without notice.