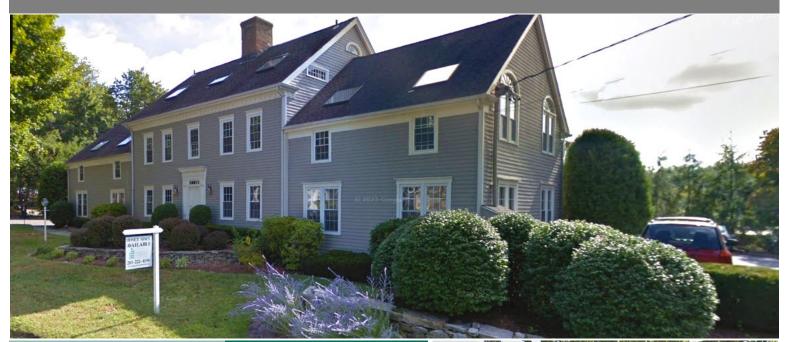

# 18 Kings Highway North

# CONTEMPORARY MULTI-TENANT OFFICE BUILDING

1,400 RSF 1ST FLOOR

AVAILABLE SEPTEMBER 2023

- Stunning, contemporary office building offering plenty of natural light and operable windows.
- Beautiful atrium lobby with ample on-site parking.
- Close proximity to Main Street shops, restaurants and other amenities.
- Easy access/egress via Post Road West/Route 1.
- Equal distance to 1-95 and Merritt Parkway.