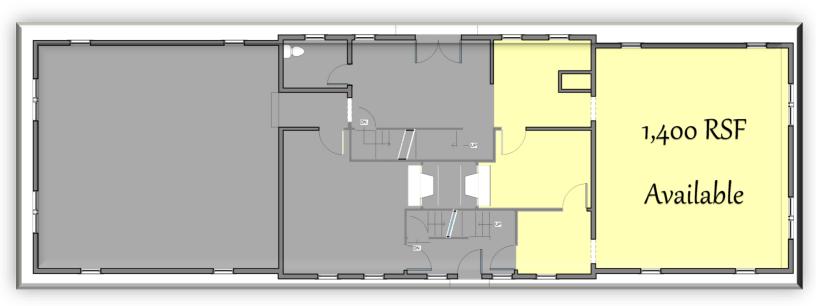

# CONTEMPORARY MULTI-TENANT OFFICE BUILDING

1,400 RSF 1ST FLOOR

AVAILABLE SEPTEMBER 2023

- Stunning, contemporary office building offering plenty of natural light and operable windows.
- Beautiful atrium lobby with ample on-site parking.
- Close proximity to Main Street shops, restaurants and other amenities.
- Easy access/egress via Post Road West/Route 1.
- Equal distance to 1-95 and Merritt Parkway.