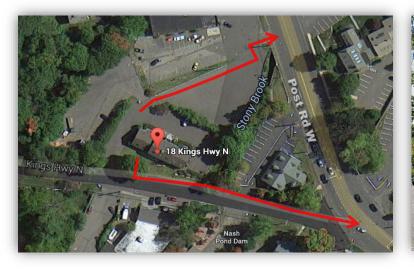

# CONTEMPORARY MULTI-TENANT OFFICE BUILDING

1,400 RSF 1ST FLOOR

AVAILABLE SEPTEMBER 2023

- Stunning, contemporary office building offering plenty of natural light and operable windows.
- Beautiful atrium lobby with ample on-site parking.
- Close proximity to Main Street shops, restaurants and other amenities.
- Easy access/egress via Post Road West/Route 1.
- Equal distance to 1-95 and Merritt Parkway.