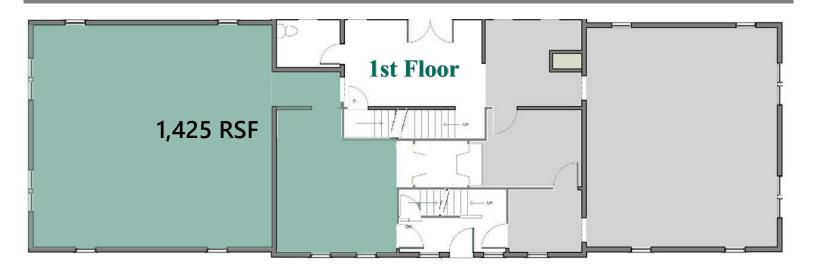

#### Office Suites

Contemporary Multi-Tenant Office Building 1,425 rsf 1st Floor 1,325 & 1,500 rsf 2nd Floor

- Stunning, contemporary office building offering plenty of natural light and operable windows.
- Beautiful atrium lobby with ample on-site parking.
- Space offers skylights, perimeter offices and open bullpen.
- Close proximity to Main Street shops, restaurants and other amenities.
- Easy access/egress via Post Road West/Route 1. Equal distance to 1-95 and Merritt Parkway.