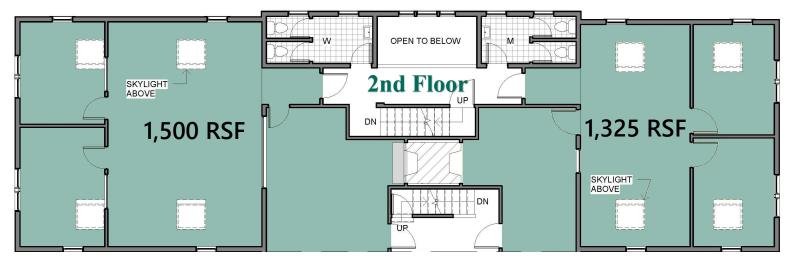

#### Office Suites

Contemporary Multi-Tenant Office Building 1,425 rsf 1st Floor 1,325 & 1,500 rsf 2nd Floor

- Stunning, contemporary office building offering plenty of natural light and operable windows.
- Beautiful atrium lobby with ample on-site parking.
- Space offers skylights, perimeter offices and open bullpen.
- Close proximity to Main Street shops, restaurants and other amenities.
- Easy access/egress via Post Road West/Route 1. Equal distance to 1-95 and Merritt Parkway.