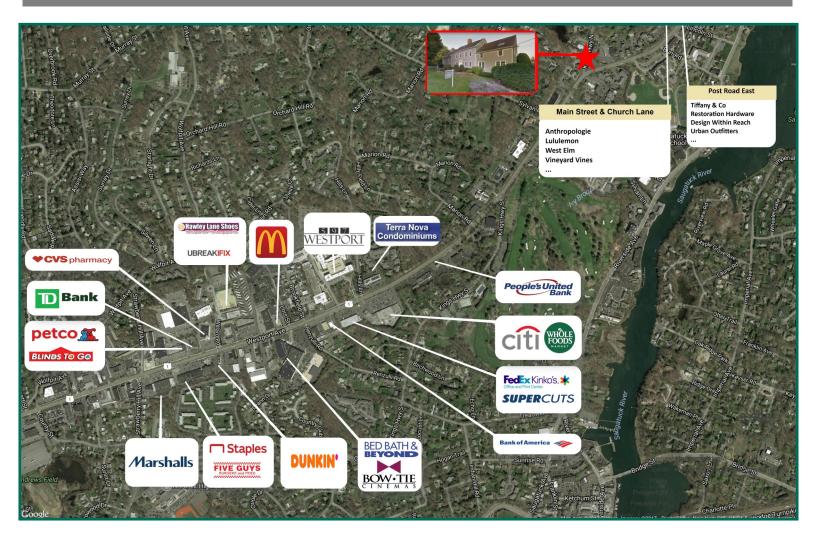

#### Office Suites

Contemporary Multi-Tenant Office Building 1,425 rsf 1st Floor 1,325 & 1,500 rsf 2nd Floor

- Stunning, contemporary office building offering plenty of natural light and operable windows.
- Beautiful atrium lobby with ample on-site parking.
- Space offers skylights, perimeter offices and open bullpen.
- Close proximity to Main Street shops, restaurants and other amenities.
- Easy access/egress via Post Road West/Route 1. Equal distance to 1-95 and Merritt Parkway.