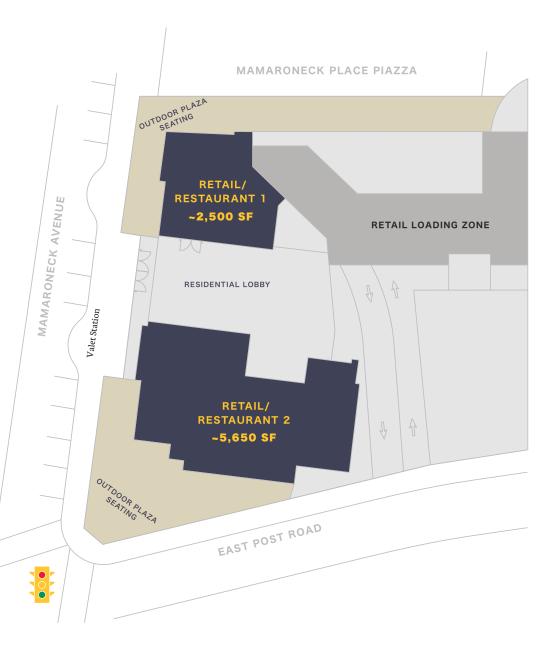

### 8,150 SF OF STREET-LEVEL RETAIL & RESTAURANT SPACE

### **BOTH SPACES DESIGNED FOR RESTAURANT USE**

- Black-iron grease exhaust ducts to the roof installed by Owner
- Grease interceptors installed by Owner
- 20'+ ceilings