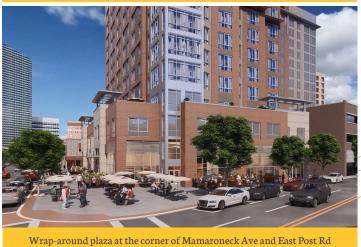

### **PROJECT OVERVIEW**

**The Mitchell**, ideally located within the White Plains Business Improvement District, is conveniently situated on Restaurant Row at the corner of East Post Road and Mamaroneck Avenue.

### 8,150 SF OF STREET-LEVEL RETAIL & RESTAURANT SPACE