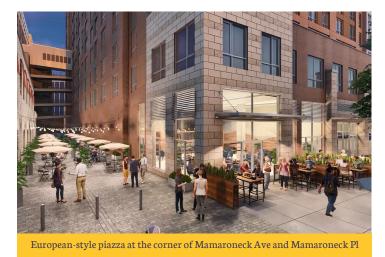

### **PROJECT OVERVIEW**

**The Mitchell**, ideally located within the White Plains Business Improvement District, is conveniently situated on Restaurant Row at the corner of East Post Road and Mamaroneck Avenue.

### 8,150 SF OF STREET-LEVEL RETAIL & RESTAURANT SPACE