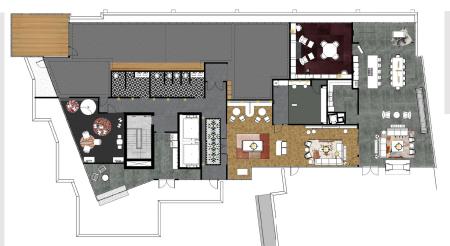

7          | 119,053         | 233,184         |
| TOTAL RETAIL EXPENDITURE    | \$626.68m       | <b>\$2.03</b> b | <b>\$4.28</b> b |
| TOTAL HOUSEHOLD EXPENDITURE | <b>\$1.34</b> b | <b>\$4</b> .35b | \$9.19b         |

# 96 WALKER'S PARADISE 61 BIKEABLE

**TRANSIT** 

### **BUILDING IN PROGRESS**







### 8,150 SF OF STREET-LEVEL RETAIL & RESTAURANT SPACE

### **BOTH SPACES DESIGNED FOR RESTAURANT USE**

- Black-iron grease exhaust ducts to the roof installed by Owner
- Grease interceptors installed by Owner
- 20'+ ceilings







### THE NEIGHBORHOOD, SURROUNDING PARKING & TRANSIT



### NEARBY RESIDENCES, HOTELS, AND OFFICES IN CENTRAL DOWNTOWN





### LUXURY RESIDENTIAL AMENITIES

LOUNGE CLUBROOM **GAMEROOM FITNESS** CHILDREN'S PLAY AREA

### PRIMARY AMENITY AREA

## YOGA STUDIO



### INDOOR/OUTDOOR ROOFTOP ENTERTAINMENT LOUNGE

MINI FITNESS ENTERTAINMENT

LOUNGE

ROOFTOP TERRACE AND

POOL DECK



GAME SIMULATOR CATERING KITCHEN CLUB LOUNGE

**FITNESS** 

CHILDREN'S PLAY

AREA ROOFTOP TERRACE **GAMEROOM** CO-WORK SPACE



# The Mitchell



**EXCLUSIVE RETAIL LEASING AGENTS** 

**DAN NEATON** 

**PENNY WICKEY** 

202.222.4188

203.222.4194

dneaton@saugatuckcommercial.com

pwickey@saugatuckcommercial.com

PROJECT DEVELOPED BY