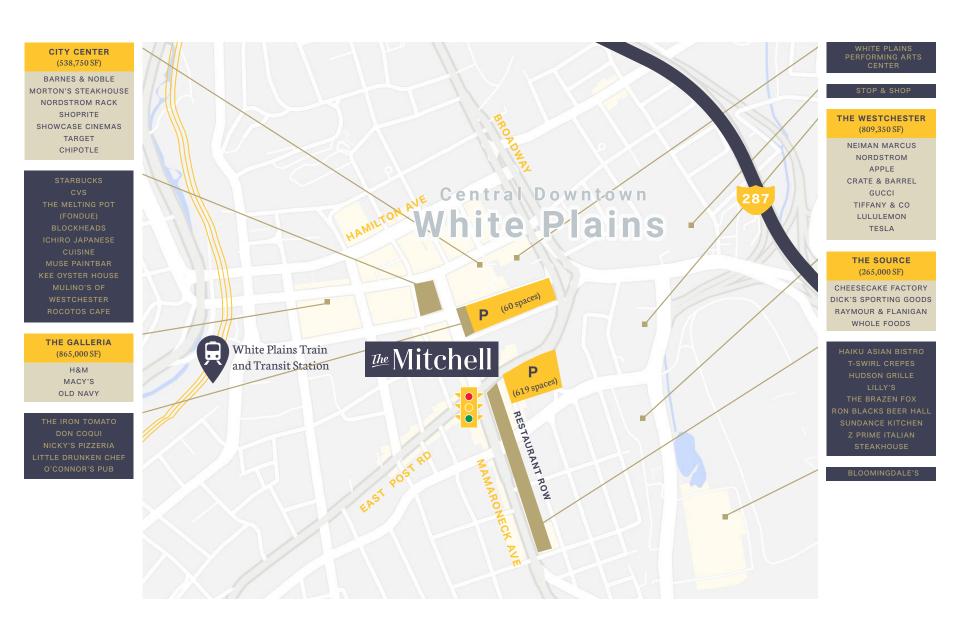

### THE NEIGHBORHOOD, SURROUNDING PARKING & TRANSIT

### NEARBY RESIDENCES, HOTELS, AND OFFICES IN CENTRAL DOWNTOWN

### **LOCATION FEATURES**

- Heart of Downtown White Plains
- Center of Restaurant Row
- Hard Corner with Signalized Intersection and High Traffic Counts
- On-Site and Off-Site Parking
- Excellent Branding and Visibility
- Over 6,000 Residential Units, 800 Hotel Rooms, and 6M SF of Office Space in Immediate Trade Area
- Designated Valet & Ride Sharing Stations