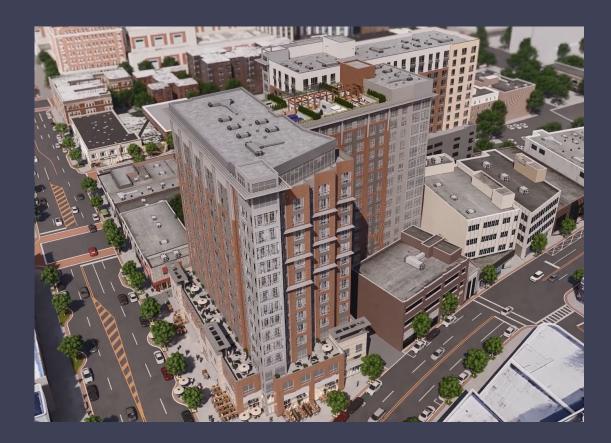

### **PROJECT OVERVIEW**

**The Mitchell**, ideally located within the White Plains Business Improvement District, is conveniently situated on Restaurant Row at the corner of East Post Road and Mamaroneck Avenue.

434 LUXURY
APARTMENTS

in 3 buildings,
in cluding 2
abutting lobby
15-story towers

abut 150

RESTAURANT
INFRASTRUCTURE

RESTAURANT
INFRASTRUCTURE

SEATING
SEATING

OUTDOOR
SEATING
SEATING
ACCESS

to I-287 and
retail spaces
retail spaces
metro north

### **BUILDING IN PROGRESS**