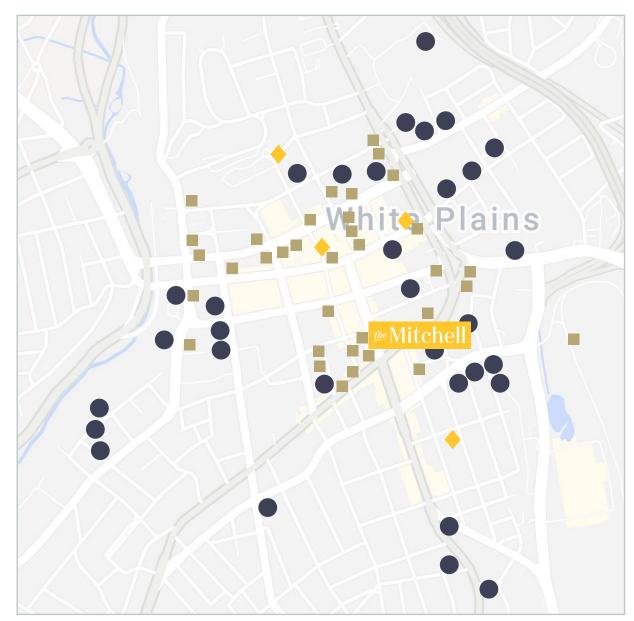

### THE NEIGHBORHOOD, SURROUNDING PARKING & TRANSIT

### NEARBY RESIDENCES, HOTELS, AND OFFICES IN CENTRAL DOWNTOWN