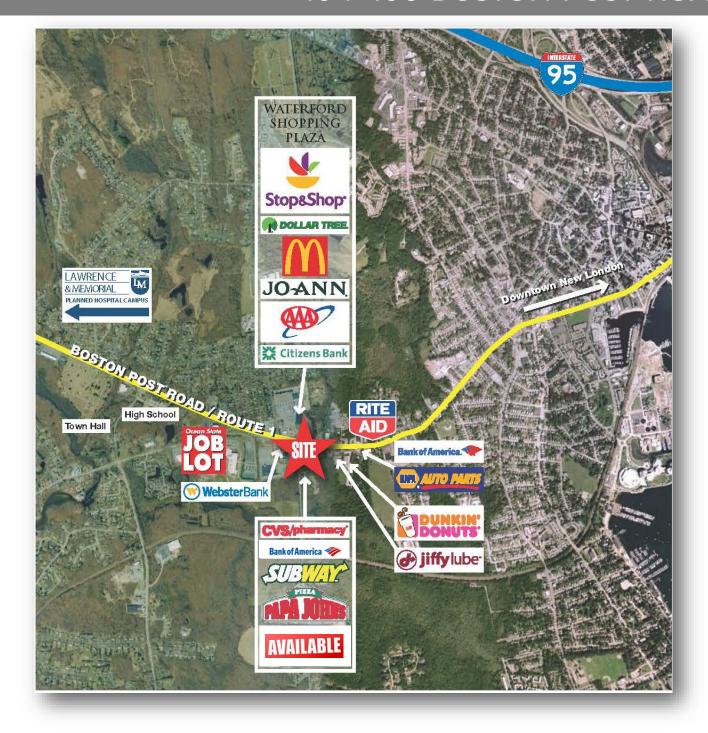

## 104-106 Boston Post Road

CENTER OF
STRONG
NEIGHBORHOOD
SHOPPING AREA

2,000 SF RETAIL SPACE

- Join CVS, Smoothie King, Subway, Papa John's and Bank of America.
- Food use permitted.
- Across from Super Stop & Shop Center with signalized access on Miner Road.
- Excellent visibility on Route 1— less than 1/2 mile from high school and Town Hall.
- ADT 22,000.