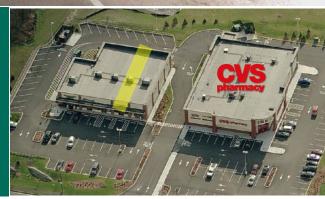

## 104-106 Boston Post Road

CENTER OF
STRONG
NEIGHBORHOOD
SHOPPING AREA

2,000 SF RETAIL SPACE

- Join CVS, Smoothie King, Subway, Papa John's and Bank of America.
- Food use permitted.
- Across from Super Stop & Shop Center with signalized access on Miner Road.
- Excellent visibility on Route 1— less than 1/2 mile from high school and Town Hall.
- ADT 22,000.