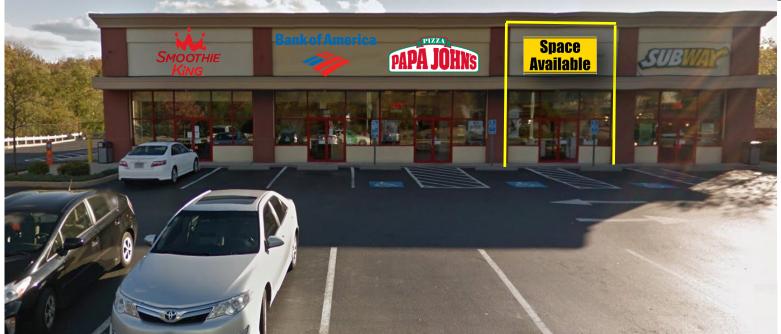

## 104-106 Boston Post Road

CENTER OF
STRONG
NEIGHBORHOOD
SHOPPING AREA

2,000 SF RETAIL SPACE

- Join CVS, Smoothie King, Subway, Papa John's and Bank of America.
- Food use permitted.
- Across from Super Stop & Shop Center with signalized access on Miner Road.
- Excellent visibility on Route 1— less than 1/2 mile from high school and Town Hall.
- ADT 22,000.