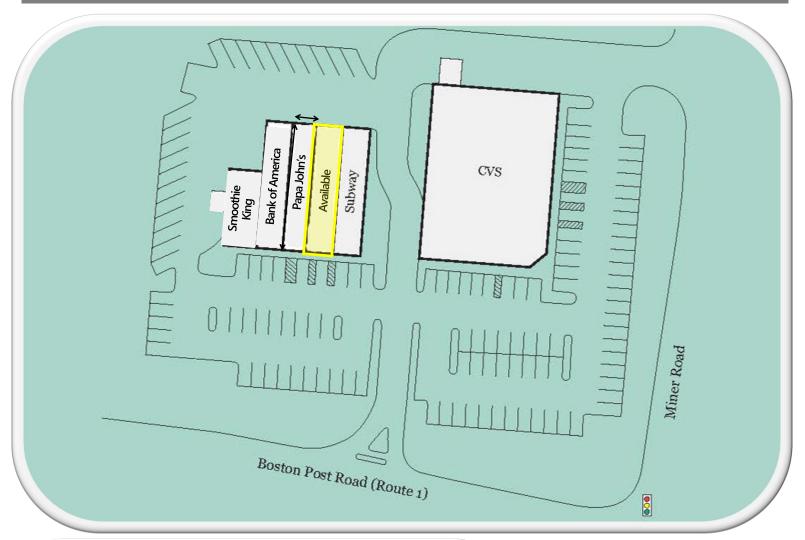

## 104-106 Boston Post Road

CENTER OF
STRONG
NEIGHBORHOOD
SHOPPING AREA

2,000 SF RETAIL SPACE

- Join CVS, Smoothie King, Subway, Papa John's and Bank of America.
- Food use permitted.
- Across from Super Stop & Shop Center with signalized access on Miner Road.
- Excellent visibility on Route 1— less than 1/2 mile from high school and Town Hall.
- ADT 22,000.