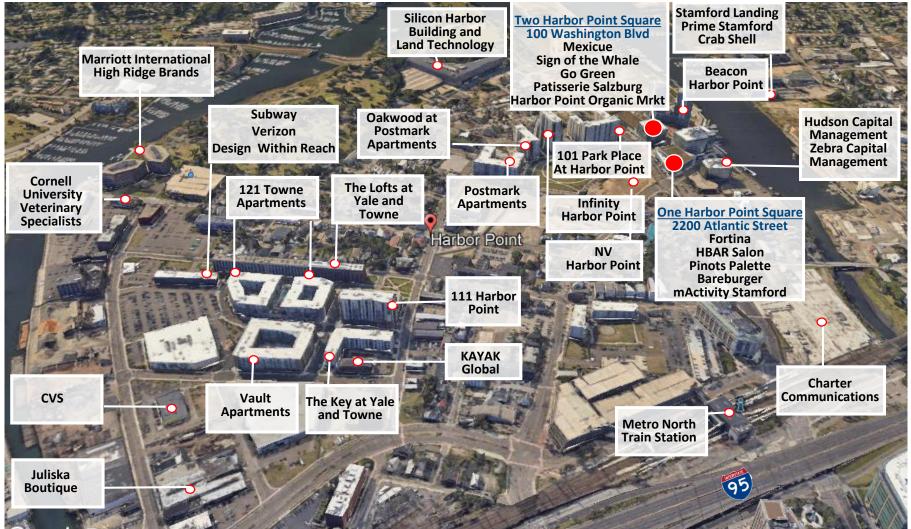

## Two Harbor Point Square

Space C: 2,147 SF Space D: 4,180 SF Space Sed SF

- Join new 850,000 SF Charter Communications headquarters, Silicon Harbor, Bridgewater Associates, XL Reinsurance and McKinsey & Company.
- 4,000+ luxury residential units in a waterfront community.
- Join new tenants: HBAR Salon, Harbor Point Organic Market and PROOF Coffee Roasters (in the Park).
- Experience the fun at Mexicue, Fortina, Sign of the Whale, Patisserie Salzburg and Pinot's Palette.
- Enjoy events on the boardwalk, movies in the park and yoga on the green.
- Walk to Metro North Train Station, easy commute via I-95, exits 7 and 8.