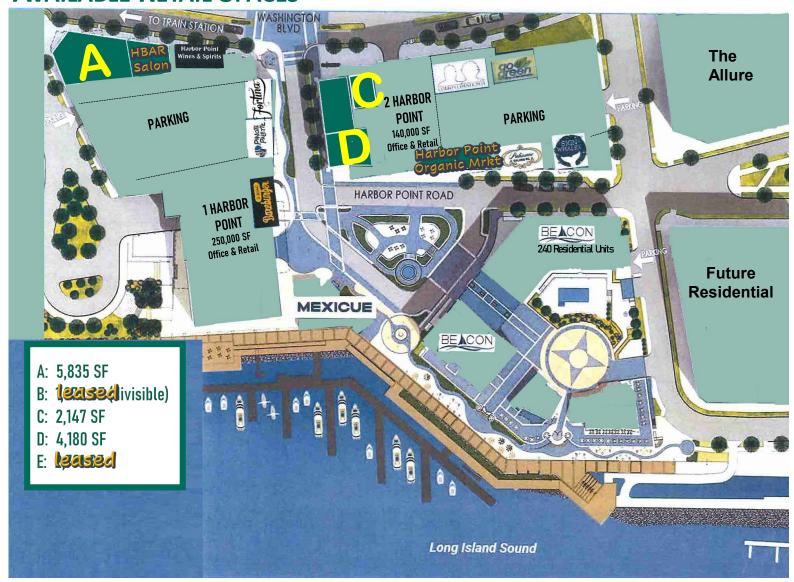

### **ONE HARBOR POINT SQUARE**

Space A: 5,835 SF
Space B: (2015) (ivisible)

## Two Harbor Point Square

Space C: 2,147 SF Space D: 4,180 SF Space Sed SF

- Join new 850,000 SF Charter Communications headquarters, Silicon Harbor, Bridgewater Associates, XL Reinsurance and McKinsey & Company.
- 4,000+ luxury residential units in a waterfront community.
- Join new tenants: HBAR Salon, Harbor Point Organic Market and PROOF Coffee Roasters (in the Park).
- Experience the fun at Mexicue, Fortina, Sign of the Whale, Patisserie Salzburg and Pinot's Palette.
- Enjoy events on the boardwalk, movies in the park and yoga on the green.
- Walk to Metro North Train Station, easy commute via I-95, exits 7 and 8.

#### **AVAILABLE RETAIL SPACES**