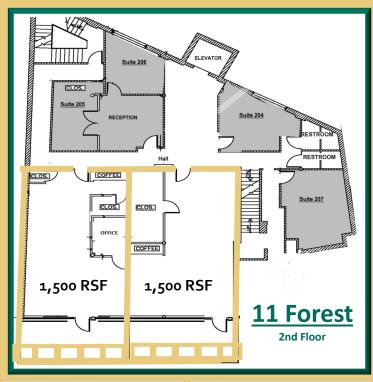

## 11 FOREST

1,500 RSF 1,500 RSF

2ND FLOOR - CAN COMBINE

- Spectacular office suites in downtown New Canaan with exposed brick walls, large windows and flexible floor plans.
- New elevator provides easy access to all levels.
- Central location on charming restaurant row; walking distance to restaurants, shops and New Canaan train station.
- Join area tenants Bluemercury, Vineyard Vines, J. Crew and J.McLaughlin
- On-site parking for tenants and visitors.