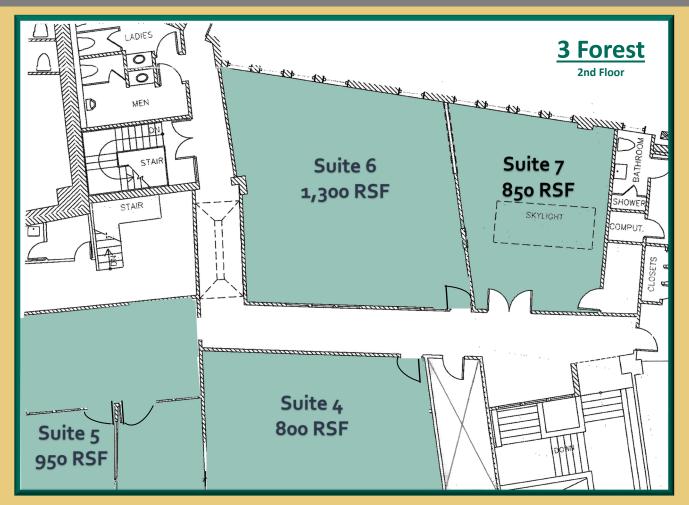

ick walls, large windows and flexible floor plans.
- New elevator provides easy access to all levels.
- Central location on charming restaurant row; walking distance to restaurants, shops and New Canaan train station.
- Join area tenants Bluemercury, Vineyard Vines, J. Crew and J.McLaughlin
- On-site parking for tenants and visitors.

| Demographics | 1 Mile    | 3 Mile    | 5 Mile    |
|--------------|-----------|-----------|-----------|
| Population   | 7,332     | 28,132    | 121,193   |
| Average HHI  | \$220,184 | \$309,717 | \$204,287 |

EXCLUSIVE LEASING AGENTS:
Penny Wickey 203.222.4194
pwickey@saugatuckcommercial.com

Nate Greenberg 203.222.4189 ngreenberg@saugatuckcommercial.com



### NEW CANAAN, CT OFFICE SPACE

#### Onsite Parking for Tenants & Visitors

# 3-11 FOREST STREET















EXCLUSIVE LEASING AGENTS:
Penny Wickey 203.222.4194
pwickey@saugatuckcommercial.com

Nate Greenberg 203.222.4189 ngreenberg@saugatuckcommercial.com

The foregoing information was furnished to us by sources which we deem reliable, but no warranty or representative is made as to the accuracy thereof.

Subject to correction of errors, omissions, change of price, prior sale or withdrawal from market without notice.

SAUGATUCK COMMERCIAL REAL ESTATE LLC

9 BURR ROAD

WESTPORT, CT 06880

SAUGATUCK COMMERCIAL.COM



### NEW CANAAN, CT OFFICE SPACE

### Exposed Brick, Large Windows

# 3-11 FOREST STREET















Exclusive Leasing Agents: Penny Wickey 203.222.4194 pwickey@saugatuckcommercial.com

Nate Greenberg 203.222.4189 ngreenberg@saugatuckcommercial.com