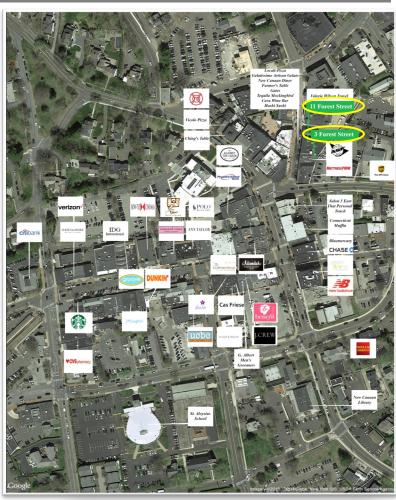

## 3-11 FOREST STREET

### 3 FOREST

800 RSF, 850 RSF, 950 RSF & 1,300 RSF

2ND FLOOR

## 11 FOREST

1,500 RSF 1,500 RSF

2ND FLOOR - CAN COMBINE

- Spectacular office suites in downtown New Canaan with exposed brick walls, large windows and flexible floor plans.
- New elevator provides easy access to all levels.
- Central location on charming restaurant row; walking distance to restaurants, shops and New Canaan train station.
- Join area tenants Bluemercury, Vineyard Vines, J. Crew and J.McLaughlin
- On-site parking for tenants and visitors.