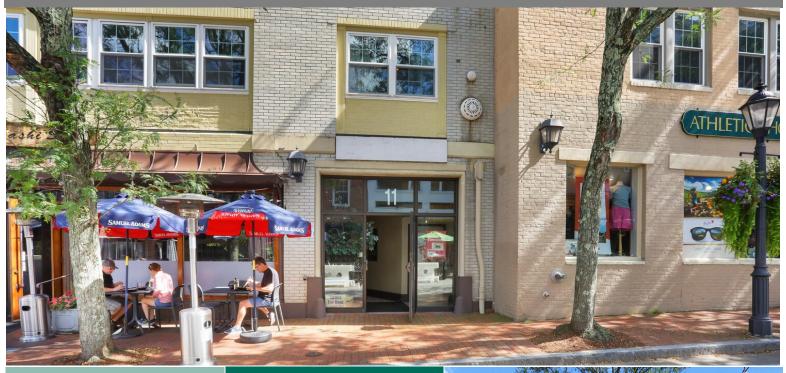

### NEW CANAAN, CT OFFICE SPACE

#### LIGHT, BRIGHT, SPECTACULAR SUITES

## 3-11 FOREST STREET

## 11 FOREST

1,500 RSF 1,500 RSF

2ND FLOOR - CAN COMBINE

- Spectacular office suites in downtown New Canaan with exposed brick walls, large windows and flexible floor plans.
- New elevator provides easy access to all levels.
- Central location on charming restaurant row; walking distance to restaurants, shops and New Canaan train station.
- Join area tenants Bluemercury, Vineyard Vines, J. Crew and J.McLaughlin
- On-site parking for tenants and visitors.