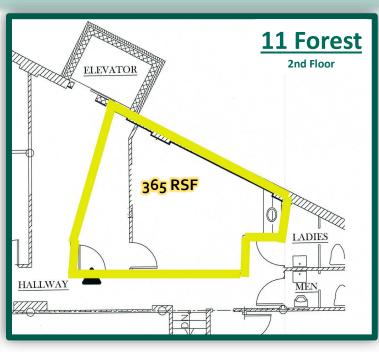

### 11 Forest

365 RSF 2ND FLOOR 1,500 RSF 2ND FLOOR 3,000 RSF 3RD FLOOR

- Four office suites in downtown New Canaan on restaurant row; large windows, flexible floor plans, exposed brick walls and vaulted ceilings.
- Elevator access (11 Forest Street) and 24/7 electronic access.
- Central location; walking distance to restaurants, shops and New Canaan Metro North train station.
- Join area tenants Bluemercury, Vineyard Vines, J. Crew, J.McLaughlin, Cava, Gates Restaurant + Bar, and Green & Tonic
- On-site parking for tenants and visitors.