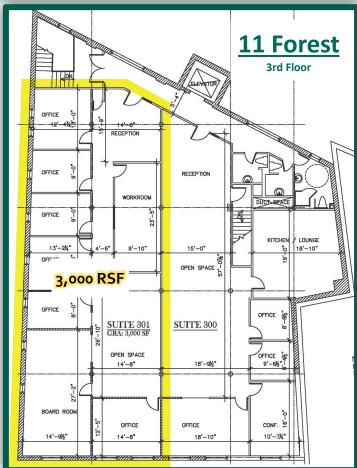

### 11 Forest

365 RSF 2ND FLOOR 1,500 RSF 2ND FLOOR 3,000 RSF 3RD FLOOR

- Four office suites in downtown New Canaan on restaurant row; large windows, flexible floor plans, exposed brick walls and vaulted ceilings.
- Elevator access (11 Forest Street) and 24/7 electronic access.
- Central location; walking distance to restaurants, shops and New Canaan Metro North train station.
- Join area tenants Bluemercury, Vineyard Vines, J. Crew, J.McLaughlin, Cava, Gates Restaurant + Bar, and Green & Tonic
- On-site parking for tenants and visitors.