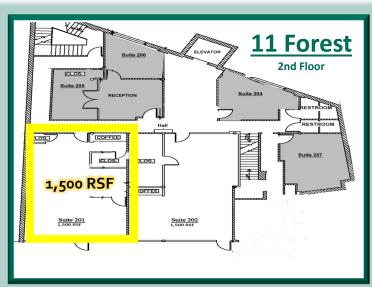

### 11 Forest

365 RSF 2ND FLOOR 1,500 RSF 2ND FLOOR 3,000 RSF 3RD FLOOR

- Four office suites in downtown New Canaan on restaurant row; large windows, flexible floor plans, exposed brick walls and vaulted ceilings.
- Elevator access (11 Forest Street) and 24/7 electronic access.
- Central location; walking distance to restaurants, shops and New Canaan Metro North train station.
- Join area tenants Bluemercury, Vineyard Vines, J. Crew, J.McLaughlin, Cava, Gates Restaurant + Bar, and Green & Tonic
- On-site parking for tenants and visitors.