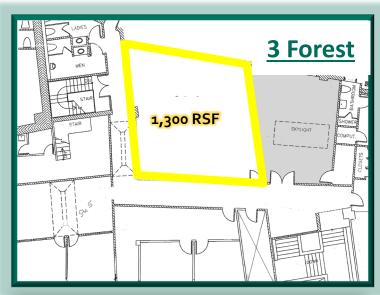

ble floor plans, exposed brick walls and vaulted ceilings.
- Elevator access (11 Forest Street) and 24/7 electronic access.
- Central location; walking distance to restaurants, shops and New Canaan Metro North train station.
- Join area tenants Bluemercury, Vineyard Vines, J. Crew, J.McLaughlin, Cava, Gates Restaurant + Bar, and Green & Tonic
- On-site parking for tenants and visitors.



| Demographics | 1 Mile    | 3 Mile    | 5 Mile    |
|--------------|-----------|-----------|-----------|
| Population   | 7,950     | 28,987    | 124,034   |
| Average HHI  | \$338,460 | \$396,931 | \$254,090 |

Exclusive Leasing Agent:
Penny Wickey 203.222.4194
pwickey@saugatuckcommercial.com



## NEW CANAAN, CT

OFFICE SPACE ON RESTAURANT ROW

#### 5 MINUTE WALK TO METRO NORTH

## 3-11 Forest Street









**EXCLUSIVE LEASING AGENT:** Penny Wickey 203.222.4194 pwickey@saugatuckcommercial.com

The foregoing information was furnished to us by sources which we deem reliable, but no warranty or representation is made as to the accuracy thereof. Subject to correction of errors, omissions, change of price, prior sale or withdrawal from market without notice. SAUGATUCK COMMERCIAL REAL ESTATE LLC WESTPORT, CT 06880 SAUGATUCKCOMMERCIAL.COM

9 BURR ROAD



# NEW CANAAN, CT

OFFICE SPACE ON RESTAURANT ROW

#### Under 10 Minutes to Merritt Parkway or 1-95

## 3-11 FOREST STREET



Exclusive Leasing Agent: Penny Wickey 203.222.4194 pwickey@saugatuckcommercial.com