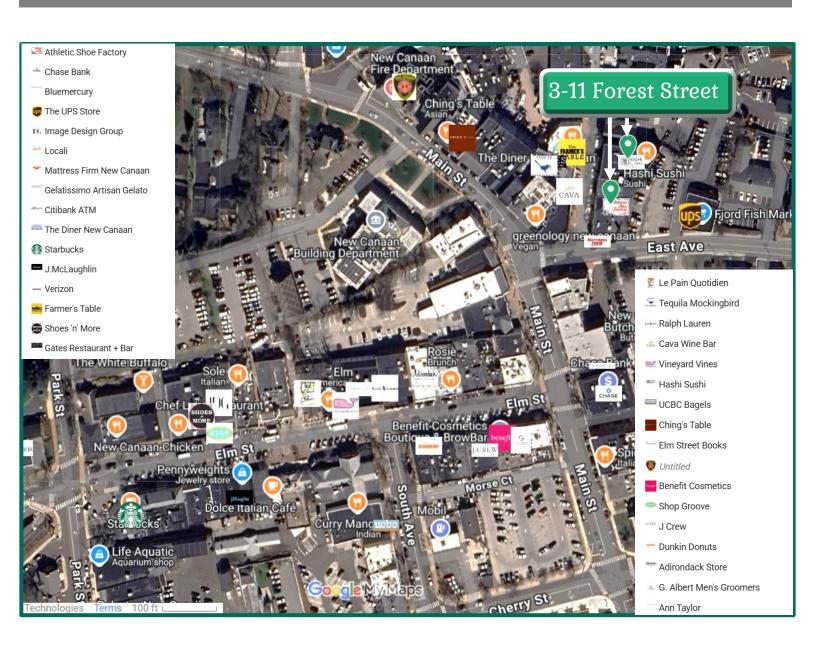

\$396,931 | \$254,090 |

Exclusive Leasing Agent:
Penny Wickey 203.222.4194
pwickey@saugatuckcommercial.com



## NEW CANAAN, CT

OFFICE SPACE ON RESTAURANT ROW

#### 5 MINUTE WALK TO METRO NORTH

## 3-11 Forest Street









**EXCLUSIVE LEASING AGENT:** Penny Wickey 203.222.4194 pwickey@saugatuckcommercial.com

The foregoing information was furnished to us by sources which we deem reliable, but no warranty or representation is made as to the accuracy thereof. Subject to correction of errors, omissions, change of price, prior sale or withdrawal from market without notice. SAUGATUCK COMMERCIAL REAL ESTATE LLC WESTPORT, CT 06880 SAUGATUCKCOMMERCIAL.COM

9 BURR ROAD



# NEW CANAAN, CT

OFFICE SPACE ON RESTAURANT ROW

#### Under 10 Minutes to Merritt Parkway or 1-95

## 3-11 FOREST STREET



Exclusive Leasing Agent: Penny Wickey 203.222.4194 pwickey@saugatuckcommercial.com