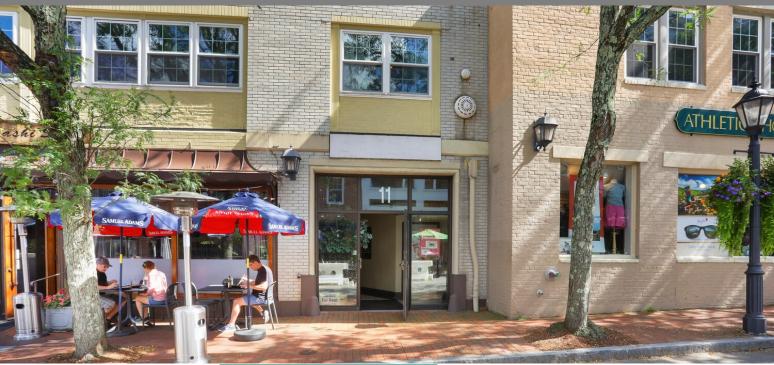

## 3-11 FOREST STREET

3 FOREST 1,300 RSF 2ND FLOOR

### 11 Forest

365 RSF 2ND FLOOR 1,500 RSF 2ND FLOOR 3,000 RSF 3RD FLOOR

- Four office suites in downtown New Canaan on restaurant row; large windows, flexible floor plans, exposed brick walls and vaulted ceilings.
- Elevator access (11 Forest Street) and 24/7 electronic access.
- Central location; walking distance to restaurants, shops and New Canaan Metro North train station.
- Join area tenants Bluemercury, Vineyard Vines, J. Crew, J.McLaughlin, Cava, Gates Restaurant + Bar, and Green & Tonic
- On-site parking for tenants and visitors.